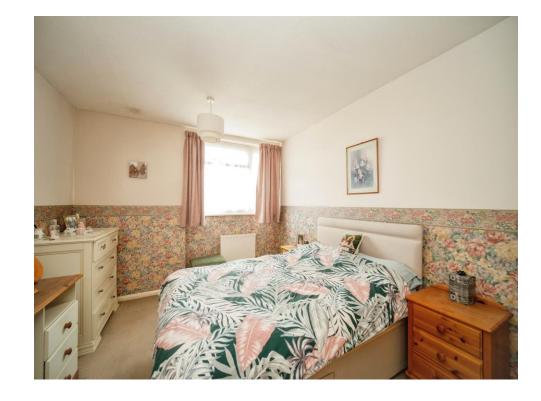

### **Bedroom One**

13' (max) x 10' ( 3.96m (max) x 3.05m ) Double glazed window to rear aspect, wardrobe.