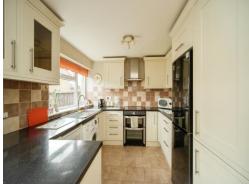

### **Kitchen/Diner**

Roll top work surfaces with cupboards and drawers under and cupboards under, stainless steel sink with drainer and mixer tap, double glazed window to rear aspect, double glazed sliding door to rear garden, space for washing machine, space for dishwasher, space for cooker, space for upright fridgefreezer, part tiled walls.