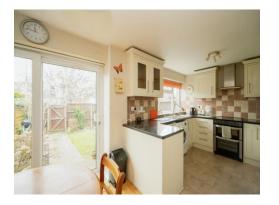

### **Kitchen/Diner**

Roll top work surfaces with cupboards and drawers under and cupboards under, stainless steel sink with drainer and mixer tap, double glazed window to rear aspect, double glazed sliding door to rear garden, space for washing machine, space for dishwasher, space for cooker, space for upright fridgefreezer, part tiled walls.