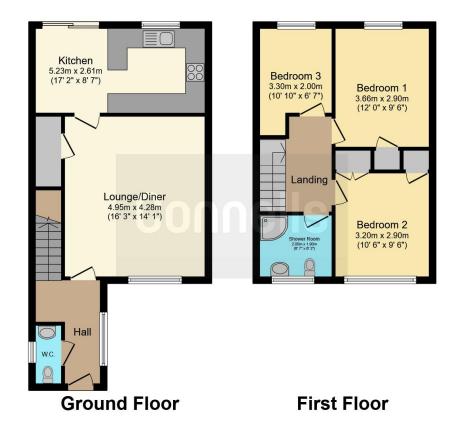

#### Entrance Hall

Double glazed glass panel front door, double glazed window to side aspect, storage cupboards, stairs to first floor, doors to:

#### Cloakroom

Low level WC, wall mounted wash hand basin, double glazed frosted window to side aspect.

#### Lounge

17' 6" (max) x 14' 6" (max) ( 5.33m (max) x 4.42m (max) )

Double glazed window to front aspect, under stairs storage cupboard, door to;

### **Kitchen/Diner**

Roll top work surfaces with cupboards and drawers under and cupboards under, stainless steel sink with drainer and mixer tap, double glazed window to rear aspect, double glazed sliding door to rear garden, space for washing machine, space for dishwasher, space for cooker, space for upright fridgefreezer, part tiled walls.

# Landing

Doors to:

### **Bedroom One**

13' (max) x 10' ( 3.96m (max) x 3.05m ) Double glazed window to rear aspect, wardrobe.

# Bedroom Two

10' 10" x 10' ( 3.30m x 3.05m ) Double glazed window to front aspect, airing cupboard, wardrobe.

# **Bedroom Three**

11' 3" (max) x 7' 1" ( 3.43m (max) x 2.16m ) Double glazed window to rear aspect.

# **Shower Room**

Walk in shower cubicle, low level WC, vanity wash hand basin, heated towel rail, tiled walls, double glazed frosted window to front aspect.

### **Rear Garden**

Small patio area remainder lain to lawn with flower and shrub boarders, fully enclosed, gate for rear access.