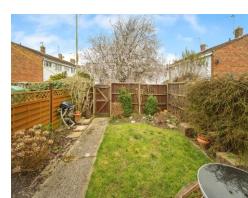

### **Rear Garden**

Small patio area remainder lain to lawn with flower and shrub boarders, fully enclosed, gate for rear access.