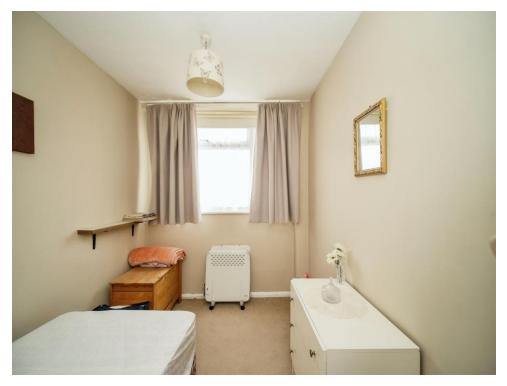

# **Bedroom Three**

11' 3" (max) x 7' 1" ( 3.43m (max) x 2.16m ) Double glazed window to rear aspect.