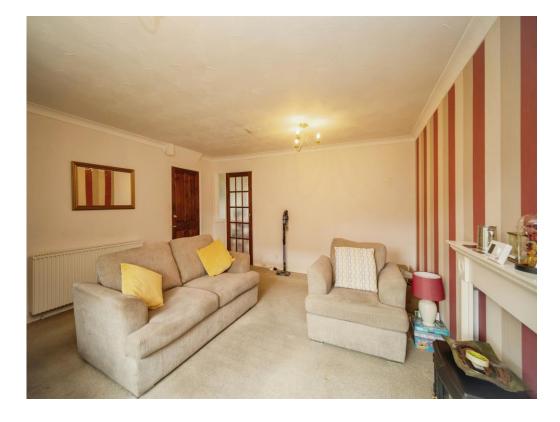

#### Lounge

17' 6" (max) x 14' 6" (max) ( 5.33m (max) x 4.42m (max) )

Double glazed window to front aspect, under stairs storage cupboard, door to;