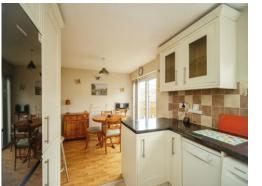

### **Kitchen/Diner**

Roll top work surfaces with cupboards and drawers under and cupboards under, stainless steel sink with drainer and mixer tap, double glazed window to rear aspect, double glazed sliding door to rear garden, space for washing machine, space for dishwasher, space for cooker, space for upright fridgefreezer, part tiled walls.