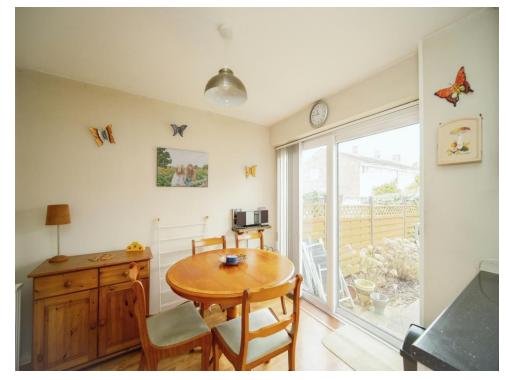

### **Kitchen/Diner**

Roll top work surfaces with cupboards and drawers under and cupboards under, stainless steel sink with drainer and mixer tap, double glazed window to rear aspect, double glazed sliding door to rear garden, space for washing machine, space for dishwasher, space for cooker, space for upright fridgefreezer, part tiled walls.