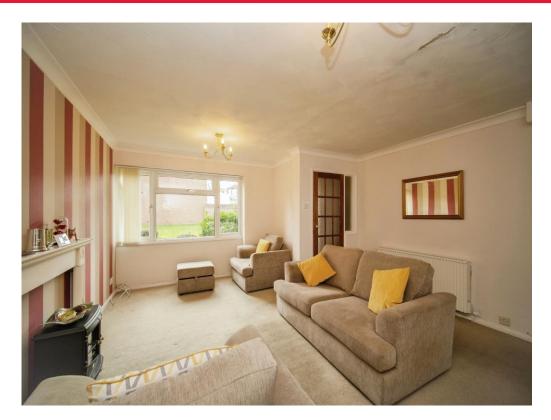

#### Lounge

17' 6" (max) x 14' 6" (max) ( 5.33m (max) x 4.42m (max) )

Double glazed window to front aspect, under stairs storage cupboard, door to;