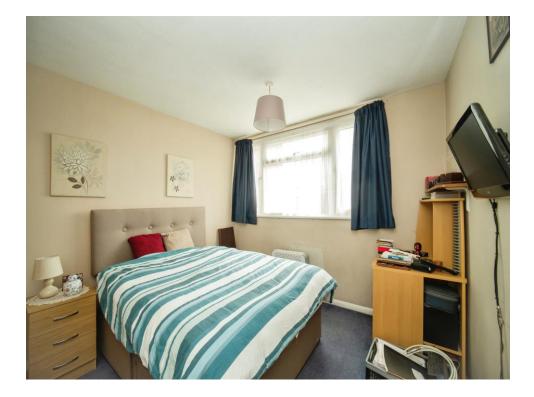

### **Bedroom One**

13' (max) x 10' ( 3.96m (max) x 3.05m ) Double glazed window to rear aspect, wardrobe.

# Bedroom Two

10' 10" x 10' ( 3.30m x 3.05m ) Double glazed window to front aspect, airing cupboard, wardrobe.

# **Bedroom Three**

11' 3" (max) x 7' 1" ( 3.43m (max) x 2.16m ) Double glazed window to rear aspect.