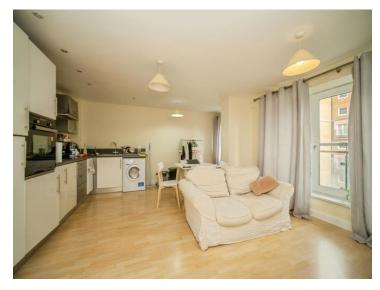

## Kitchen/ Lounge

18' 4" x 15' 4" (max) ( 5.59m x 4.67m (max) )

Top to bottom double glazed window with ledge, electric heating throughout, integrated fridge-freezer, electric oven, four ring electric hob with extractor hood over, space for washing machine, up and under cupboards.