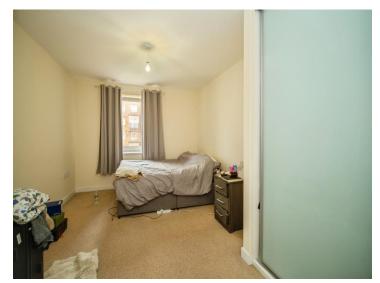

#### **Bedroom One**

9' 8" (max) x 15' 1" (max) ( 2.95m (max) x 4.60m (max) ) Double sliding door to integrated storage cupboard, radiator.

#### **Bedroom Two**

10' 1" x 7' 8" ( 3.07m x 2.34m )
Double glazed window with ledge, radiator,