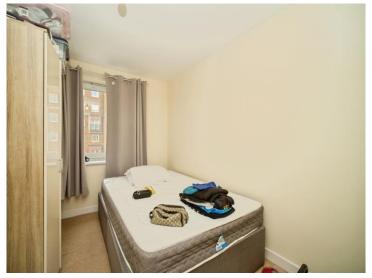

#### **Bedroom Two**

10' 1" x 7' 8" ( 3.07m x 2.34m )
Double glazed window with ledge, radiator,