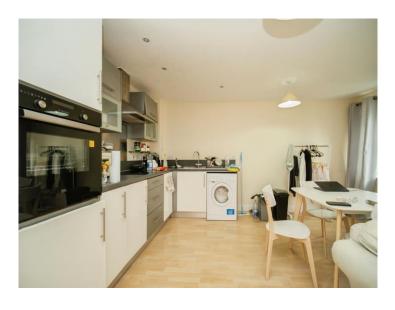

## Kitchen/ Lounge

18' 4" x 15' 4" (max) ( 5.59m x 4.67m (max) )

Top to bottom double glazed window with ledge, electric heating throughout, integrated fridge-freezer, electric oven, four ring electric hob with extractor hood over, space for washing machine, up and under cupboards.