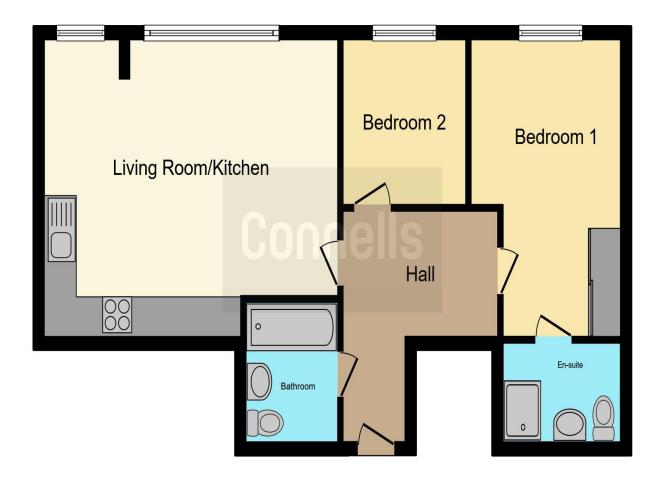

#### **Entrance**

Security entry phone system, double door cupboard with shelving housing hot water tank.

## Kitchen/ Lounge

18' 4" x 15' 4" (max) ( 5.59m x 4.67m (max) )

Top to bottom double glazed window with ledge, electric heating throughout, integrated fridge-freezer, electric oven, four ring electric hob with extractor hood over, space for washing machine, up and under cupboards.

#### **Bedroom One**

9' 8" (max) x 15' 1" (max) ( 2.95m (max) x 4.60m (max) ) Double sliding door to integrated storage cupboard, radiator.

## **En-Suite**

Shower cubicle, low level WC, wall mounted hand wash basin, heated towel rail.

#### **Bedroom Two**

10' 1" x 7' 8" ( 3.07m x 2.34m )
Double glazed window with ledge, radiator,

#### **Bathroom**

Panel enclosed bath with hand held shower attachment, wall mounted hand wash basin, low level WC, heated towel rail.

## **Parking**

Allocated parking space with permit.

This floor plan is for illustrative purposes only. It is not drawn to scale. Any measurements, floor areas (including any total floor area), openings and orientation are approximate. No details are guaranteed, they cannot be relied upon for any purpose and they do not form part of any agreement. No liability is taken for any error, omission or misstatement. A party must rely upon its own inspection(s). Powered by www.focalagent.com