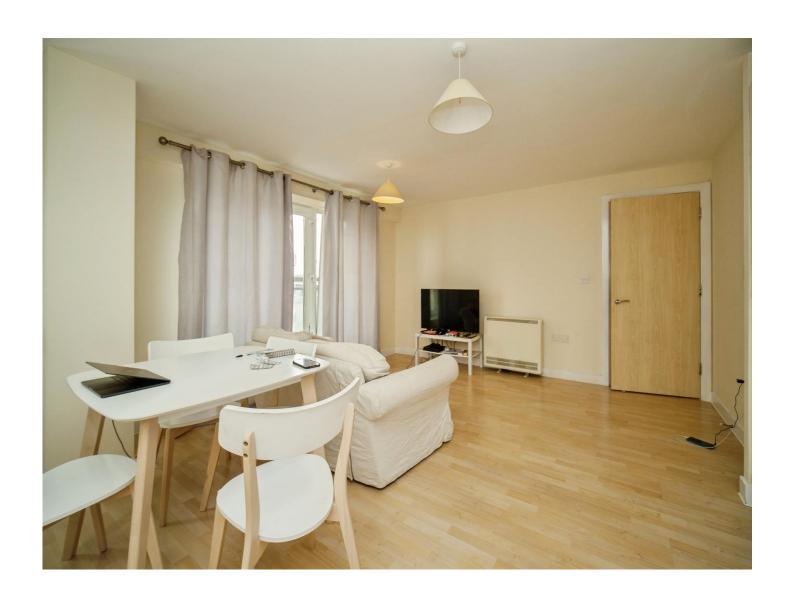

## Kitchen/ Lounge

18' 4" x 15' 4" (max) ( 5.59m x 4.67m (max) )

Top to bottom double glazed window with ledge, electric heating throughout, integrated fridge-freezer, electric oven, four ring electric hob with extractor hood over, space for washing machine, up and under cupboards.