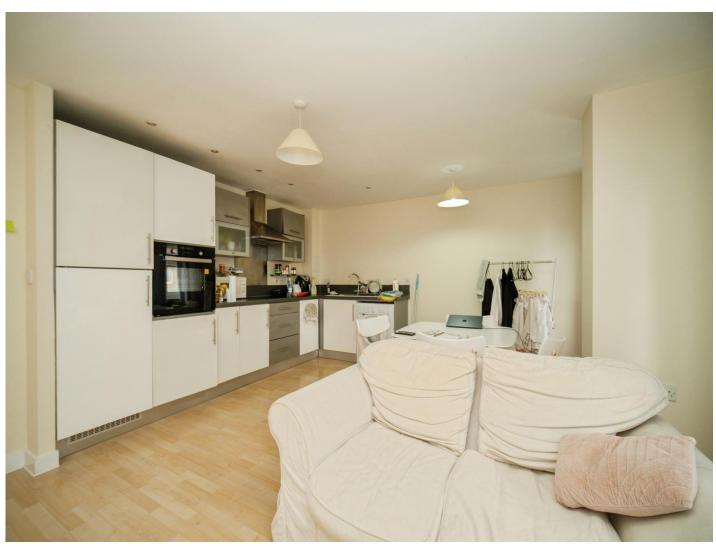

## Kitchen/ Lounge

18' 4" x 15' 4" (max) ( 5.59m x 4.67m (max) )

Top to bottom double glazed window with ledge, electric heating throughout, integrated fridge-freezer, electric oven, four ring electric hob with extractor hood over, space for washing machine, up and under cupboards.