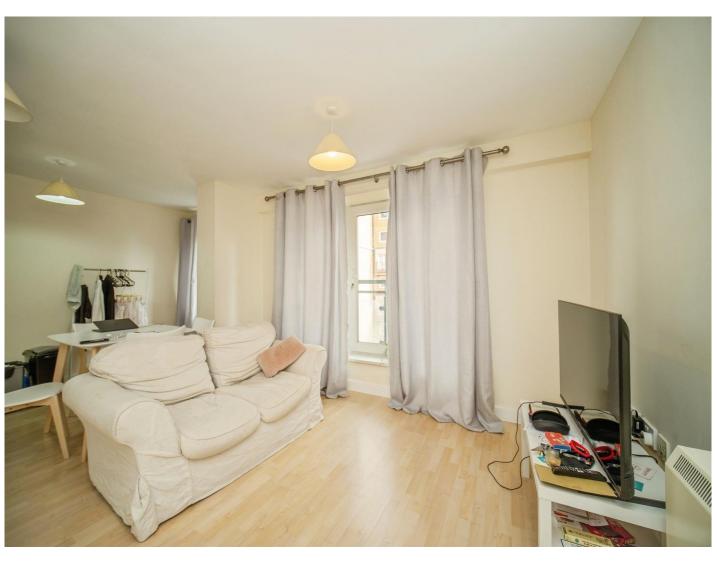

## Kitchen/ Lounge

18' 4" x 15' 4" (max) ( 5.59m x 4.67m (max) )

Top to bottom double glazed window with ledge, electric heating throughout, integrated fridge-freezer, electric oven, four ring electric hob with extractor hood over, space for washing machine, up and under cupboards.