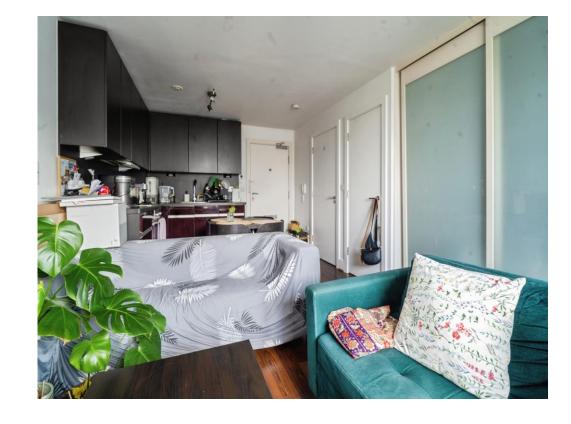

## **Kitchen Lounge Diner**

10' 4" x 20' 6" ( 3.15m x 6.25m )

Kitchen Area: Work surfaces with cupboards and drawers under and cupboards over, fitted four ring electric hob, electric oven under, extractor fan, stainless steel sink with drain and mixer tap, concealed fridge.

Lounge Area: Storage cupboard with washing machine, double glazed window with ledge,