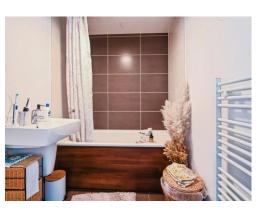

#### Bathroom

Loft area housing hot water tank, Panel enclosed bath with shower over, low level WC, wall mounted wash hand basin, extractor fan, heated towel rail, frosted window, partly tiled walls.

This floor plan is for illustrative purposes only. It is not drawn to scale. Any measurements, floor areas (including any total floor area), openings and orientation are approximate. No details are guaranteed, they cannot be relied upon for any purpose and they do not form part of any agreement. No liability is taken for any error, omission or misstatement. A party must rely upon its own inspection(s). Powered by www.focalagent.com