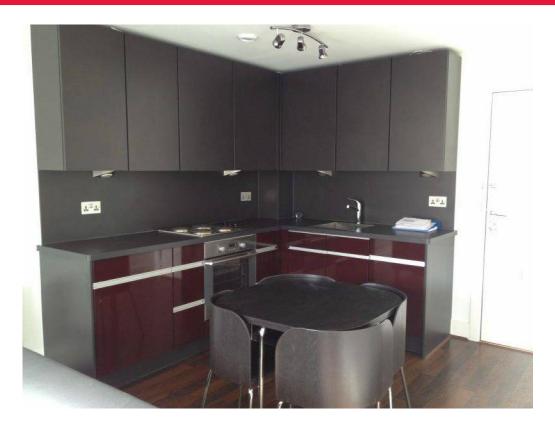

## **Kitchen Lounge Diner**

10' 4" x 20' 6" ( 3.15m x 6.25m )

Kitchen Area: Work surfaces with cupboards and drawers under and cupboards over, fitted four ring electric hob, electric oven under, extractor fan, stainless steel sink with drain and mixer tap, concealed fridge.