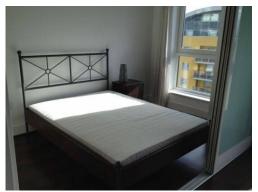

#### **Bedroom**

7' 1" x 13' 7" Into recess ( 2.16m x 4.14m Into recess )

Sliding doors separating the room from the kitchen, lounge/diner, double glazed window

with low ledge.