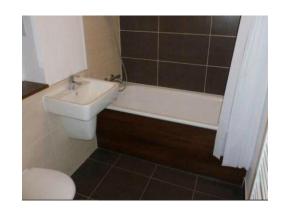

#### Bathroom

Loft area housing hot water tank, Panel enclosed bath with shower over, low level WC, wall mounted wash hand basin, extractor fan, heated towel rail, frosted window, partly tiled walls.

This floor plan is for illustrative purposes only. It is not drawn to scale. Any measurements, floor areas (including any total floor area), openings and orientation are approximate. No details are guaranteed, they cannot be relied upon for any purpose and they do not form part of any agreement. No liability is taken for any error, omission or misstatement. A party must rely upon its own inspection(s). Powered by www.focalagent.com