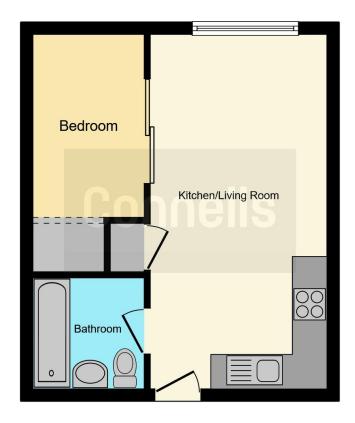

## **Kitchen Lounge Diner**

10' 4" x 20' 6" ( 3.15m x 6.25m )

Kitchen Area: Work surfaces with cupboards and drawers under and cupboards over, fitted four ring electric hob, electric oven under, extractor fan, stainless steel sink with drain and mixer tap, concealed fridge.

Lounge Area: Storage cupboard with washing machine, double glazed window with ledge,

#### **Bedroom**

7' 1" x 13' 7" Into recess ( 2.16m x 4.14m Into recess )

Sliding doors separating the room from the kitchen, lounge/diner, double glazed window

with low ledge.

#### Bathroom

Loft area housing hot water tank, Panel enclosed bath with shower over, low level WC, wall mounted wash hand basin, extractor fan, heated towel rail, frosted window, partly tiled walls.

This floor plan is for illustrative purposes only. It is not drawn to scale. Any measurements, floor areas (including any total floor area), openings and orientation are approximate. No details are guaranteed, they cannot be relied upon for any purpose and they do not form part of any agreement. No liability is taken for any error, omission or misstatement. A party must rely upon its own inspection(s). Powered by www.focalagent.com