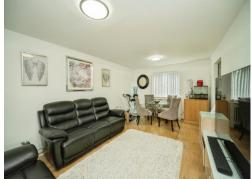

### Lounge/Diner

11' 7" x 19' 9" ( 3.53m x 6.02m )

Double glazed windows to either side, radiator, space for dining table, wood finish laminate floor, flat arch leading to: