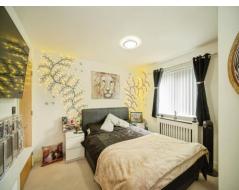

#### Bedroom

11' 1" (max) x 11' 6" (max ( 3.38m (max) x 3.51m (max )

Double glazed window, integrated double cupboard with shelf and rail, radiator.