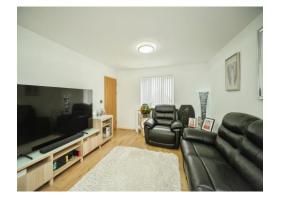

### Lounge/Diner

11' 7" x 19' 9" ( 3.53m x 6.02m )

Double glazed windows to either side, radiator, space for dining table, wood finish laminate floor, flat arch leading to: