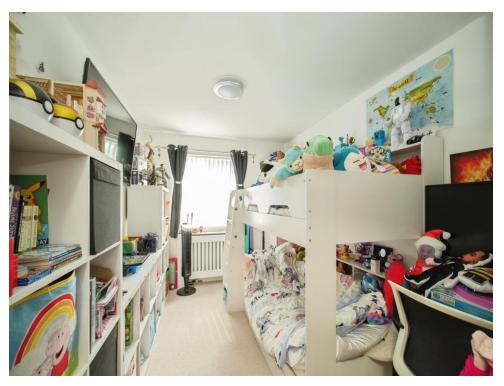

# Bedroom Two

8' 5" x 12' 9" (max) ( 2.57m x 3.89m (max) ) Double glazed window, radiator.