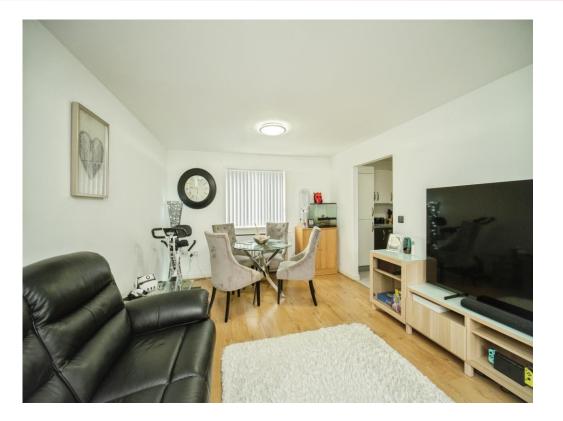

### Lounge/Diner

11' 7" x 19' 9" ( 3.53m x 6.02m )

Double glazed windows to either side, radiator, space for dining table, wood finish laminate floor, flat arch leading to: