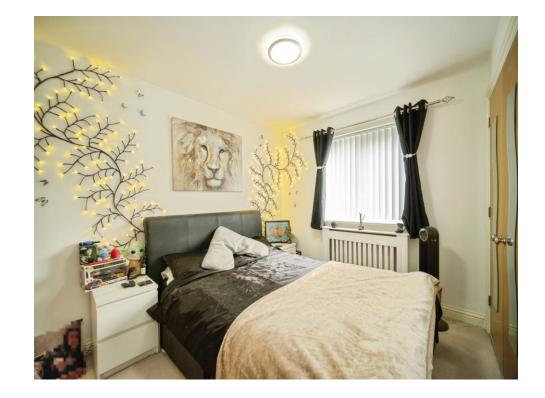

#### Bedroom

11' 1" (max) x 11' 6" (max ( 3.38m (max) x 3.51m (max )

Double glazed window, integrated double cupboard with shelf and rail, radiator.