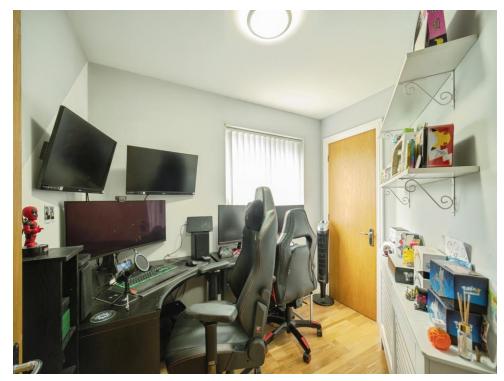

# **Office/Bedroom Three**

9' 1" x 7' 3" (max) ( 2.77m x 2.21m (max) ) Double glazed window, single integrated cupboard and radiator.