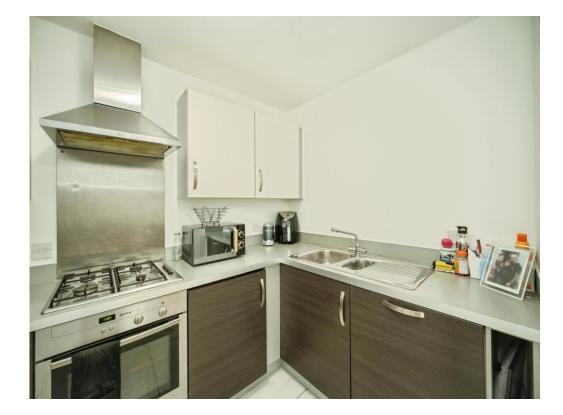

# Kitchen

9' 6" (max) x 6' 6" (max) ( 2.90m (max) x 1.98m (max) )

Work surfaces with cupboard and drawers under and cupboards over, four ring gas hob with oven under and hood over, one and a half bowl stainless steel sink with drain and mixer tap, integrated fridge-freezer, integrated dishwasher and a concealed washing machine.