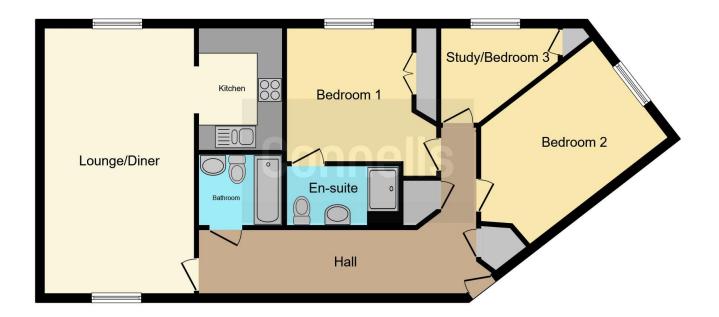

#### Entrance

Security entry intercom system, single cupboard on the right, single cupboard on the left housing boiler. Central gas heating is provided for the property.

### Lounge/Diner

11' 7" x 19' 9" ( 3.53m x 6.02m )

Double glazed windows to either side, radiator, space for dining table, wood finish laminate floor, flat arch leading to:

# Kitchen

9' 6" (max) x 6' 6" (max) ( 2.90m (max) x 1.98m (max) )

Work surfaces with cupboard and drawers under and cupboards over, four ring gas hob with oven under and hood over, one and a half bowl stainless steel sink with drain and mixer tap, integrated fridge-freezer, integrated dishwasher and a concealed washing machine.

#### Bedroom

11' 1" (max) x 11' 6" (max ( 3.38m (max) x 3.51m (max )

Double glazed window, integrated double cupboard with shelf and rail, radiator.

### **En-Suite Shower Room**

Shower cubicle, low level WC, hand wash basin, heated towel rail.

# Bedroom Two

8' 5" x 12' 9" (max) ( 2.57m x 3.89m (max) ) Double glazed window, radiator.

# **Office/Bedroom Three**

9' 1" x 7' 3" (max) ( 2.77m x 2.21m (max) ) Double glazed window, single integrated cupboard and radiator.

#### Bathroom

Panel enclosed bath with shower attachment and mixer tap, low level WC, wash hand basin with storage cabinet under, heated towel rail, partly tiled walls, extractor fan.

# Parking

The property benefits from having one dedicated parking space and plenty of visitor spaces.

Residential Sales & Lettings | Mortgage Services | Conveyancing | Surveyors | Land & New Homes

This floor plan is for illustrative purposes only. It is not drawn to scale. Any measurements, floor areas (including any total floor area), openings and orientation are approximate. No details are guaranteed, they cannot be relied upon for any purpose and they do not form part of any agreement. No liability is taken for any error, omission or misstatement. A party must rely upon its own inspection(s). Powered by www.focalagent.com