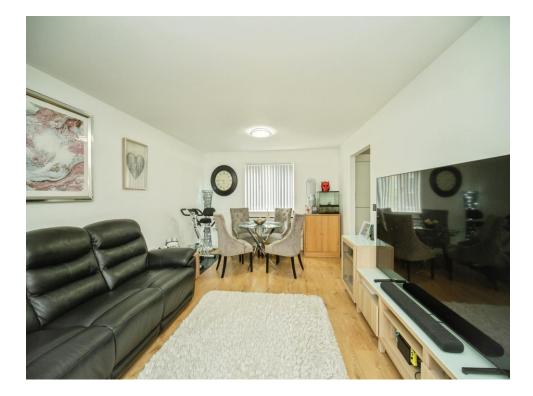

### Lounge/Diner

11' 7" x 19' 9" ( 3.53m x 6.02m )

Double glazed windows to either side, radiator, space for dining table, wood finish laminate floor, flat arch leading to: