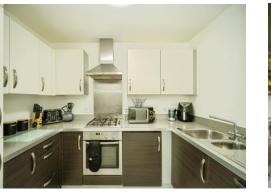

# Kitchen

9' 6" (max) x 6' 6" (max) ( 2.90m (max) x 1.98m (max) )

Work surfaces with cupboard and drawers under and cupboards over, four ring gas hob with oven under and hood over, one and a half bowl stainless steel sink with drain and mixer tap, integrated fridge-freezer, integrated dishwasher and a concealed washing machine.