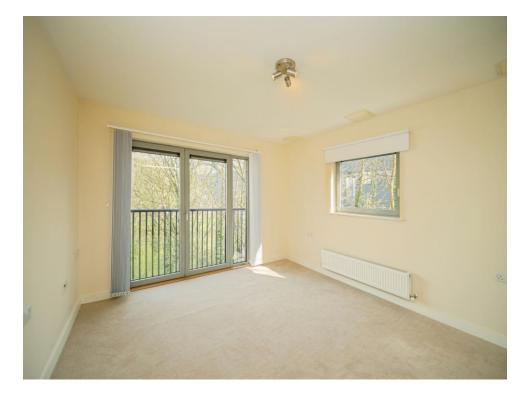

#### **Bedroom**

12' 2" (max) x 10' 11" (max) ( 3.71m (max) x 3.33m (max) )

Double glazed window to rear.