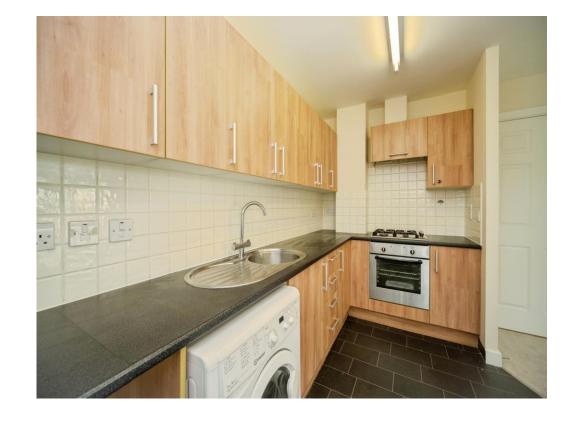

## Kitchen/ Lounge Area

11' 4" x 12' 7" ( 3.45m x 3.84m )

Roll top work surfaces with cupboards and drawers under and cupboards over, stainless steel sink with drainer and mixer tap, integrated oven with fitted four ring gas hob, washing machine, space for dishwasher, space for upright fridge freezer, two double

glazed window to side, double glazed double door to rear.