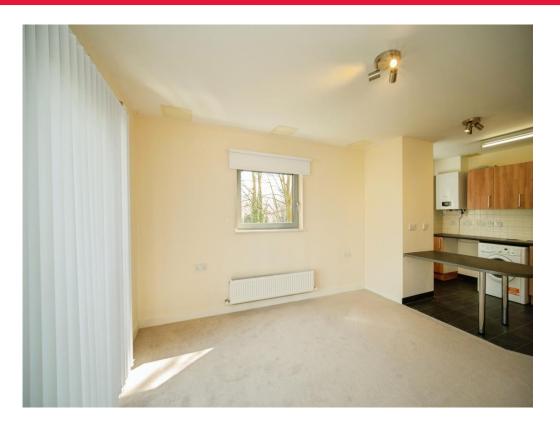

## Kitchen/ Lounge Area

11' 4" x 12' 7" ( 3.45m x 3.84m )

Roll top work surfaces with cupboards and drawers under and cupboards over, stainless steel sink with drainer and mixer tap, integrated oven with fitted four ring gas hob, washing machine, space for dishwasher, space for upright fridge freezer, two double

glazed window to side, double glazed double door to rear.