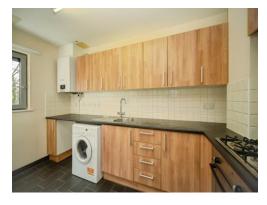

## Kitchen/ Lounge Area

11' 4" x 12' 7" ( 3.45m x 3.84m )

Roll top work surfaces with cupboards and drawers under and cupboards over, stainless steel sink with drainer and mixer tap, integrated oven with fitted four ring gas hob, washing machine, space for dishwasher, space for upright fridge freezer, two double

glazed window to side, double glazed double door to rear.