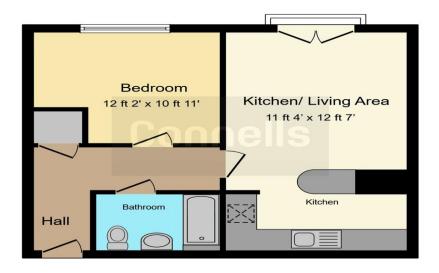

## Kitchen/ Lounge Area

11' 4" x 12' 7" ( 3.45m x 3.84m )

Roll top work surfaces with cupboards and drawers under and cupboards over, stainless steel sink with drainer and mixer tap, integrated oven with fitted four ring gas hob, washing machine, space for dishwasher, space for upright fridge freezer, two double

glazed window to side, double glazed double door to rear.

#### **Bedroom**

12' 2" (max) x 10' 11" (max) ( 3.71m (max) x 3.33m (max) )

Double glazed window to rear.

#### **Bathroom**

Low level WC, hand wash basin, panel enclosed bathtub with overhead shower.

### **Outside & Parking**

This property benefits from having communal garden and an allocated parking space.

This floorplan is for illustrative purposes only and is not drawn to scale. Measurements, floor-areas, openings and orientations are approximate. They should not be relied upon for any purpose and do not form any art of an agreement. No liability is taken for any error or mis-statement. All parties must rely on their own inspections.