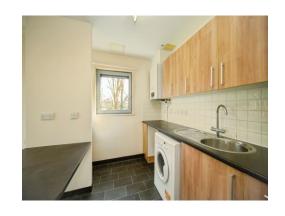

## Kitchen/ Lounge Area

11' 4" x 12' 7" ( 3.45m x 3.84m )

Roll top work surfaces with cupboards and drawers under and cupboards over, stainless steel sink with drainer and mixer tap, integrated oven with fitted four ring gas hob, washing machine, space for dishwasher, space for upright fridge freezer, two double

glazed window to side, double glazed double door to rear.