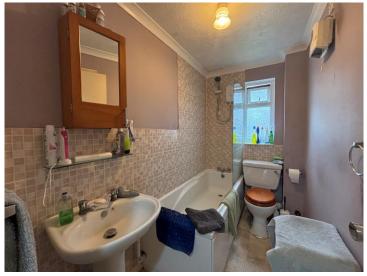

#### **Bathroom**

Panel enclosed bath with shower over, low level WC, pedestal wash hand basin, double glazed frosted window to front aspect.