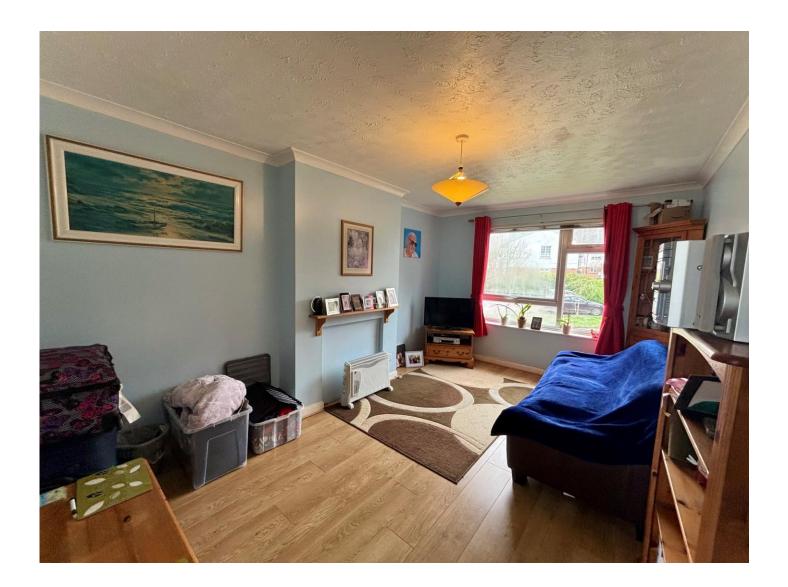

#### Lounge

14' 10" x 9' 10" (not into door recess) (  $4.52m \times 3.00m$  (not into door recess) )

Double glazed window to rear aspect, door to: