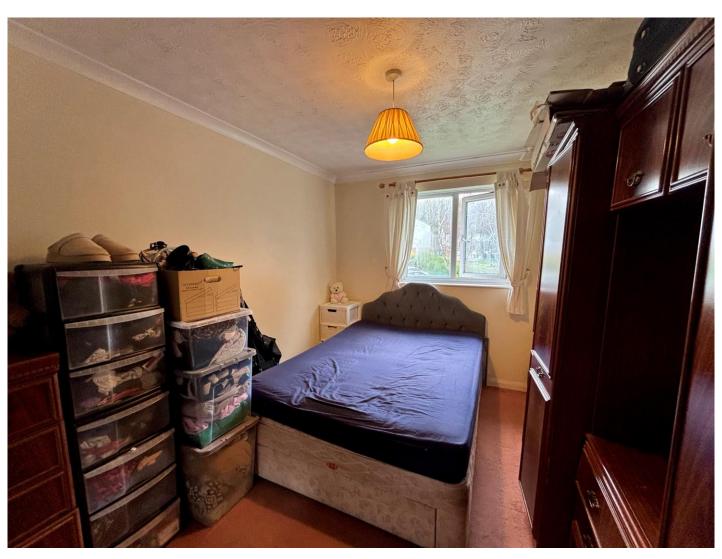

## **Bedroom**

11' 10" x 8' 8" ( 3.61m x 2.64m )

Double glazed window to rear aspect.