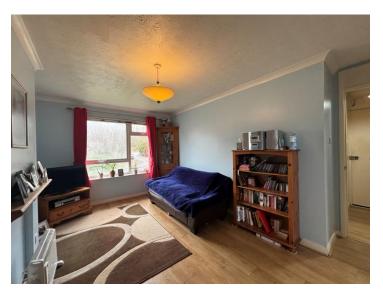

## **Bedroom**

11' 10" x 8' 8" ( 3.61m x 2.64m )

Double glazed window to rear aspect.