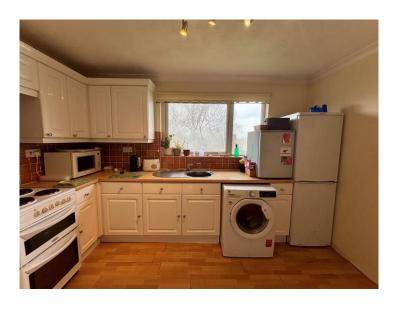

#### Kitchen/Breakfast Room

11' 9" x 8' 8" ( 3.58m x 2.64m )

Roll top work surfaces with cupboards and drawers under and cupboards over, stainless steel sink with drainer and mixer tap, double glazed window to front aspect, space for cooker, space for washing machine, space for upright fridge-freezer.