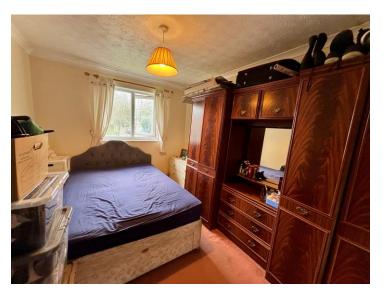

## **Bedroom**

11' 10" x 8' 8" ( 3.61m x 2.64m )

Double glazed window to rear aspect.