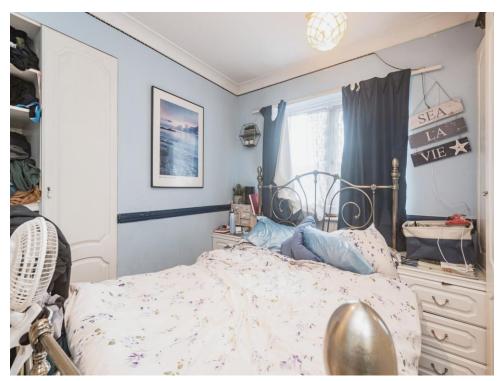

#### **Bedroom One**

15' 1" Max x 9' 10" Max ( 4.60m Max x 3.00m Max )

Double glazed window to front, wardrobes, radiator.