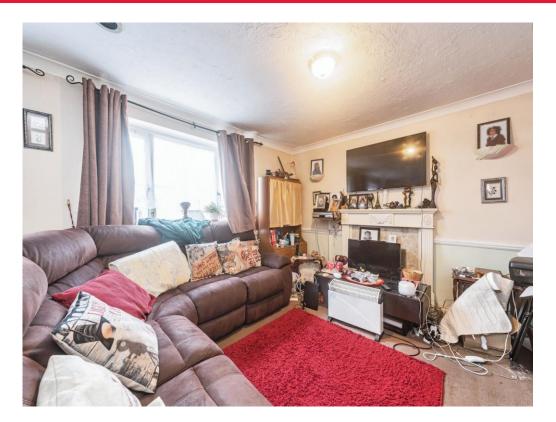

#### Lounge / Diner

19' 10" Max x 11' 10" Max ( 6.05m Max x 3.61m Max )

Double glazed window and patio doors to rear, part carpet, part tiled floor, fireplace feature, radiator?