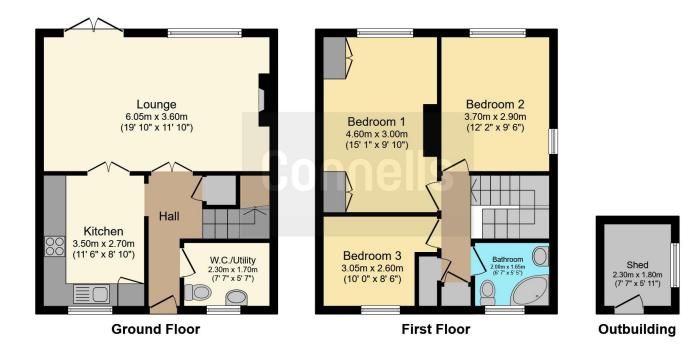

## Cloakroom/Utility

Double glazed window to front, low level wc, wash hand basin with splash tiles, plumbing for washing machine, tiled floor.

#### Lounge / Diner

19' 10" Max x 11' 10" Max ( 6.05m Max x 3.61m Max )

Double glazed window and patio doors to rear, part carpet, part tiled floor, fireplace feature, radiator?

#### Kitchen

11' 6" x 8' 10" ( 3.51m x 2.69m )

Double glazed window to front, fitted kitchen wall/base units, integrated oven, gas hob, space for fridge/freezer, part tiled, tiled floor.

#### **Bedroom One**

15' 1" Max x 9' 10" Max ( 4.60m Max x 3.00m Max )

Double glazed window to front, wardrobes, radiator.

#### Bedroom Two

12' 2" x 9' 6" ( 3.71m x 2.90m ) Double glazed window to front, carpet, radiator.

# **Bedroom Three**

10' Max x 8' 6" Max ( 3.05m Max x 2.59m Max )

Double glazed window to rear, carpet, radiator.

## Bathroom

Double glazed window to rear wash hand basin, low level wc, corner bath, part tiled, radiator.

Residential Sales & Lettings | Mortgage Services | Conveyancing | Surveyors | Land & New Homes

This floor plan is for illustrative purposes only. It is not drawn to scale. Any measurements, floor areas (including any total floor area), openings and orientation are approximate. No details are guaranteed, they cannot be relied upon for any purpose and they do not form part of any agreement. No liability is taken for any error, omission or misstatement. A party must rely upon its own inspection(s). Powered by www.focalagent.com