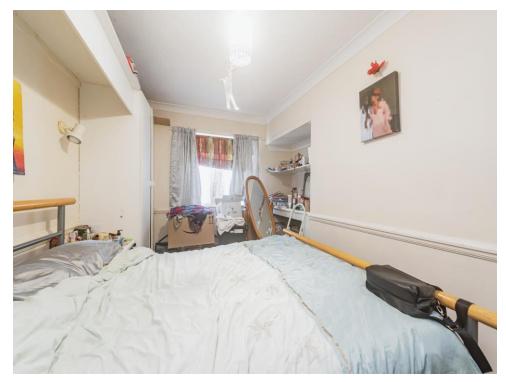

#### Bedroom Two

12' 2" x 9' 6" ( 3.71m x 2.90m ) Double glazed window to front, carpet, radiator.