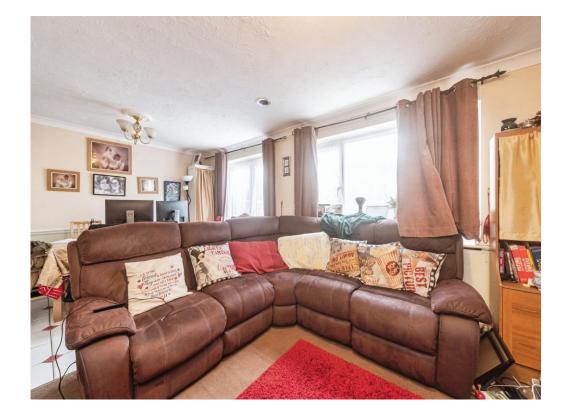

#### Lounge / Diner

19' 10" Max x 11' 10" Max ( 6.05m Max x 3.61m Max )

Double glazed window and patio doors to rear, part carpet, part tiled floor, fireplace feature, radiator?