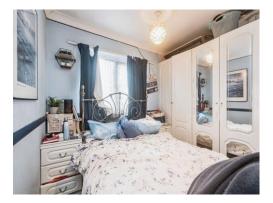

#### **Bedroom One**

15' 1" Max x 9' 10" Max ( 4.60m Max x 3.00m Max )

Double glazed window to front, wardrobes, radiator.