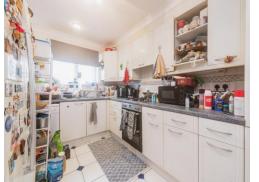

#### Kitchen

11' 6" x 8' 10" ( 3.51m x 2.69m )

Double glazed window to front, fitted kitchen wall/base units, integrated oven, gas hob, space for fridge/freezer, part tiled, tiled floor.