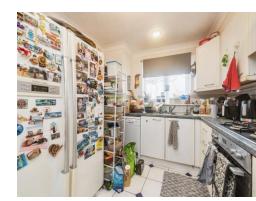

#### Kitchen

11' 6" x 8' 10" ( 3.51m x 2.69m )

Double glazed window to front, fitted kitchen wall/base units, integrated oven, gas hob, space for fridge/freezer, part tiled, tiled floor.