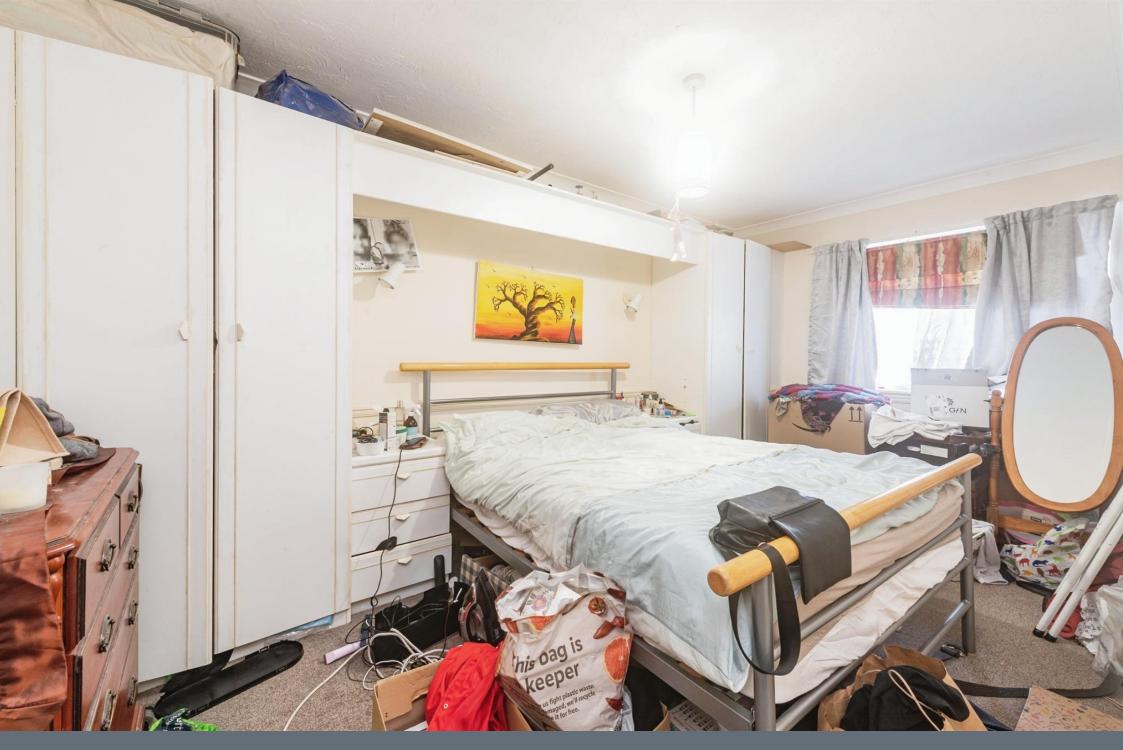

# **Bedroom Three**

10' Max x 8' 6" Max ( 3.05m Max x 2.59m Max )

Double glazed window to rear, carpet, radiator.