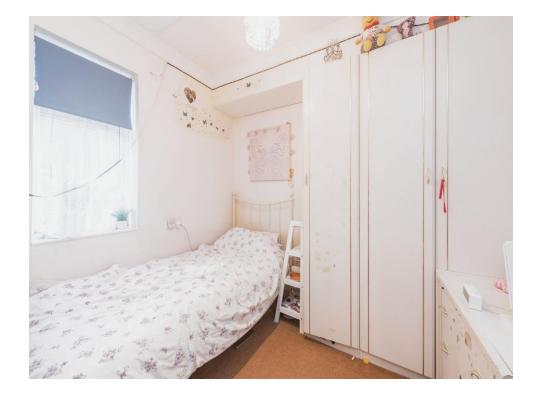

# **Bedroom Three**

10' Max x 8' 6" Max ( 3.05m Max x 2.59m Max )

Double glazed window to rear, carpet, radiator.