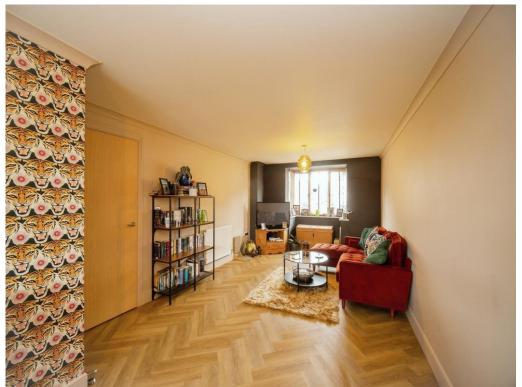

#### Lounge/ Diner

Double glazed bay window to front, double glazed window to rear, lvt herringbone flooring, radiator.