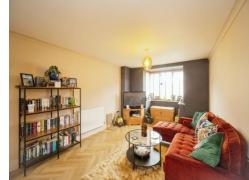

#### Lounge/ Diner

Double glazed bay window to front, double glazed window to rear, lvt herringbone flooring, radiator.