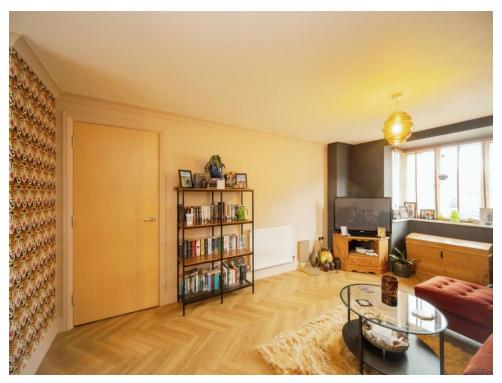

#### Lounge/ Diner

Double glazed bay window to front, double glazed window to rear, lvt herringbone flooring, radiator.