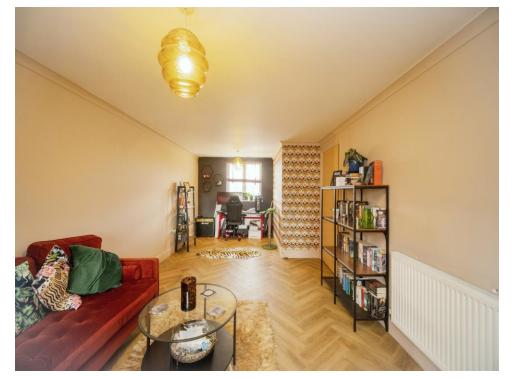

#### Lounge/ Diner

Double glazed bay window to front, double glazed window to rear, lvt herringbone flooring, radiator.

### **Bedroom One**

Double glazed window to front, wardrobe, carpet, radiator.

#### **Bedroom Two**

Double glazed window to front, laminate floor, radiator.