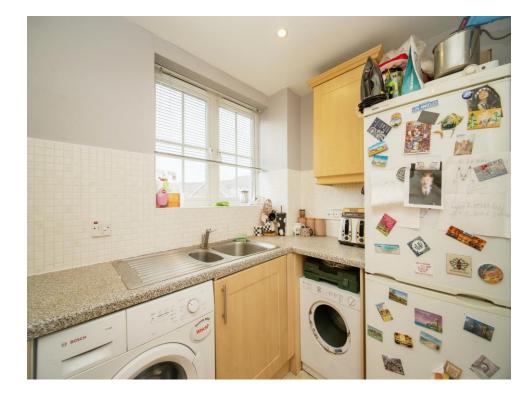

### Kitchen

Double glazed window to rear, fitted kitchen with wall and base units, integrated oven and gas hob, stainless steel one and half bowl sink and drainer, space for fridge/freezer, washing machine and tumble dryer, part tiled walls.