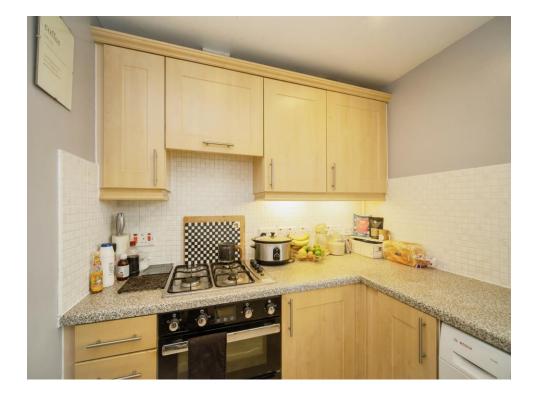

### Kitchen

Double glazed window to rear, fitted kitchen with wall and base units, integrated oven and gas hob, stainless steel one and half bowl sink and drainer, space for fridge/freezer, washing machine and tumble dryer, part tiled walls.