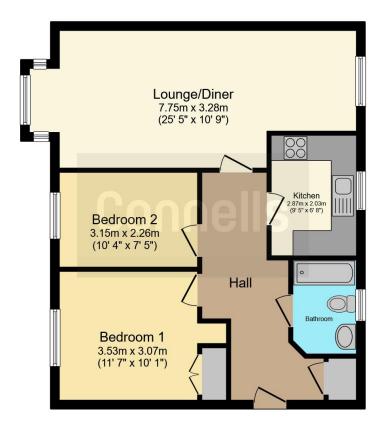

#### Lounge/ Diner

Double glazed bay window to front, double glazed window to rear, lvt herringbone flooring, radiator.

### Kitchen

Double glazed window to rear, fitted kitchen with wall and base units, integrated oven and gas hob, stainless steel one and half bowl sink and drainer, space for fridge/freezer, washing machine and tumble dryer, part tiled walls.

### **Bedroom One**

Double glazed window to front, wardrobe, carpet, radiator.

#### **Bedroom Two**

Double glazed window to front, laminate floor, radiator.