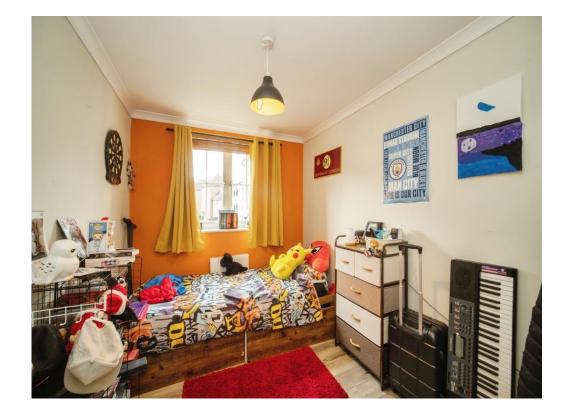

### **Bedroom One**

Double glazed window to front, wardrobe, carpet, radiator.

#### **Bedroom Two**

Double glazed window to front, laminate floor, radiator.