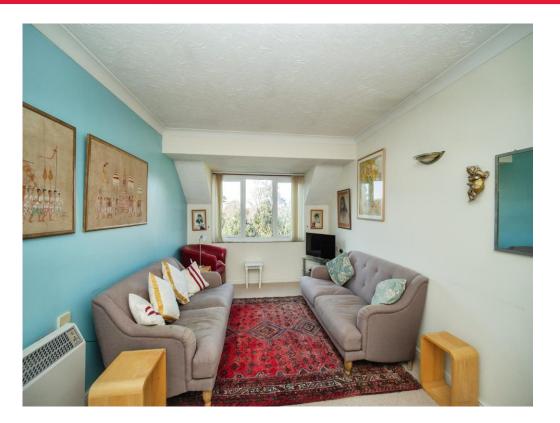

## Lounge/Diner

23' 2" x 10' (not into recess) ( 7.06m x 3.05m (not into recess) )

Double glazed window to rear aspect. Please note that this window has a rear aspect overlooking the communal gardens.