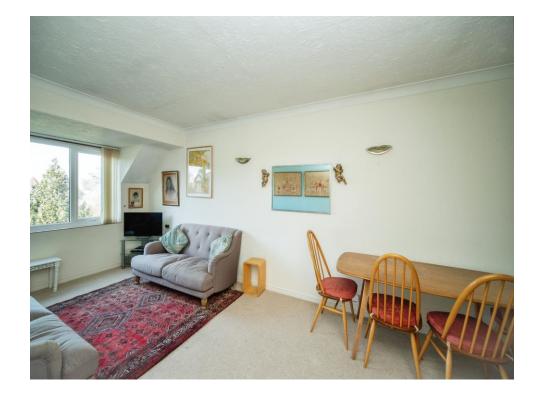

## Lounge/Diner

23' 2" x 10' (not into recess) ( 7.06m x 3.05m (not into recess) )

Double glazed window to rear aspect. Please note that this window has a rear aspect overlooking the communal gardens.