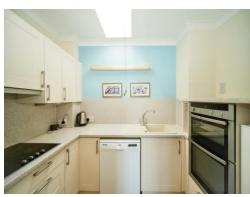

## Kitchen

#### 9'2" x 6' (2.79m x 1.83m)

Skylight for natural light, roll top work surfaces with cupboards and drawers under and cupboards over, sink with drainer and mixer tap, four ring electric hob, fitted electric double oven and grill, space for washing machine/dishwasher, space for upright fridgefreezer.