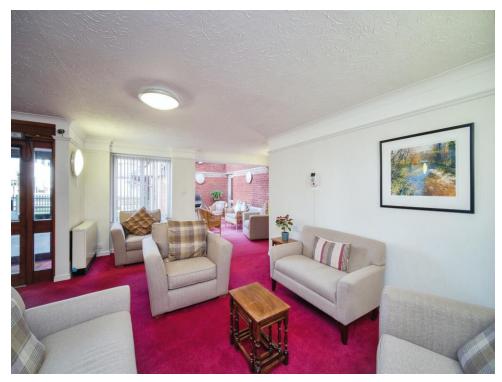

## Lounge/Diner

23' 2" x 10' (not into recess) ( 7.06m x 3.05m (not into recess) )

Double glazed window to rear aspect. Please note that this window has a rear aspect overlooking the communal gardens.

# **Communal Areas**

There are communal areas inside the development including a resident's lounge, a sunroom, laundry room and a guest suite can be booked for overnight stays. There is a lift to all floors, a house manager and a 24-hour emergency call system.