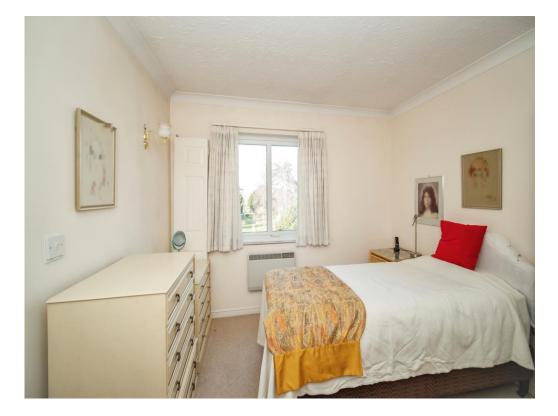

#### **Bedroom One**

10' 9" x 10' (max) ( 3.28m x 3.05m (max) ) Double glazed window to rear aspect, double wardrobe.