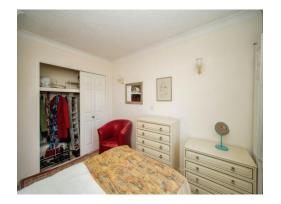

#### **Bedroom Two**

9' x 8' 6" (  $2.74m\ x\ 2.59m$  ) Double glazed window to rear aspect.