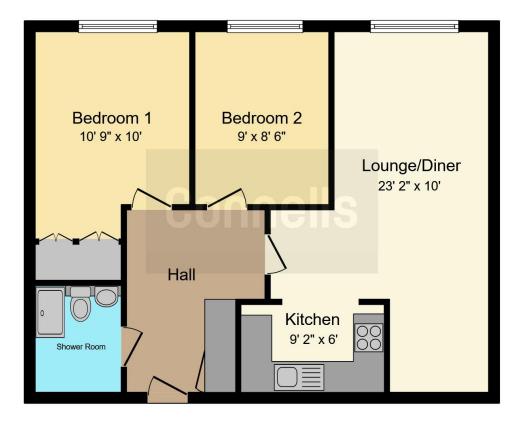

#### **Entrance Hall**

Warden alarm control point, storage cupboard, doors to:

## Kitchen

#### 9'2" x 6' (2.79m x 1.83m)

Skylight for natural light, roll top work surfaces with cupboards and drawers under and cupboards over, sink with drainer and mixer tap, four ring electric hob, fitted electric double oven and grill, space for washing machine/dishwasher, space for upright fridgefreezer.

## Lounge/Diner

23' 2" x 10' (not into recess) ( 7.06m x 3.05m (not into recess) )

Double glazed window to rear aspect. Please note that this window has a rear aspect overlooking the communal gardens.

#### **Bedroom One**

10' 9" x 10' (max) ( 3.28m x 3.05m (max) ) Double glazed window to rear aspect, double wardrobe.

#### **Bedroom Two**

9' x 8' 6" (  $2.74m\ x\ 2.59m$  ) Double glazed window to rear aspect.

#### Shower Room

Walk in shower cubicle, low level WC, vanity wash hand basin, heated towel rail, fully tiled walls, extractor fan.