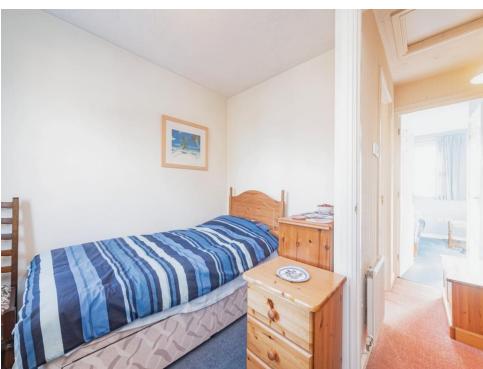

# **Bedroom One**

12' 6" Max x 8' 6" Max ( 3.81 m Max x 2.59 m Max )

Two double glazed windows to front, carpet, radiator.

# **Bedroom Two**

13' Max x 11' Max ( 3.96m Max x 3.35m Max )

Double glazed window to back, cupboard for water tank, fitted wardrobe, carpet, radiator.