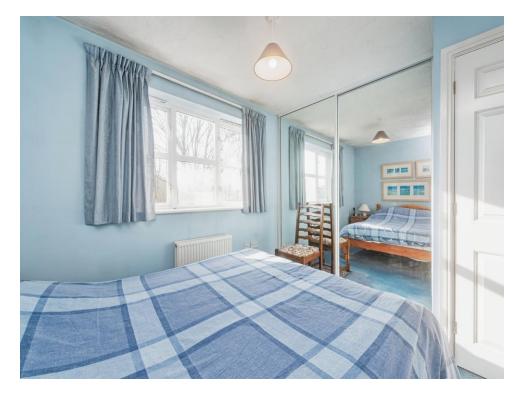

# **Bedroom One**

12' 6" Max x 8' 6" Max ( 3.81 m Max x 2.59 m Max )

Two double glazed windows to front, carpet, radiator.

# **Bedroom Two**

13' Max x 11' Max ( 3.96m Max x 3.35m Max )

Double glazed window to back, cupboard for water tank, fitted wardrobe, carpet, radiator.