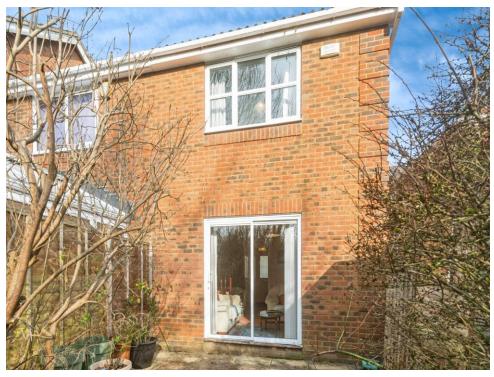

# Lounge / Diner

15' Max x 12' 6" ( 4.57m Max x 3.81m )

Double glazed sliding door to rear garden, stairs to first floor, carpet, radiator.

### Rear Garden

Patio area to front, lawn area, mature trees/shrubs.