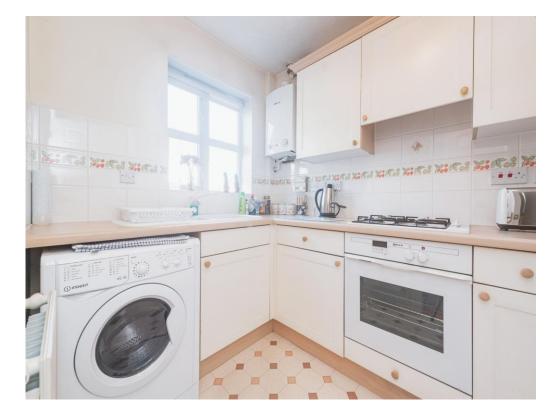

#### Kitchen

9' 4" Max x 6' 3" Max ( 2.84m Max x 1.91m Max )

Double glazed window to front, fitted kitchen with wall and base units, integrated oven and hob, extractor hood, work surfaces, one and half bowl sink, space for fridge/freezer, space for under counter washing machine, part tiled, radiator.