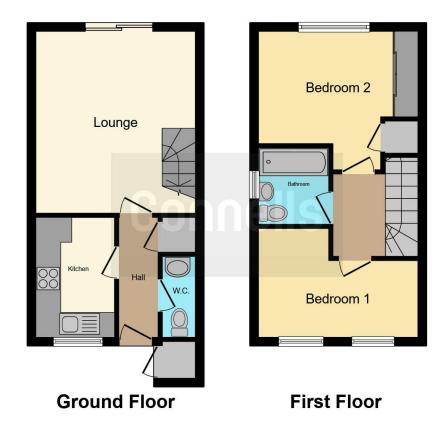

#### **Entrance Hall**

Door to front, under stair cupboard, carpet, radiator.

#### Cloakroom

Low level wc, wash hand basin with splash tiles, extractor fan, fuse box, carpet, radiator.

#### Kitchen

9' 4" Max x 6' 3" Max ( 2.84m Max x 1.91m Max )

Double glazed window to front, fitted kitchen with wall and base units, integrated oven and hob, extractor hood, work surfaces, one and half bowl sink, space for fridge/freezer, space for under counter washing machine, part tiled, radiator.

# Lounge / Diner

15' Max x 12' 6" ( 4.57m Max x 3.81m )

Double glazed sliding door to rear garden, stairs to first floor, carpet, radiator.

# Landing

Loft access, carpet, radiator.

# **Bedroom One**

12' 6" Max x 8' 6" Max ( 3.81 m Max x 2.59 m Max )

Two double glazed windows to front, carpet, radiator.

# **Bedroom Two**

13' Max x 11' Max ( 3.96m Max x 3.35m Max )

Double glazed window to back, cupboard for water tank, fitted wardrobe, carpet, radiator.

## **Bathroom**

Double glazed obscure window to side, bath with mixer taps & hand held shower, low level wc, pedestal wash basin, mostly tiled, extractor fan.

# **Allocated Parking**

Two allocated parking spaces to the front of the property.

Residential Sales & Lettings | Mortgage Services | Conveyancing | Surveyors | Land & New Homes

This floor plan is for illustrative purposes only. It is not drawn to scale. Any measurements, floor areas (including any total floor area), openings and orientation are approximate. No details are guaranteed, they cannot be relied upon for any purpose and they do not form part of any agreement. No liability is taken for any error, omission or misstatement. A party must rely upon its own inspection(s). Powered by www.focalagent.com