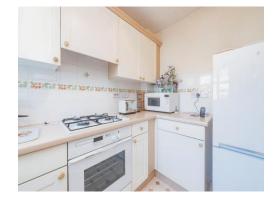

#### Kitchen

9' 4" Max x 6' 3" Max ( 2.84m Max x 1.91m Max )

Double glazed window to front, fitted kitchen with wall and base units, integrated oven and hob, extractor hood, work surfaces, one and half bowl sink, space for fridge/freezer, space for under counter washing machine, part tiled, radiator.