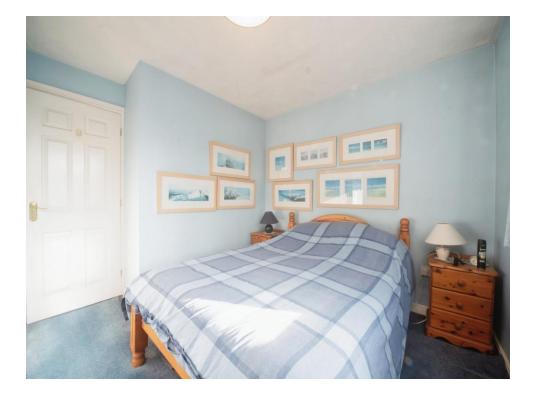

# **Bedroom One**

12' 6" Max x 8' 6" Max ( 3.81 m Max x 2.59 m Max )

Two double glazed windows to front, carpet, radiator.

# **Bedroom Two**

13' Max x 11' Max ( 3.96m Max x 3.35m Max )

Double glazed window to back, cupboard for water tank, fitted wardrobe, carpet, radiator.