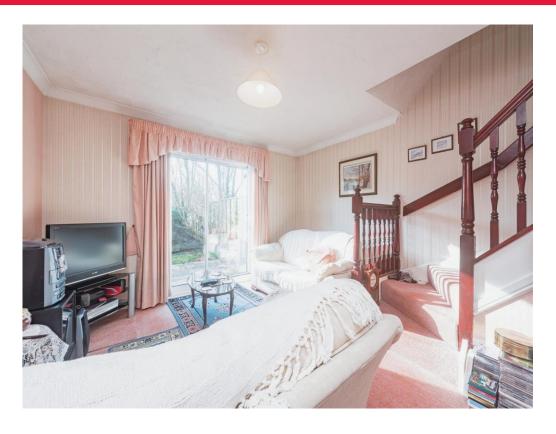

# Lounge / Diner

15' Max x 12' 6" ( 4.57m Max x 3.81m )

Double glazed sliding door to rear garden, stairs to first floor, carpet, radiator.