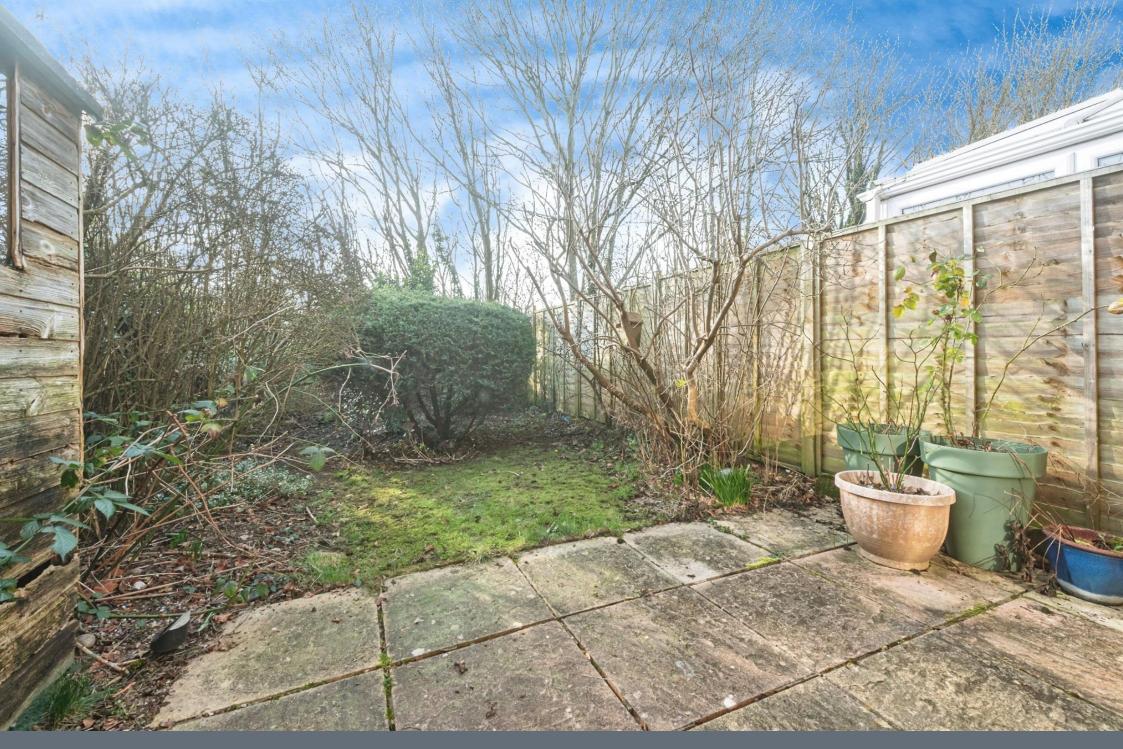

# Lounge / Diner

15' Max x 12' 6" ( 4.57m Max x 3.81m )

Double glazed sliding door to rear garden, stairs to first floor, carpet, radiator.

# Landing

Loft access, carpet, radiator.

# **Bedroom One**

12' 6" Max x 8' 6" Max ( 3.81 m Max x 2.59 m Max )

Two double glazed windows to front, carpet, radiator.

# **Bedroom Two**

13' Max x 11' Max ( 3.96m Max x 3.35m Max )

Double glazed window to back, cupboard for water tank, fitted wardrobe, carpet, radiator.

## **Bathroom**

Double glazed obscure window to side, bath with mixer taps & hand held shower, low level wc, pedestal wash basin, mostly tiled, extractor fan.

### Rear Garden

Patio area to front, lawn area, mature trees/shrubs.

# **Allocated Parking**

Two allocated parking spaces to the front of the property.

















Residential Sales & Lettings | Mortgage Services | Conveyancing | Surveyors | Land & New Homes



This floor plan is for illustrative purposes only. It is not drawn to scale. Any measurements, floor areas (including any total floor area), openings and orientation are approximate. No details are guaranteed, they cannot be relied upon for any purpose and they do not form part of any agreement. No liability is taken for any error, omission or misstatement. A party must rely upon its own inspection(s). Powered by www.focalagent.com

To view this property please contact Connells on

T 01256 464566 E basingstoke@connells.co.uk

1 Wote Street
BASINGSTOKE RG21 7NE
EPC Rating: Awaited

view this property online connells.co.uk/Property/BTK313644







1. MONEY LAUNDERING REGULATIONS Intending pur