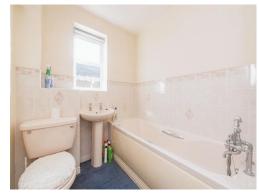

## **Bathroom**

Double glazed obscure window to side, bath with mixer taps & hand held shower, low level wc, pedestal wash basin, mostly tiled, extractor fan.