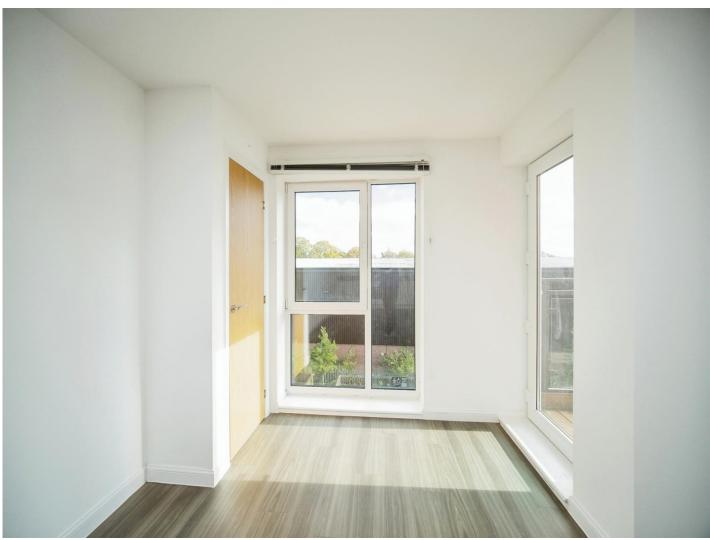

#### **Bedroom**

11' 3" x 9' 2" + Wardrobe ( 3.43m x 2.79m + Wardrobe )

Double glazed window to rear, built in storage cupboard, radiator.