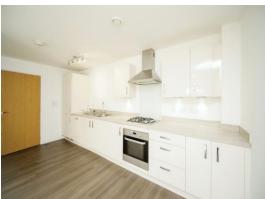

## **Open Plan Kitchen/ Living**

23' 5" Max x 15' 9" Max ( 7.14m Max x 4.80m Max )

Double glazed window to rear, double glazed door to the balcony, radiators, TV point, fitted kitchen with wall and base units, integrated fridge/freezer, electric oven and gas hob, extractor hood, flat top work surface, stainless steel sink with drainer, plenty of storage options, cupboard space to house washing machine, room for laundry and another single cupboard, in addition a double storage cupboard.