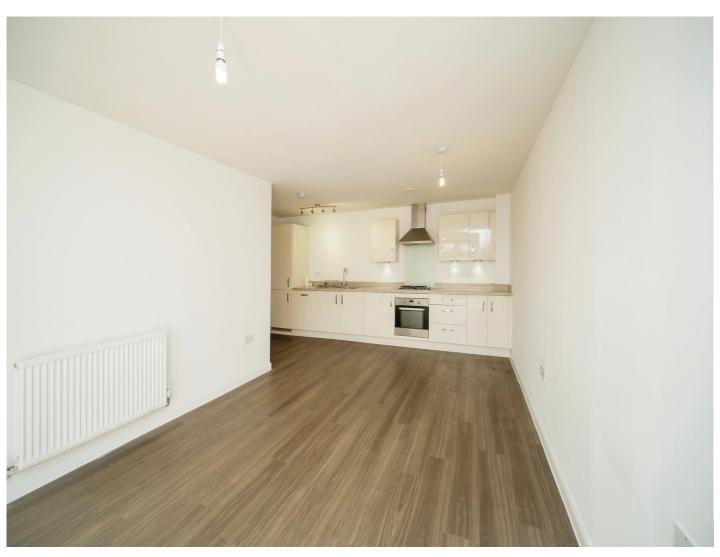

## **Open Plan Kitchen/ Living**

23' 5" Max x 15' 9" Max ( 7.14m Max x 4.80m Max )

Double glazed window to rear, double glazed door to the balcony, radiators, TV point, fitted kitchen with wall and base units, integrated fridge/freezer, electric oven and gas hob, extractor hood, flat top work surface, stainless steel sink with drainer, plenty of storage options, cupboard space to house washing machine, room for laundry and another single cupboard, in addition a double storage cupboard.