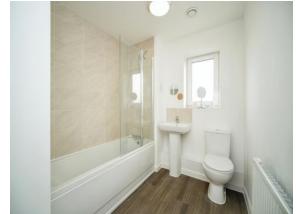

#### **Bathroom**

Double glazed obscure window to rear, bath with mixer taps, low level wc, pedestal washroom basin with splash tiles, shave point, part tiled walls, extractor fan, radiator.