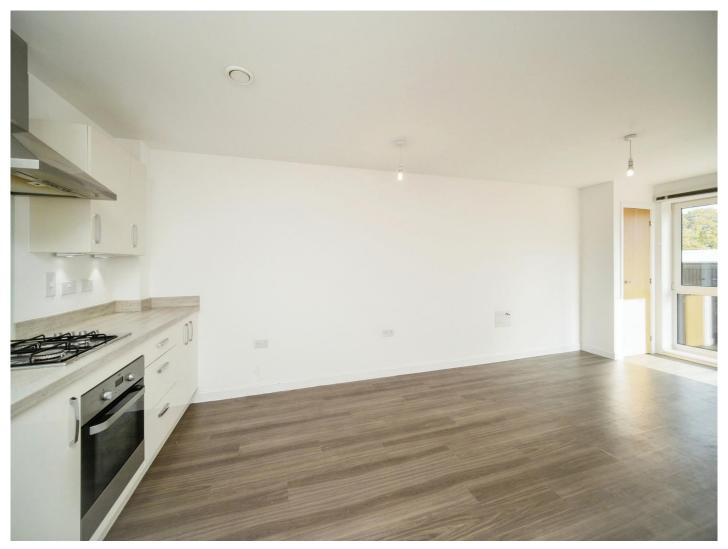

## **Open Plan Kitchen/ Living**

23' 5" Max x 15' 9" Max ( 7.14m Max x 4.80m Max )

Double glazed window to rear, double glazed door to the balcony, radiators, TV point, fitted kitchen with wall and base units, integrated fridge/freezer, electric oven and gas hob, extractor hood, flat top work surface, stainless steel sink with drainer, plenty of storage options, cupboard space to house washing machine, room for laundry and another single cupboard, in addition a double storage cupboard.