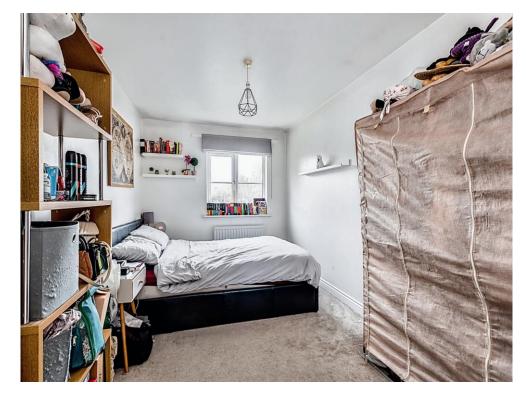

## **Bedroom One**

15' x 8' 5" (4.57m x 2.57m)

Double glazed window to front aspect.

## **Bedroom Two**

14' 11" x 8' 11" ( 4.55m x 2.72m ) Double glazed window to side aspect.