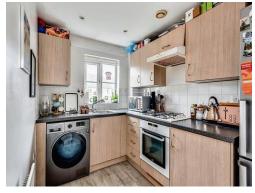

#### Kitchen

10' x 6' 6" ( 3.05m x 1.98m )

Roll top work surfaces with cupboards and drawers under and cupboards over, one bowl stainless steel sink with drain and mixer tap, double glazed window to front aspect, fitted four ring gas hob with electric oven under and hood over, space for washing machine, space for upright fridge freezer and part tiled walls.