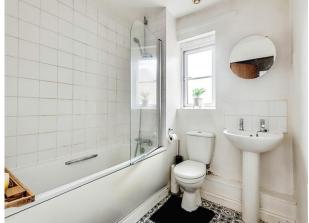

#### **Bathroom**

Panel enclosed bath with shower over, low level WC, pedestal wash hand basin, double glazed frosted window to side aspect and part tiled walls.