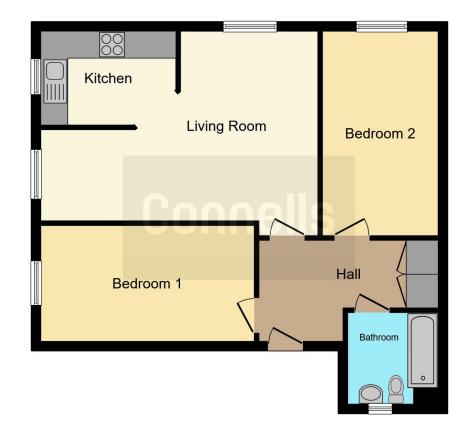

#### **Entrance Hall**

Security entry phone system, storage cupboard, airing cupboard housing new combi boiler and doors to:

## Lounge/Diner

20' 3" max x 13' 9" ( 6.17m max x 4.19m )
Double glazed windows to front and side aspects, TV Point and open to:

#### Kitchen

10' x 6' 6" ( 3.05m x 1.98m )

Roll top work surfaces with cupboards and drawers under and cupboards over, one bowl stainless steel sink with drain and mixer tap, double glazed window to front aspect, fitted four ring gas hob with electric oven under and hood over, space for washing machine, space for upright fridge freezer and part tiled walls.

## **Bedroom One**

15' x 8' 5" (4.57m x 2.57m)

Double glazed window to front aspect.

## **Bedroom Two**

14' 11" x 8' 11" ( 4.55m x 2.72m ) Double glazed window to side aspect.

#### **Bathroom**

Panel enclosed bath with shower over, low level WC, pedestal wash hand basin, double glazed frosted window to side aspect and part tiled walls.

#### **Parking**

The property benefits from an allocated parking space and further visitor parking spaces.

This floorplan is for illustrative purposes only and is not drawn to scale. Measurements, floor-areas, openings and orientations are approximate. They should not be relied upon for any purpose and do not form any part of an agreement. No liability is taken for any error or mis-statement. All parties must rely on their own inspections.