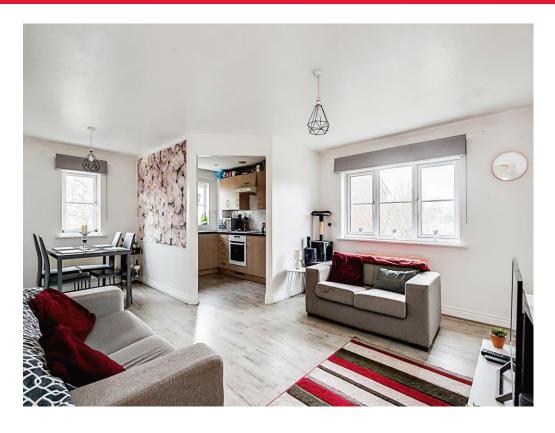

## Lounge/Diner

20' 3" max x 13' 9" ( 6.17m max x 4.19m )
Double glazed windows to front and side aspects, TV Point and open to: