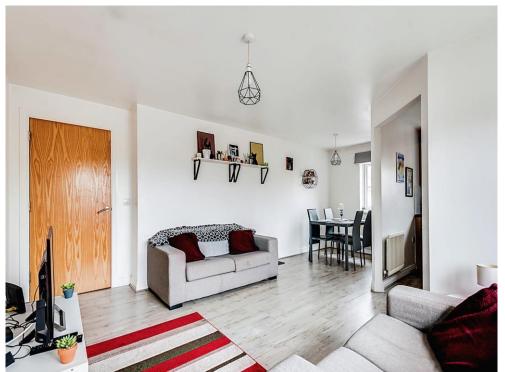

## Lounge/Diner

20' 3" max x 13' 9" ( 6.17m max x 4.19m )
Double glazed windows to front and side aspects, TV Point and open to: