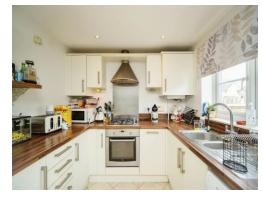

#### Kitchen/Diner

15' 7" max x 8' 3" plus under stairs cupboard ( 4.75m max x 2.51m plus under stairs cupboard )

under stairs cupboard)
Fitted kitchen comprising of roll top work surfaces with cupboards and drawers under and cupboards over, one and half bowl sink with drainer and mixer tap, space for washing machine, integrated hob with oven under and hood over, integrated fridge/freezer, integrated dish washer, double glazed window to rear aspect, double glazed glass panel door to rear aspect