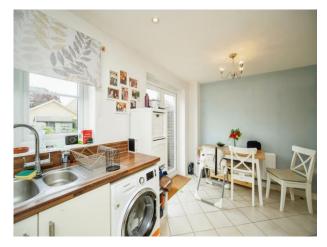

#### Kitchen/Diner

15' 7" max x 8' 3" plus under stairs cupboard ( 4.75m max x 2.51m plus under stairs cupboard )

under stairs cupboard)
Fitted kitchen comprising of roll top work surfaces with cupboards and drawers under and cupboards over, one and half bowl sink with drainer and mixer tap, space for washing machine, integrated hob with oven under and hood over, integrated fridge/freezer, integrated dish washer, double glazed window to rear aspect, double glazed glass panel door to rear aspect