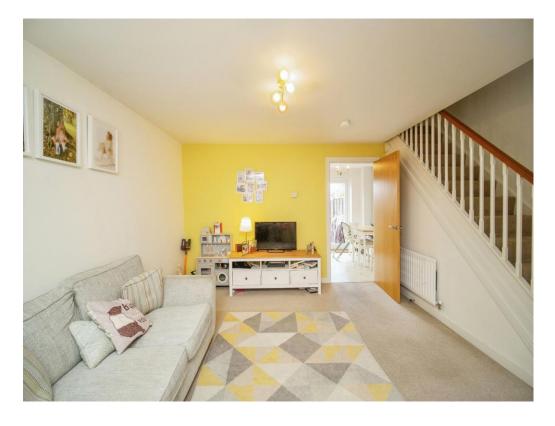

### Lounge

15' 8" max x 15' 8" max ( 4.78m max x 4.78m max )

Double glazed window to front aspect, two radiators, carpet, stairs to first floor.