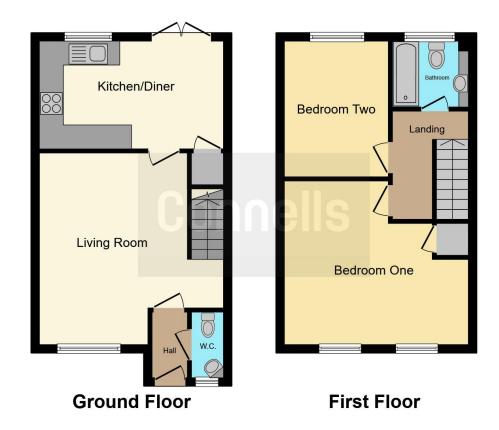

### **Entrance Hall**

Double glazed glass panel door to front aspect, carpet, radiator, doors to:

### Cloakroom

Double glazed obscured window to front aspect, low-level WC, corner wash hand basin, radiator, carpet

### Lounge

15' 8" max x 15' 8" max ( 4.78m max x 4.78m max )

Double glazed window to front aspect, two radiators, carpet, stairs to first floor.

#### Kitchen/Diner

15' 7" max x 8' 3" plus under stairs cupboard ( 4.75m max x 2.51m plus under stairs cupboard )

under stairs cupboard)
Fitted kitchen comprising of roll top work surfaces with cupboards and drawers under and cupboards over, one and half bowl sink with drainer and mixer tap, space for washing machine, integrated hob with oven under and hood over, integrated fridge/freezer, integrated dish washer, double glazed window to rear aspect, double glazed glass panel door to rear aspect

# Landing

Carpet, loft access to mostly boarded loft space, doors to:

# **Bedroom 1**

151' 6" max x 13' 5" max ( 46.18m max x 4.09m max )

Two double glazed windows to front aspect, storage cupboard, fitted wardrobe, carpet, TV point, radiator.

# Bedroom 2

10' 7" x 8' 5" ( 3.23m x 2.57m )

Double glazed window to front aspect, carpet, radiator

### **Bathroom**

Double glazed obscured window to rear aspect, panel enclosed bath with mixer tap and shower over, vanity wash hand basin, low-level WC, shaver point, part tiled. extractor fan, radiator

# **Parking**

The property benefits from an allocated parking space to the rear

This floor plan is for illustrative purposes only. It is not drawn to scale. Any measurements, floor areas (including any total floor area), openings and orientation are approximate. No details are guaranteed, they cannot be relied upon for any purpose and they do not form part of any agreement. No liability is taken for any error, omission or misstatement. A party must rely upon its own inspection(s). Powered by www.focalagent.com