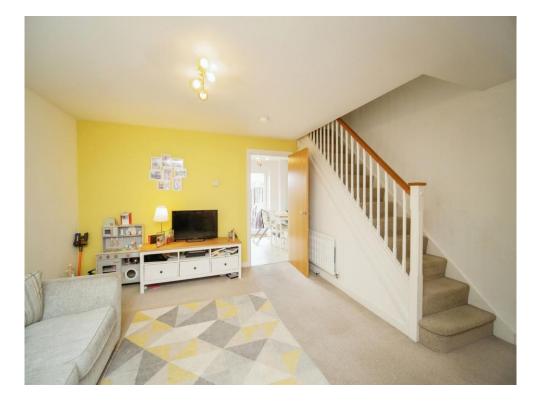

### Lounge

15' 8" max x 15' 8" max ( 4.78m max x 4.78m max )

Double glazed window to front aspect, two radiators, carpet, stairs to first floor.