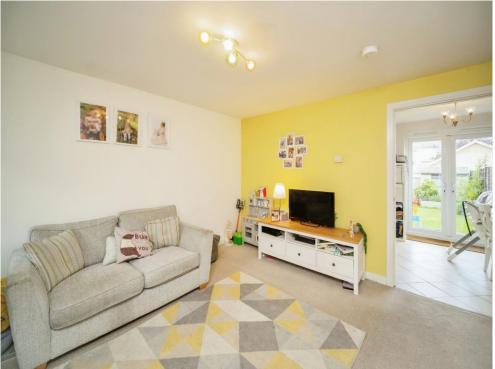

### Lounge

15' 8" max x 15' 8" max ( 4.78m max x 4.78m max )

Double glazed window to front aspect, two radiators, carpet, stairs to first floor.