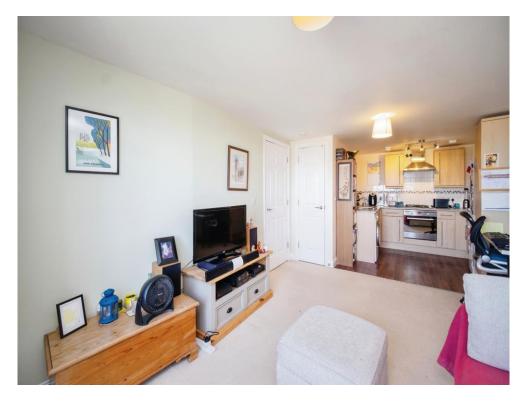

# **Entrance Hall**

Two storage cupboards, carpeted, radiator. Doors to all rooms.

**Open Plan Living** 23' 4" Max x 10' 3" Max ( 7.11m Max x 3.12m Max) Double glazed door and window leading to the balcony, partly carpeted, radiator. Fitted kitchen with wall and base units, space for appliances, integrated electric oven and gas hob, part tiled.