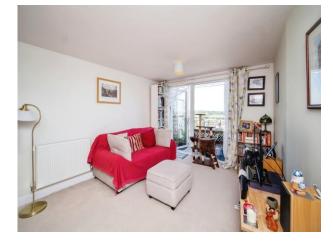

# **Entrance Hall**

Two storage cupboards, carpeted, radiator. Doors to all rooms.

**Open Plan Living** 23' 4" Max x 10' 3" Max ( 7.11m Max x 3.12m Max) Double glazed door and window leading to the balcony, partly carpeted, radiator. Fitted kitchen with wall and base units, space for appliances, integrated electric oven and gas hob, part tiled.