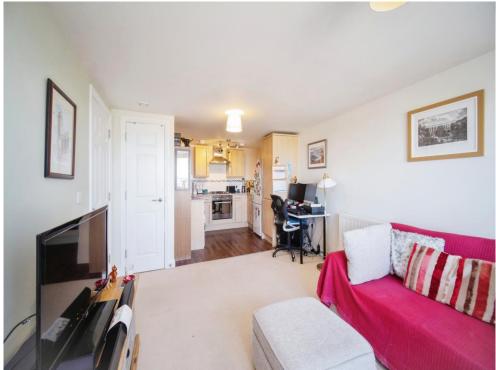

# **Entrance Hall**

Two storage cupboards, carpeted, radiator. Doors to all rooms.

**Open Plan Living** 23' 4" Max x 10' 3" Max ( 7.11m Max x 3.12m Max) Double glazed door and window leading to the balcony, partly carpeted, radiator. Fitted kitchen with wall and base units, space for appliances, integrated electric oven and gas hob, part tiled.