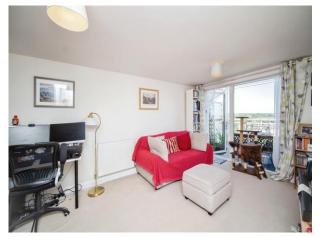

# **Entrance Hall**

Two storage cupboards, carpeted, radiator. Doors to all rooms.

**Open Plan Living** 23' 4" Max x 10' 3" Max ( 7.11m Max x 3.12m Max) Double glazed door and window leading to the balcony, partly carpeted, radiator. Fitted kitchen with wall and base units, space for appliances, integrated electric oven and gas hob, part tiled.