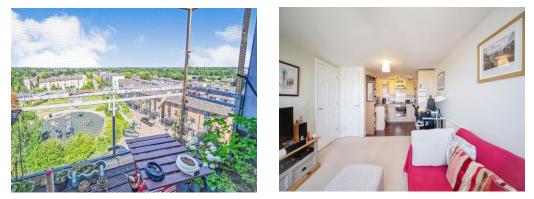

# **Entrance Hall**

Two storage cupboards, carpeted, radiator. Doors to all rooms.

**Open Plan Living** 23' 4" Max x 10' 3" Max ( 7.11m Max x 3.12m Max) Double glazed door and window leading to the balcony, partly carpeted, radiator. Fitted kitchen with wall and base units, space for appliances, integrated electric oven and gas hob, part tiled.