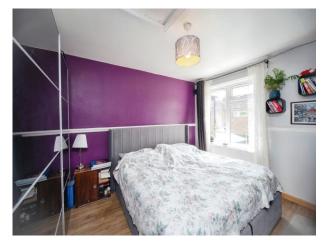

#### Bedroom 1

13' 2" x 11' 9" max ( 4.01m x 3.58m max )
Double glazed window to rear aspect,
laminate flooring, loft hatch providing access
to loft space, radiator

### Bedroom 2

13' 5" x 8' 9" ( 4.09m x 2.67m )
Double glazed window to rear aspect, laminate flooring, radiator