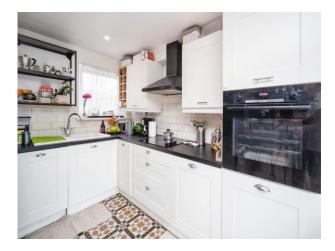

#### Kitchen

13' max x 8' 4" max ( 3.96m max x 2.54m max )

Double glazed window to front aspect, double glazed door to rear aspect, fitted kitchen comprising roll top work surfaces with cupboards and drawers under and cupboards over, one and half bowl sink with drainer and mixer tap, integrated oven with electric hob and extractor hood over, tiled floor, radiator