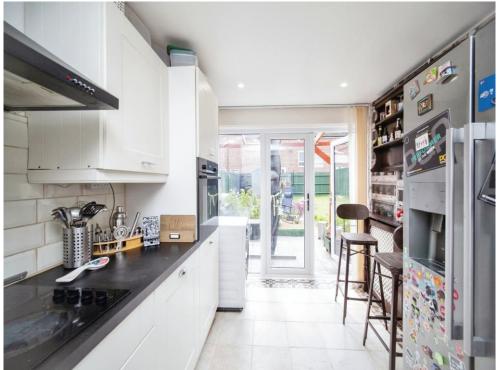

#### Kitchen

13' max x 8' 4" max ( 3.96m max x 2.54m max )

Double glazed window to front aspect, double glazed door to rear aspect, fitted kitchen comprising roll top work surfaces with cupboards and drawers under and cupboards over, one and half bowl sink with drainer and mixer tap, integrated oven with electric hob and extractor hood over, tiled floor, radiator

#### **Utility Room**

Under stairs storage housing boiler, double glazed door to side aspect, fully tiled floor, radiator