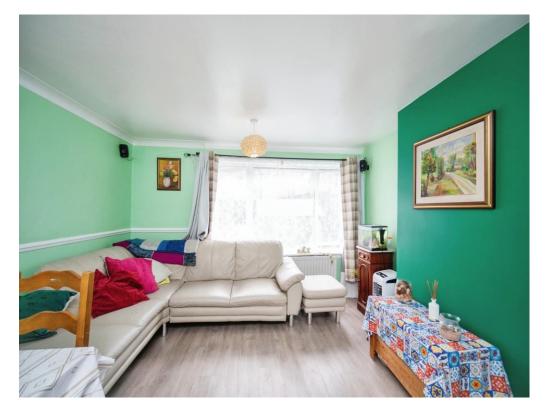

## Lounge/Diner

13' 8" max x 14' 8" max ( 4.17m max x 4.47m max )

Double glazed window to rear aspect, laminate flooring, ceiling coving, radiator