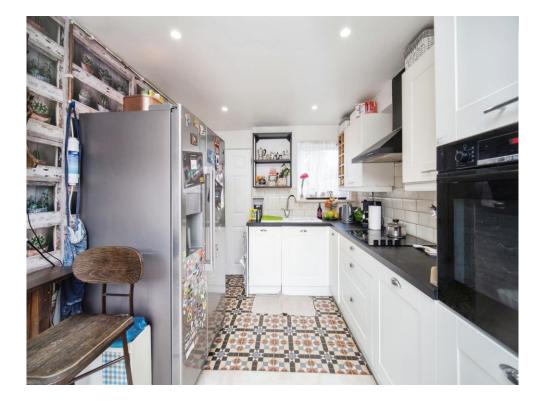

#### Kitchen

13' max x 8' 4" max ( 3.96m max x 2.54m max )

Double glazed window to front aspect, double glazed door to rear aspect, fitted kitchen comprising roll top work surfaces with cupboards and drawers under and cupboards over, one and half bowl sink with drainer and mixer tap, integrated oven with electric hob and extractor hood over, tiled floor, radiator