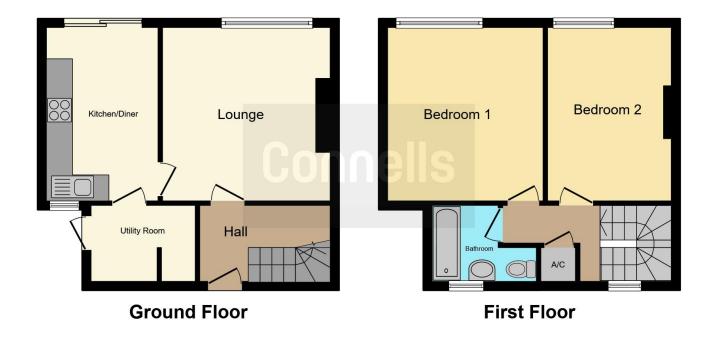

#### **Entrance Hall**

Tiled floor, under stairs storage, radiator

## Lounge/Diner

13' 8" max x 14' 8" max ( 4.17m max x 4.47m max )

Double glazed window to rear aspect, laminate flooring, ceiling coving, radiator

#### Kitchen

13' max x 8' 4" max ( 3.96m max x 2.54m max )

Double glazed window to front aspect, double glazed door to rear aspect, fitted kitchen comprising roll top work surfaces with cupboards and drawers under and cupboards over, one and half bowl sink with drainer and mixer tap, integrated oven with electric hob and extractor hood over, tiled floor, radiator

#### **Utility Room**

Under stairs storage housing boiler, double glazed door to side aspect, fully tiled floor, radiator

## **Upstairs**

## Landing

Laminate flooring, storage cupboard, doors to:

#### Bedroom 1

13' 2" x 11' 9" max ( 4.01m x 3.58m max )
Double glazed window to rear aspect,
laminate flooring, loft hatch providing access
to loft space, radiator

### Bedroom 2

13' 5" x 8' 9" ( 4.09m x 2.67m )
Double glazed window to rear aspect, laminate flooring, radiator

#### **Shower Room**

Walk in shower cubicle, low-level WC, vanity wash hand basin, fully tiled, headed towel rail

#### Outside

#### **Rear Garden**

Patio area to front, two raised decking areas, remainder laid to lawn

## **Parking**

The property benefits from communal parking

To view this property please contact Connells on