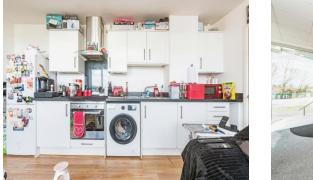

## Kitchen, Lounge, Diner

17' 8" MAX x 14' 7" MAX ( 5.38m MAX x 4.45m MAX )

Three windows to front aspect, electric radiator, water take/storage cupboard, roll top worktop with cupboards and drawers under and cupboards over, space for washing machine, eclectic hob with extractor hood over, electric oven, space for fridge/freezer, integrated under counter fridge.