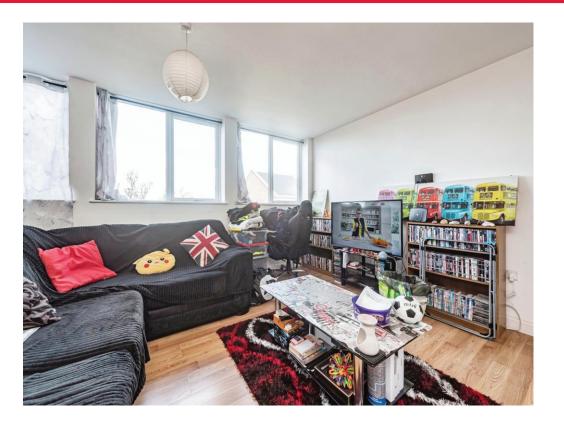

## **Property Description**

Boasting no forward chain, this contemporary two bedroom first floor apartment is situated in the convenient location of Wella Road, offering superb access in and out of the town centre. The home features an entrance hall, a superb sized open plan lounge diner with fitted kitchen, two double bedrooms, modern bathroom and an allocated parking space. The property additionally benefits from large double glazed windows making the apartment feel very light and airy.

## Kitchen, Lounge, Diner

17' 8" MAX x 14' 7" MAX ( 5.38m MAX x 4.45m MAX )

Three windows to front aspect, electric radiator, water take/storage cupboard, roll top worktop with cupboards and drawers under and cupboards over, space for washing machine, eclectic hob with extractor hood over, electric oven, space for fridge/freezer, integrated under counter fridge.