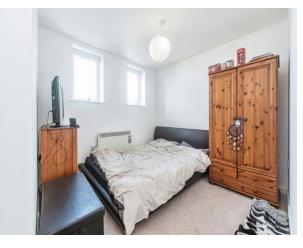

#### Bedroom 1

9' 5" MAX x 9' not into recess ( 2.87m MAX x 2.74m not into recess ) Two windows to front aspects, electric radiator