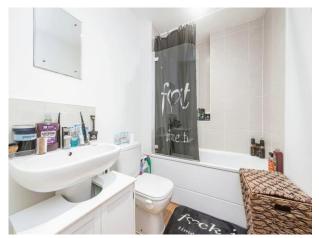

# Bathroom

Pedestal sink, low-level WC, panel bath with shower over, electric towel rail radiator