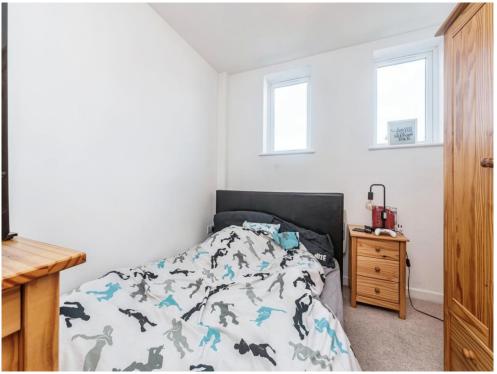

#### Bedroom 2

9' 10" not into recess x 8' 4" MAX ( 3.00m not into recess x 2.54m MAX ) Two windows to front aspect, electric radiator