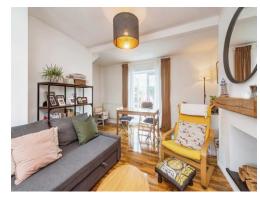

### Lounge

15' 5" x 11' 8" not into recess ( 4.70m x 3.56m not into recess )

Double glazed window to front aspect, feature fireplace, storage cupboard, double glazed French doors to: