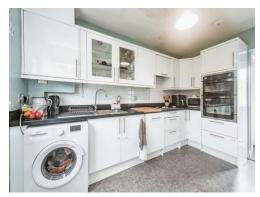

#### **Kitchen**

12' 5" not into door recess x 8' 8" max ( 3.78m not into door recess x 2.64m max )

Refitted and comprises of roll top work surfaces with cupboards and drawers under and cupboards over, fitted four ring gas hob with hood over, fitted eclectic double gas oven, concealed dishwasher, space for washing machine, stainless steel sink with drainer and mixer tap, double glazed window to front aspect. double glazed glass panel door to rear garden, storage cupboard, cupboard housing gas boiler, doorway to lounge, door to: