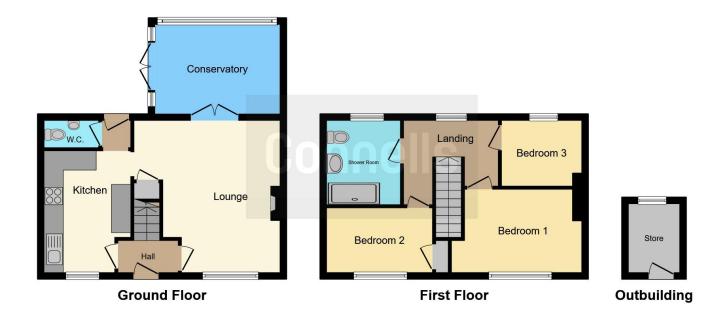

#### **Entrance Hall**

Stairs to first floor, door to:

#### **Kitchen**

12' 5" not into door recess x 8' 8" max ( 3.78m not into door recess x 2.64m max )

Refitted and comprises of roll top work surfaces with cupboards and drawers under and cupboards over, fitted four ring gas hob with hood over, fitted eclectic double gas oven, concealed dishwasher, space for washing machine, stainless steel sink with drainer and mixer tap, double glazed window to front aspect. double glazed glass panel door to rear garden, storage cupboard, cupboard housing gas boiler, doorway to lounge, door to:

#### Cloakroom

Low-level WC, vanity wash hand basin

### Lounge

15' 5" x 11' 8" not into recess ( 4.70m x 3.56m not into recess )

Double glazed window to front aspect, feature fireplace, storage cupboard, double glazed French doors to:

## Conservatory

12' 9" x 8' 9" ( 3.89m x 2.67m )

Part brick and part double glazed windows, double glazed French doors to rear garden, power and light

## **Upstairs**

## Landing

Loft access, double glazed window to rear aspect, doors to:

## **Bedroom 1**

11' 6" x 8' 6" not into recess ( 3.51m x 2.59m not into recess )

Double glazed window to front aspect

#### Bedroom 2

10' 8"  $\times$  9' 7" ( 3.25m  $\times$  2.92m ) Double glazed window to front aspect, wardrobe

#### Bedroom 3

8' 3" x 6' 7" ( 2.51m x 2.01m ) Double glazed window to rear aspect

#### **Shower Room**

Refitted and comprises walk in shower cubicle. vanity wash hand basin, low-level WC, double glazed frosted window to rear aspect

## Outside

## Rear Garden

Mainly laid to patio, outside tap, fully enclosed, gate for side access, brick shed with light