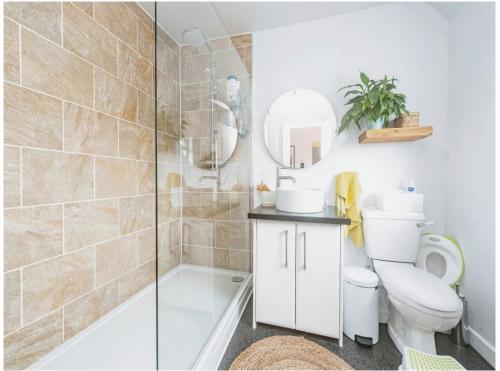

#### **Shower Room**

Refitted and comprises walk in shower cubicle. vanity wash hand basin, low-level WC, double glazed frosted window to rear aspect