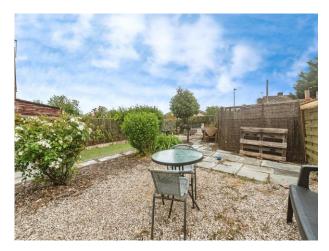

## Rear Garden

Mainly laid to patio, outside tap, fully enclosed, gate for side access, brick shed with light