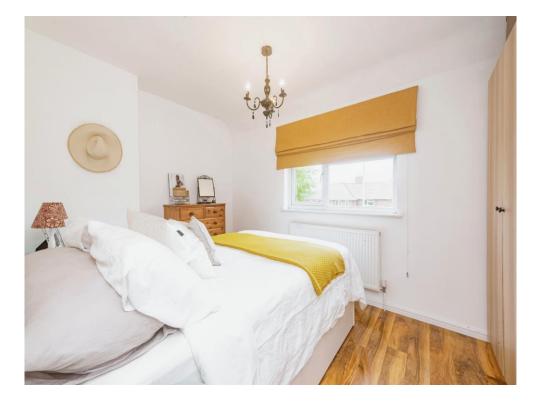

## **Bedroom 1**

11' 6" x 8' 6" not into recess ( 3.51m x 2.59m not into recess )

Double glazed window to front aspect