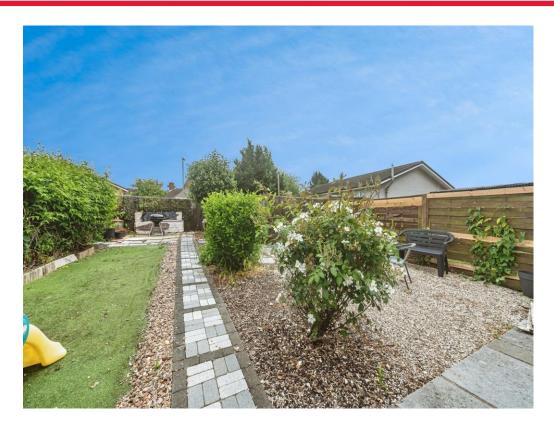

## Rear Garden

Mainly laid to patio, outside tap, fully enclosed, gate for side access, brick shed with light