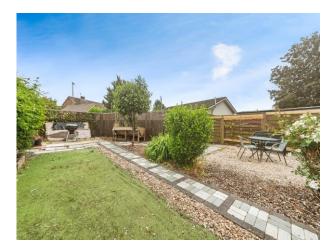

## Rear Garden

Mainly laid to patio, outside tap, fully enclosed, gate for side access, brick shed with light