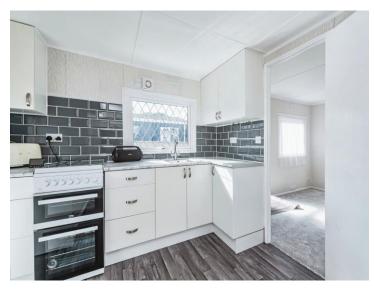

#### Kitchen

10' x 9' 4" ( 3.05m x 2.84m )

Refitted and comprises roll top work surfaces with cupboards and drawers under and cupboards over, stainless steel sink with drainer and mixer tap, two double glazed windows, freestanding gas cooker, cupboard housing gas boiler, part tiled walls