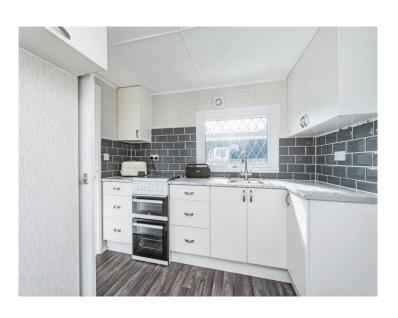

#### Kitchen

10' x 9' 4" ( 3.05m x 2.84m )

Refitted and comprises roll top work surfaces with cupboards and drawers under and cupboards over, stainless steel sink with drainer and mixer tap, two double glazed windows, freestanding gas cooker, cupboard housing gas boiler, part tiled walls