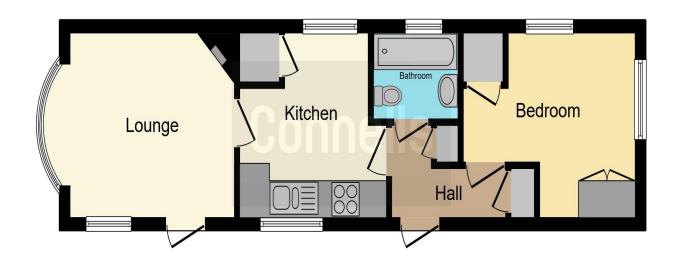

#### **Entrance Hall**

Double glazed glass panel front door, two storage cupboards, doors to:

#### Kitchen

10' x 9' 4" ( 3.05m x 2.84m )

Refitted and comprises roll top work surfaces with cupboards and drawers under and cupboards over, stainless steel sink with drainer and mixer tap, two double glazed windows, freestanding gas cooker, cupboard housing gas boiler, part tiled walls

### **Bedroom**

11' 8" x 7' 8" into recess ( 3.56m x 2.34m into recess )

Two double glazed windows, double wardrobe, single wardrobe with cupboard over

### **Bathroom**

Panel enclosed bath, low-level WC, vanity wash hand basin, tiled walls, double glazed frosted window.

#### Garden

Wrap around garden comprising part patio and part lawn, shed with power and light, outside tap, fully enclosed, gate for access

This floor plan is for illustrative purposes only. It is not drawn to scale. Any measurements, floor areas (including any total floor area), openings and orientation are approximate. No details are guaranteed, they cannot be relied upon for any purpose and they do not form part of any agreement. No liability is taken for any error, omission or misstatement. A party must rely upon its own inspection(s). Powered by www.focalagent.com