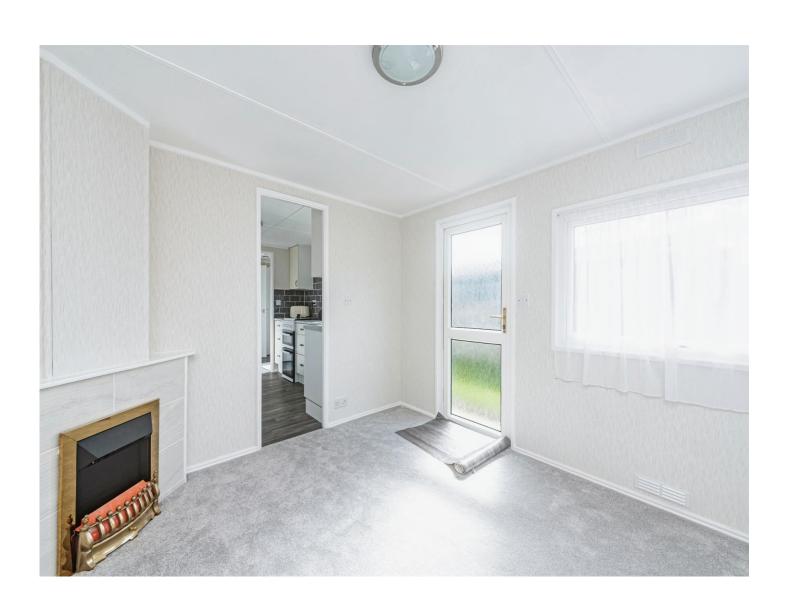

#### **Entrance Hall**

Double glazed glass panel front door, two storage cupboards, doors to: