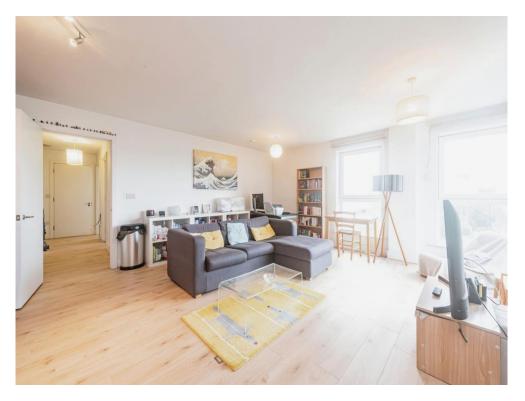

#### **Property Description**

A lovely TWO BEDROOM fifth floor apartment located withing a short walk of Festival Place shopping centre and mainline train station to London Waterloo. The property features OPEN PLAN LIVING/KITCHEN area, two bedrooms, MASTER ENSUITE and a secure, allocated parking space. The property boasts open views from the balcony and currently has a tenant in situ making it an ideal investment opportunity.

# **Kitchen/Lounge/Diner** 19' 7" x 16' 1" ( 5.97m x 4.90m )

Double glazed windows to rear and side aspect, two electric radiators, roll top work surfaces with cupboard and drawers under and cupboards over, sink with drainer and mixer tap, fitted four ring electric hob with electric oven under and hood over, space for undercounter fridge