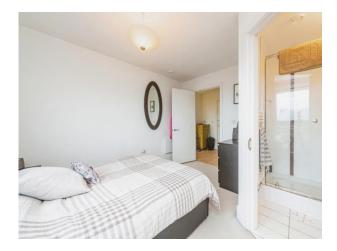

#### Bedroom 1

13' x 12' 11" ( 3.96m x 3.94m ) Window to rear aspect, electric radiator

#### Bedroom 2

13' x 8' 6" ( 3.96m x 2.59m ) Window to rear aspect, electric radiator