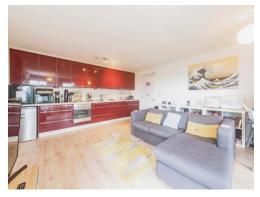

# **Kitchen/Lounge/Diner** 19' 7" x 16' 1" ( 5.97m x 4.90m )

Double glazed windows to rear and side aspect, two electric radiators, roll top work surfaces with cupboard and drawers under and cupboards over, sink with drainer and mixer tap, fitted four ring electric hob with electric oven under and hood over, space for undercounter fridge