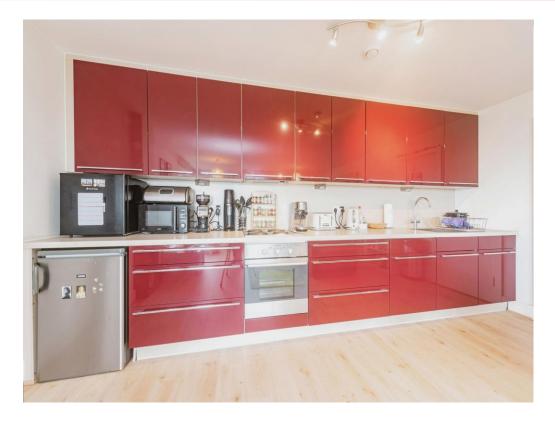

# **Kitchen/Lounge/Diner** 19' 7" x 16' 1" ( 5.97m x 4.90m )

Double glazed windows to rear and side aspect, two electric radiators, roll top work surfaces with cupboard and drawers under and cupboards over, sink with drainer and mixer tap, fitted four ring electric hob with electric oven under and hood over, space for undercounter fridge