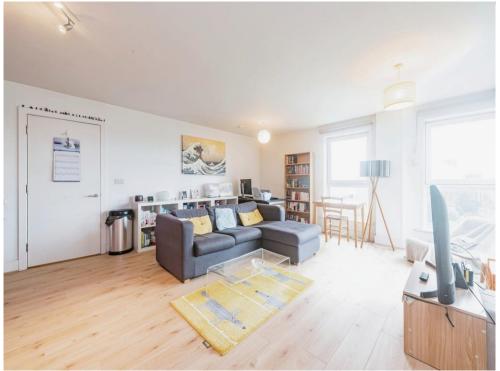

#### **Property Description**

A lovely TWO BEDROOM fifth floor apartment located withing a short walk of Festival Place shopping centre and mainline train station to London Waterloo. The property features OPEN PLAN LIVING/KITCHEN area, two bedrooms, MASTER ENSUITE and a secure, allocated parking space. The property boasts open views from the balcony and currently has a tenant in situ making it an ideal investment opportunity.

# **Kitchen/Lounge/Diner** 19' 7" x 16' 1" ( 5.97m x 4.90m )

Double glazed windows to rear and side aspect, two electric radiators, roll top work surfaces with cupboard and drawers under and cupboards over, sink with drainer and mixer tap, fitted four ring electric hob with electric oven under and hood over, space for undercounter fridge