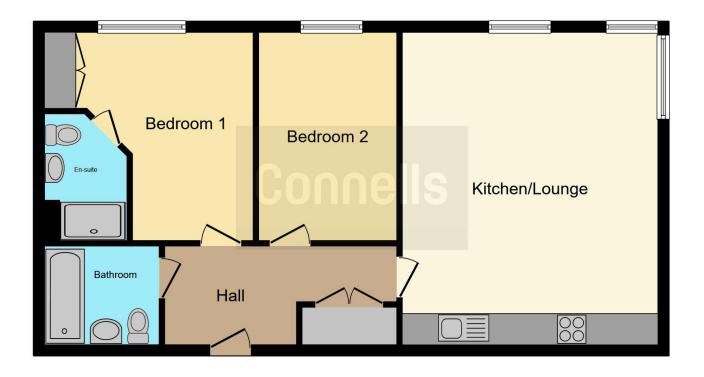

#### **Property Description**

A lovely TWO BEDROOM fifth floor apartment located withing a short walk of Festival Place shopping centre and mainline train station to London Waterloo. The property features OPEN PLAN LIVING/KITCHEN area, two bedrooms, MASTER ENSUITE and a secure, allocated parking space. The property boasts open views from the balcony and currently has a tenant in situ making it an ideal investment opportunity.

#### **Entrance Hall**

Utility style, double cupboard with water tank, storage space, space for washing machine, doors to:

# **Kitchen/Lounge/Diner** 19' 7" x 16' 1" ( 5.97m x 4.90m )

Double glazed windows to rear and side aspect, two electric radiators, roll top work surfaces with cupboard and drawers under and cupboards over, sink with drainer and mixer tap, fitted four ring electric hob with electric oven under and hood over, space for undercounter fridge

#### Bedroom 1

13' x 12' 11" ( 3.96m x 3.94m ) Window to rear aspect, electric radiator

#### **En-Suite**

Low- level WC, pedestal sink, shower cubicle, electric towel rail radiator

#### Bedroom 2

13' x 8' 6" ( 3.96m x 2.59m ) Window to rear aspect, electric radiator

#### Bathroom

Panel enclosed bath with mixer tap and shower attachment, pedestal wash hand basin, low-level wc, electric towel rail radiator