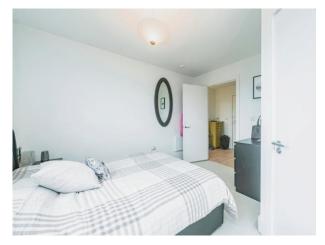

#### Bedroom 1

13' x 12' 11" ( 3.96m x 3.94m ) Window to rear aspect, electric radiator

#### Bedroom 2

13' x 8' 6" ( 3.96m x 2.59m ) Window to rear aspect, electric radiator