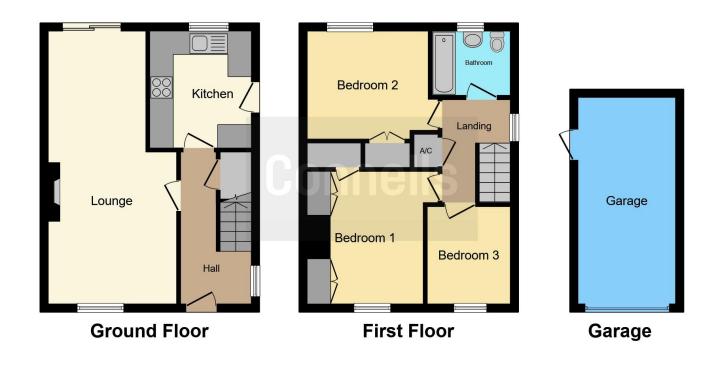

#### **Entrance Hall**

Door to front aspect, double glazed window to front and side aspects, under stairs storage cupboard with light, carpet, radiator.

**Lounge/ Dining** 

22' 8" Max x 10' 8" Max ( 6.91m Max x 3.25m Max )

#### Kitchen

9' 8" Max x 9' 2" Max ( 2.95m Max x 2.79m Max )

Double glazed window to rear aspect, double glazed door to side aspect, fully fitted kitchen with roll top work surfaced with cupboards and drawers under and cupboards over, space for washing machine, space for fridge/freezer, electric oven/hob, stainless steel sink with drainer, part tiled walls, tiled floor.

# Landing

Double glazed window to side aspect, loft hatch proving access to a part boarded loft, carpet, airing cupboard.

## **Bedroom One**

11' 1" Max x 8' 9" + Wardrobe ( 3.38m Max x 2.67m + Wardrobe )

Double glazed window to front aspect, fitted wardrobe, carpet, radiator.

### **Bedroom Two**

11' 5" Max x 9' 2" + Built in wardrobes ( 3.48m Max x 2.79m + Built in wardrobes ) Double glazed window to rear aspect, carpet, radiator.

## **Bedroom Three**

8' 3" Max x 6' 9" Max ( 2.51m Max x 2.06m Max )

Double glazed window to front aspect, radiator.

## Bathroom

Double glazed window to rear aspect, panel enclosed bath with mixer tap and shower over, part tiled, pedestal wash hand basin, low level wc, shaver point, radiator.

## Garage

Electric door to front, side access door from the garden, strip lights.