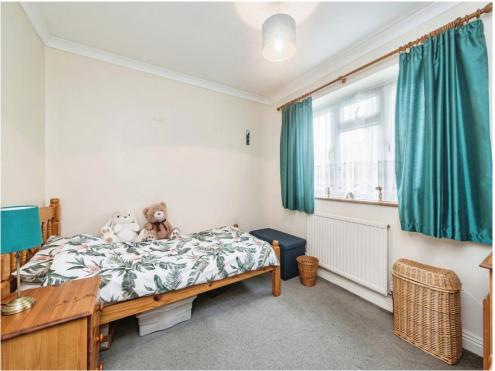

## **Bedroom Three**

8' 3" Max x 6' 9" Max ( 2.51m Max x 2.06m Max )

Double glazed window to front aspect, radiator.