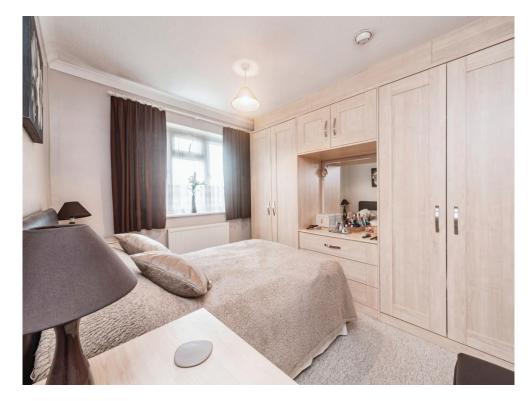

## **Bedroom One**

11' 1" Max x 8' 9" + Wardrobe ( 3.38m Max x 2.67m + Wardrobe )

Double glazed window to front aspect, fitted wardrobe, carpet, radiator.

### **Bedroom Two**

11' 5" Max x 9' 2" + Built in wardrobes ( 3.48m Max x 2.79m + Built in wardrobes ) Double glazed window to rear aspect, carpet, radiator.