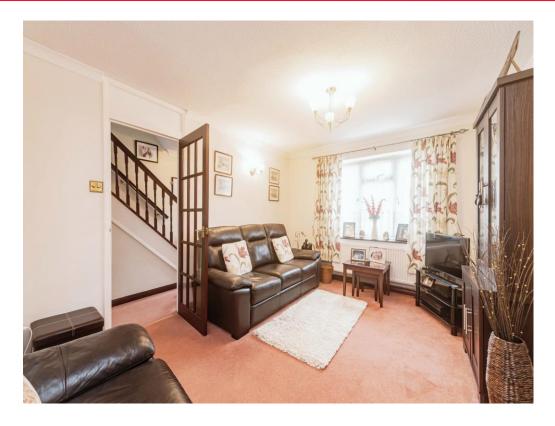

#### **Entrance Hall**

Door to front aspect, double glazed window to front and side aspects, under stairs storage cupboard with light, carpet, radiator.

**Lounge/ Dining** 

22' 8" Max x 10' 8" Max ( 6.91m Max x 3.25m Max )

Double glazed window to front aspect, double glazed doors to rear aspect, serving hatch, carpet, two radiators.