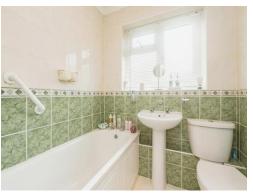

## Bathroom

Double glazed window to rear aspect, panel enclosed bath with mixer tap and shower over, part tiled, pedestal wash hand basin, low level wc, shaver point, radiator.