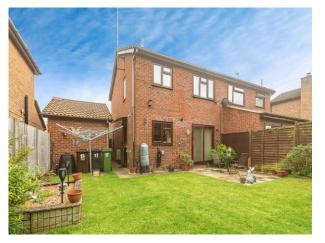

#### Rear Garden

Door to garage, side access gate, patio to front, laid to lawn, shed, mature shrubs, raised shingle area, outside tap.

## Garage

Electric door to front, side access door from the garden, strip lights.

# **Parking / Front Garden**

Lawn area to front of the property with a block paved driveway for several cars in front of the garage.

This floor plan is for illustrative purposes only. It is not drawn to scale. Any measurements, floor areas (including any total floor area), openings and orientation are approximate. No details are guaranteed, they cannot be relied upon for any purpose and they do not form part of any agreement. No liability is taken for any error, omission or misstatement. A party must rely upon its own inspection(s). Powered by www.focalagent.com