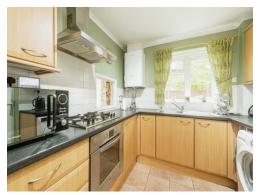

#### Kitchen

9' 8" Max x 9' 2" Max ( 2.95m Max x 2.79m Max )

Double glazed window to rear aspect, double glazed door to side aspect, fully fitted kitchen with roll top work surfaced with cupboards and drawers under and cupboards over, space for washing machine, space for fridge/freezer, electric oven/hob, stainless steel sink with drainer, part tiled walls, tiled floor.