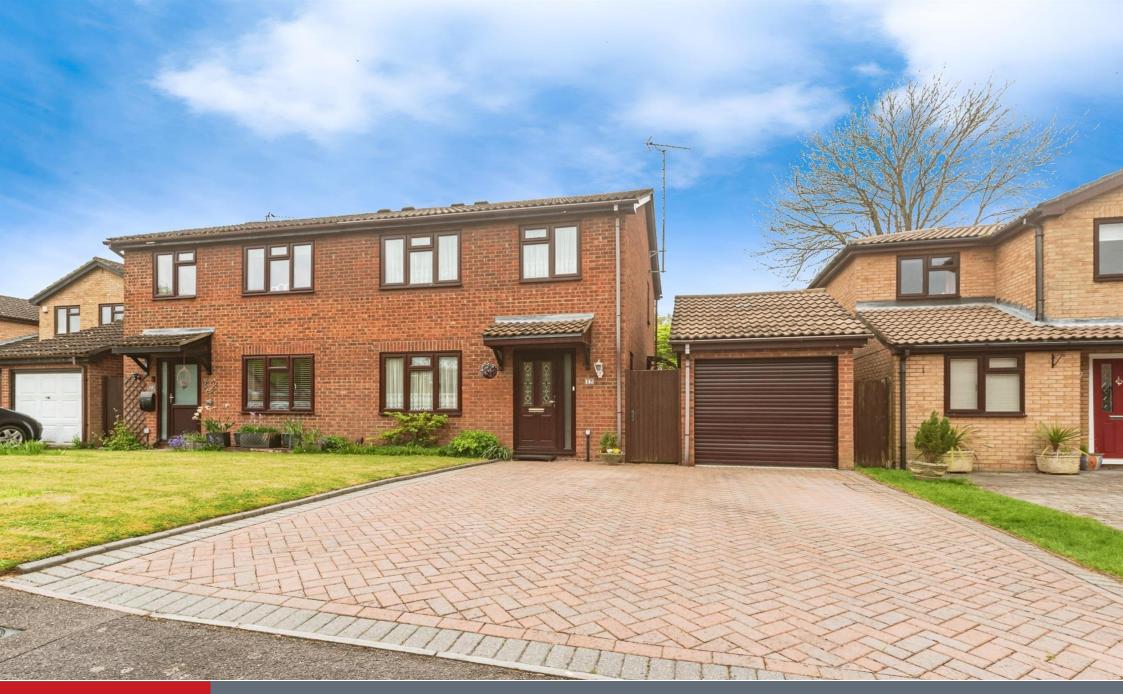

## **Property Description**

Situated in the popular area of Constable Close, Black Dam is this well present three bedroom semi-detached home with garage and driveway parking. The property comprises a large lounge/ diner, kitchen, two double bedrooms and one single bedroom along with a family bathroom and a private landscaped garden.

The property is located in Black Dam, two miles from the Basingstoke Town Centre which offers a wide variety of shops, supermarkets, restaurants and entertainment facilities. The local area benefits from a number of Nurseries, Schools and Colleges, making it a great location for a family home. Also close by are the Black Dam Ponds and War Memorial Park, providing opportunity for walks and fresh air. There are many public transport options with regular bus services into Town and the mainline Train Station having a direct line to London Waterloo. The M3, A339 to Newbury and A33 to Reading are all easily accessible via car.

# **Parking / Front Garden**

Lawn area to front of the property with a block paved driveway for several cars in front of the garage.

This floor plan is for illustrative purposes only. It is not drawn to scale. Any measurements, floor areas (including any total floor area), openings and orientation are approximate. No details are guaranteed, they cannot be relied upon for any purpose and they do not form part of any agreement. No liability is taken for any error, omission or misstatement. A party must rely upon its own inspection(s). Powered by www.focalagent.com