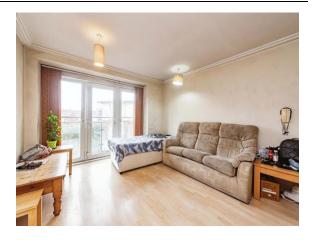

## **O Property Images**

*Your Connells office:* 1 Wote Street, BASINGSTOKE, Hampshire, RG21 7NE T 01256 464566 E basingstoke@connells.co.uk

395 Winterthur Way, Basingstoke, Hampshire, England, RG21 7UNDate: 22 April 2024Property Ref and Version: BTK313585 - 0002

#### **Kitchen/ Lounge Diner**

22' 8" max x 11' 8" max ( 6.91m max x 3.56m max )

Roll top work surfaces with cupboards and drawers under and cupboards over, fitted four ring electric hob with extractor hood over, fitted electric oven, fitted microwave, stainless steel sink with drainer, mixer tap and waste disposal unit under, integrated washing machine, integrated dishwasher, integrated fridge freezer, double glazed window to rear aspect and double glazed doors to Juliette balcony.