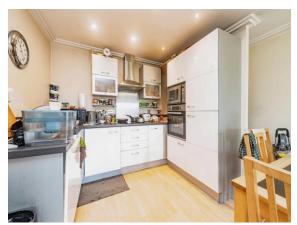

#### **Kitchen/ Lounge Diner**

22' 8" max x 11' 8" max ( 6.91m max x 3.56m max )

Roll top work surfaces with cupboards and drawers under and cupboards over, fitted four ring electric hob with extractor hood over, fitted electric oven, fitted microwave, stainless steel sink with drainer, mixer tap and waste disposal unit under, integrated washing machine, integrated dishwasher, integrated fridge freezer, double glazed window to rear aspect and double glazed doors to Juliette balcony.

## **O Property Images**

*Your Connells office:* 1 Wote Street, BASINGSTOKE, Hampshire, RG21 7NE T 01256 464566 E basingstoke@connells.co.uk

395 Winterthur Way, Basingstoke, Hampshire, England, RG21 7UNDate: 22 April 2024Property Ref and Version: BTK313585 - 0002

## **O Property Images**

395 Winterthur Way, Basingstoke, Hampshire, England, RG21 7UNDate: 22 April 2024Property Ref and Version: BTK313585 - 0002

### **O Property Images**

395 Winterthur Way, Basingstoke, Hampshire, England, RG21 7UNDate: 22 April 2024Property Ref and Version: BTK313585 - 0002