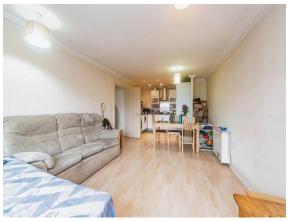

## **O Property Images**

395 Winterthur Way, Basingstoke, Hampshire, England, RG21 7UNDate: 22 April 2024Property Ref and Version: BTK313585 - 0002

#### **Kitchen/ Lounge Diner**

22' 8" max x 11' 8" max ( 6.91m max x 3.56m max )

Roll top work surfaces with cupboards and drawers under and cupboards over, fitted four ring electric hob with extractor hood over, fitted electric oven, fitted microwave, stainless steel sink with drainer, mixer tap and waste disposal unit under, integrated washing machine, integrated dishwasher, integrated fridge freezer, double glazed window to rear aspect and double glazed doors to Juliette balcony.