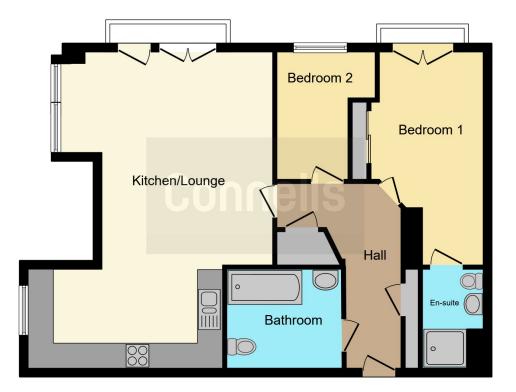

#### Entrance Hall

Security entry phone system, storage cupboard and doors to:

#### **Kitchen/ Lounge Diner**

24' 9" max x 14' 5" max ( 7.54m max x 4.39m max )

Roll top work surfaces with cupboards and drawers under and cupboards over, fitted four ring electric hob with extractor hood over, fitted electric oven, stainless steel sink with drainer and mixer tap, space for washing machine, space for under counter fridge, space for under counter friezer, double glazed door and windows to side aspect and double glazed door and windows to rear aspect.

# **Bedroom One**

16' 9" max x 11' 3" max ( 5.11m max x 3.43m max )

Double glazed French doors to rear aspect and door to:

#### En-Suite

Walk in shower cubicle, low-level WC, pedestal wash hand basin and heated towel rail.

#### Bedroom Two

10' 2" max x 7' 6" max ( 3.10m max x 2.29m max )

Double glazed window to rear aspect.

# Bathroom

Panel enclosed bath with shower attachment, low-level WC and pedestal wash hand basin.

Residential Sales & Lettings | Mortgage Services | Conveyancing | Surveyors | Land & New Homes

To view this property please contact Connells on