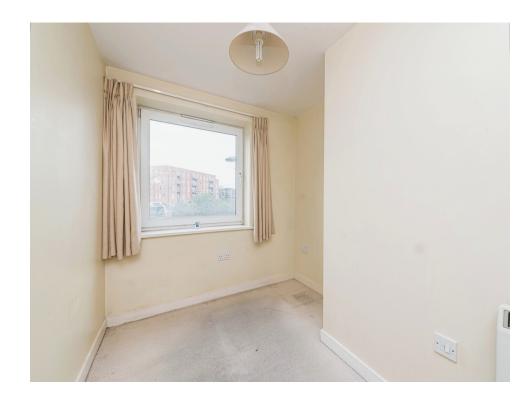

#### Bedroom Two

10' 2" max x 7' 6" max ( 3.10m max x 2.29m max )

Double glazed window to rear aspect.