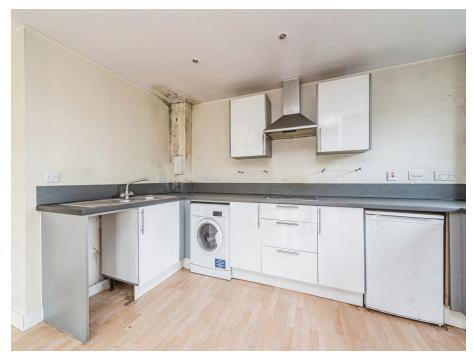

#### **Kitchen/ Lounge Diner**

24' 9" max x 14' 5" max ( 7.54m max x 4.39m max )

Roll top work surfaces with cupboards and drawers under and cupboards over, fitted four ring electric hob with extractor hood over, fitted electric oven, stainless steel sink with drainer and mixer tap, space for washing machine, space for under counter fridge, space for under counter friezer, double glazed door and windows to side aspect and double glazed door and windows to rear aspect.