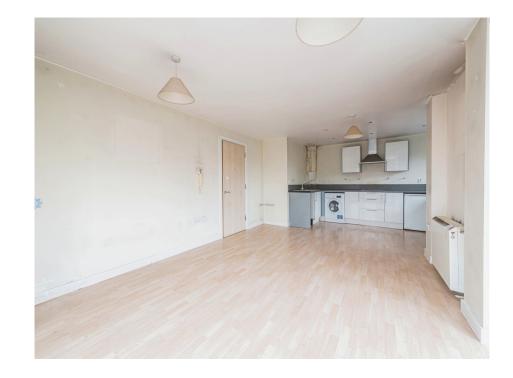

Agents Address: Connells Basingstoke, 1 Wote Street, Basingstoke, RG21 7NE

Agents Telephone Number: 01256 464566

Offered to the market with no onward chain is this first floor apartment. The home comprises of an open living and dining area with fitted kitchen, two double bedrooms, en-suite and main bathroom. Additionally, the property benefits from three Juliette balconies with floor to ceiling double glazed windows, providing lots of natural light.

#### **Kitchen/ Lounge Diner**

24' 9" max x 14' 5" max ( 7.54m max x 4.39m max )

Roll top work surfaces with cupboards and drawers under and cupboards over, fitted four ring electric hob with extractor hood over, fitted electric oven, stainless steel sink with drainer and mixer tap, space for washing machine, space for under counter fridge, space for under counter friezer, double glazed door and windows to side aspect and double glazed door and windows to rear aspect.