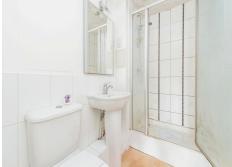

#### En-Suite

Walk in shower cubicle, low-level WC, pedestal wash hand basin and heated towel rail.