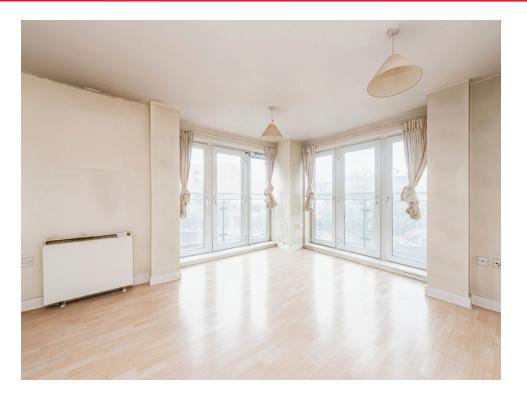

#### **Kitchen/ Lounge Diner**

24' 9" max x 14' 5" max ( 7.54m max x 4.39m max )

Roll top work surfaces with cupboards and drawers under and cupboards over, fitted four ring electric hob with extractor hood over, fitted electric oven, stainless steel sink with drainer and mixer tap, space for washing machine, space for under counter fridge, space for under counter friezer, double glazed door and windows to side aspect and double glazed door and windows to rear aspect.