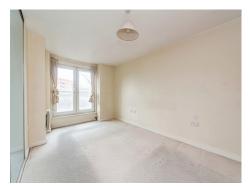

#### Bedroom Two

10' 2" max x 7' 6" max ( 3.10m max x 2.29m max )

Double glazed window to rear aspect.