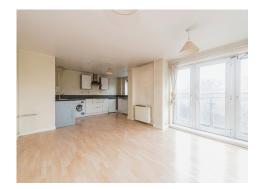

#### **Kitchen/ Lounge Diner**

24' 9" max x 14' 5" max ( 7.54m max x 4.39m max )

Roll top work surfaces with cupboards and drawers under and cupboards over, fitted four ring electric hob with extractor hood over, fitted electric oven, stainless steel sink with drainer and mixer tap, space for washing machine, space for under counter fridge, space for under counter friezer, double glazed door and windows to side aspect and double glazed door and windows to rear aspect.