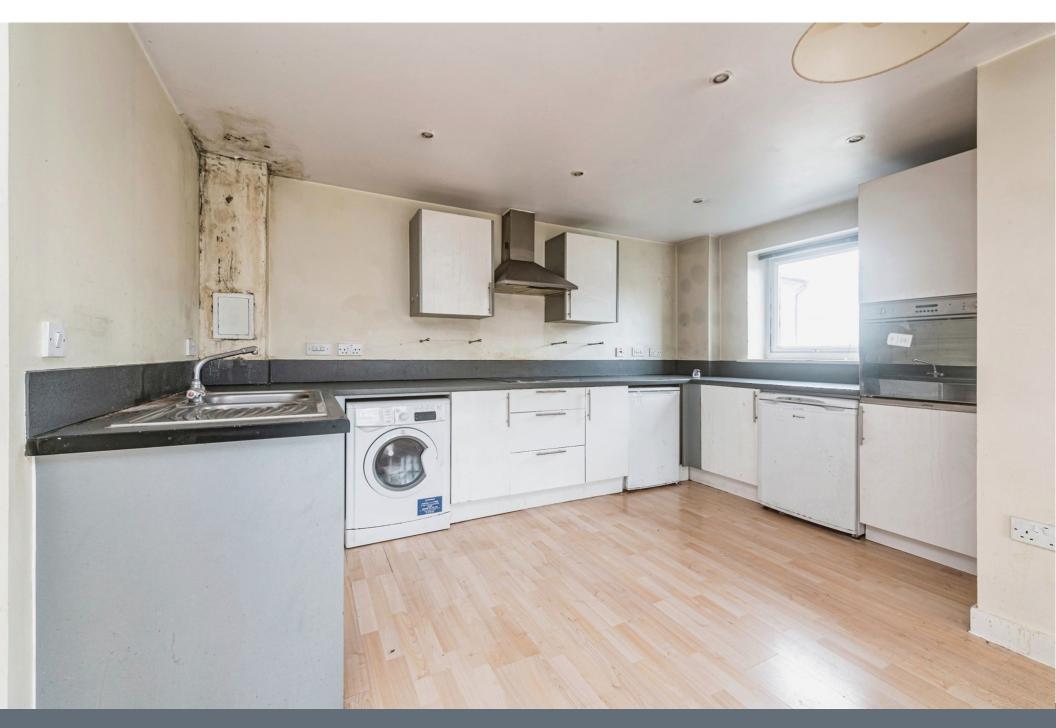

#### **Kitchen/ Lounge Diner**

24' 9" max x 14' 5" max ( 7.54m max x 4.39m max )

Roll top work surfaces with cupboards and drawers under and cupboards over, fitted four ring electric hob with extractor hood over, fitted electric oven, stainless steel sink with drainer and mixer tap, space for washing machine, space for under counter fridge, space for under counter friezer, double glazed door and windows to side aspect and double glazed door and windows to rear aspect.