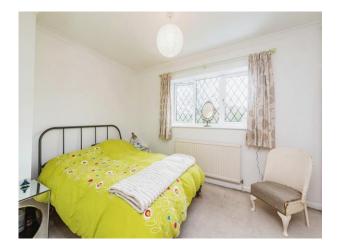

### **Bedroom One**

13' 5" max x 8' 3" max ( 4.09m max x 2.51m max )

Double glazed window to rear aspect and built in wardrobe.

### **Bedroom Two**

9' 5" max x 6' 6" max ( 2.87m max x 1.98m max )

Double glazed window to front aspect and built in cupboard.

#### **Bedroom Three**

6' 7" max x 6' 4" max ( 2.01m max x 1.93m max )

Double glazed window to front aspect and built in cupboard.