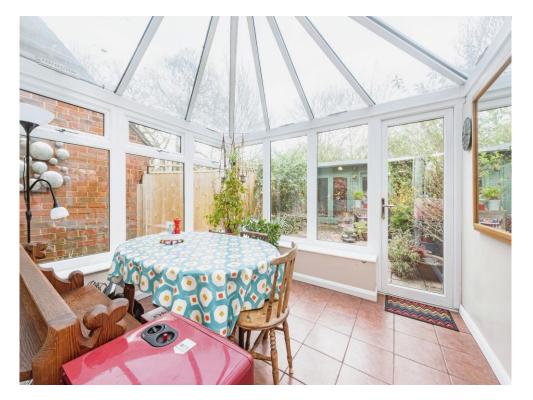

## Conservatory

10' 6" max x 9' 3" max ( 3.20m max x 2.82m max )

Brick built, double glazed windows to side aspect, double glazed windows to rear aspect and door to rear garden.