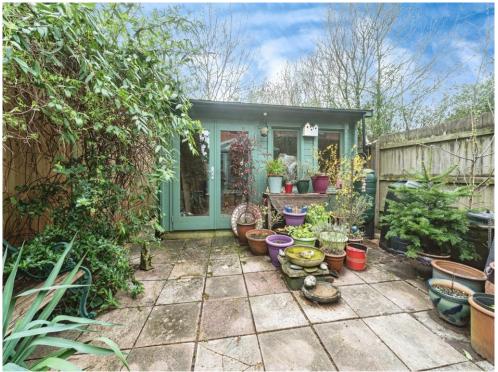

### Rear Garden

Laid to patio and wood panel fence enclosed with gate for side access.

# **Outbuilding/Log Cabin**

12' 5" max x 9' 6" max ( 3.78m max x 2.90m max )

Wooden built with power and light.