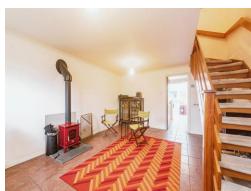

## **Living Room**

15' 8" max x 13' 5" max ( 4.78m max x 4.09m max )

Stairs to first floor, multi fuel burner, double glazed window to front aspect and door to: