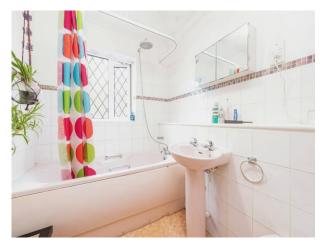

#### **Bathroom**

Panel enclosed bath, with shower attachment over, low level WC, pedestal wash hand basin, radiator and double glazed frosted window to side aspect.