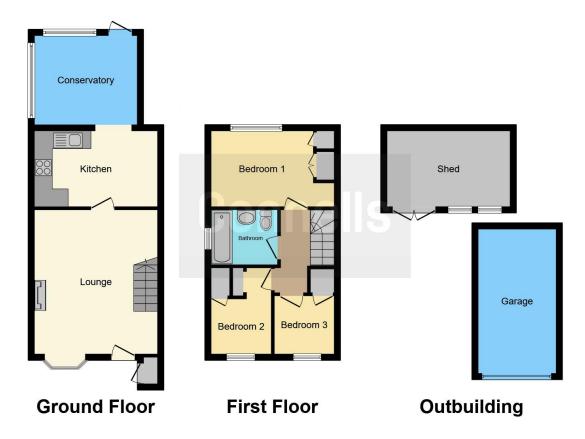

# **Property Description**

Offered to the market is this lovely semi-detached property located in the popular area of Chineham. The ground floor features a living room with multi fuel burner and an open plan kitchen leading to the conservatory. The first floor comprises of one double bedroom, two single bedrooms and a family bathroom. Externally, the property benefits from a low maintenance rear garden, a wooden outbuilding/ log cabin with power and light, driveway parking and a separate garage.

## **Living Room**

15' 8" max x 13' 5" max ( 4.78m max x 4.09m max )

Stairs to first floor, multi fuel burner, double glazed window to front aspect and door to:

#### Kitchen

13' 5" max x 8' 3" max ( 4.09m max x 2.51m max )

Work surfaces with cupboards and drawers under and cupboards over, stainless steel sink with drainer and mixer tap, fitted four ring gas hob with extractor hood over, fitted electric oven, space for upright fridge freezer, space for washing machine, space for dish washer and open to:

## Conservatory

10' 6" max x 9' 3" max ( 3.20m max x 2.82m max )

Brick built, double glazed windows to side aspect, double glazed windows to rear aspect and door to rear garden.

## **First Floor Landing**

Access to loft and doors to:

### **Bedroom One**

13' 5" max x 8' 3" max ( 4.09m max x 2.51m max )

Double glazed window to rear aspect and built in wardrobe.

### **Bedroom Two**

9' 5" max x 6' 6" max ( 2.87m max x 1.98m max )

Double glazed window to front aspect and built in cupboard.

#### **Bedroom Three**

6' 7" max x 6' 4" max ( 2.01m max x 1.93m max )

Double glazed window to front aspect and built in cupboard.

#### **Bathroom**

Panel enclosed bath, with shower attachment over, low level WC, pedestal wash hand basin, radiator and double glazed frosted window to side aspect.

# **Outbuilding/Log Cabin**

12' 5" max x 9' 6" max ( 3.78m max x 2.90m max )

Wooden built with power and light.

## Garage

Separate to the property with an up and over door.

To view this property please contact Connells on

T 01256 464566 E basingstoke@connells.co.uk

1 Wote Street
BASINGSTOKE RG21 7NE

EPC Rating: E

view this property online connells.co.uk/Property/BTK311059