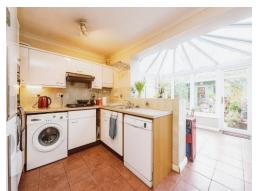

#### Kitchen

13' 5" max x 8' 3" max ( 4.09m max x 2.51m max )

Work surfaces with cupboards and drawers under and cupboards over, stainless steel sink with drainer and mixer tap, fitted four ring gas hob with extractor hood over, fitted electric oven, space for upright fridge freezer, space for washing machine, space for dish washer and open to: