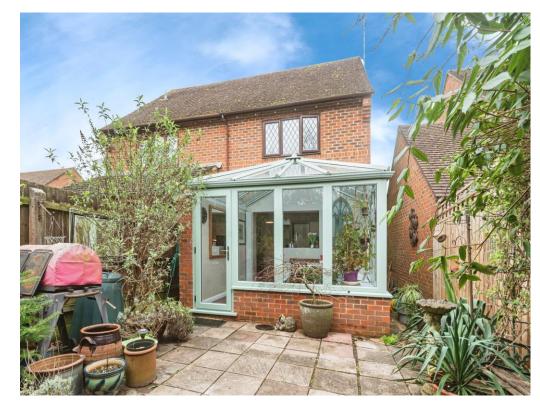

## Conservatory

10' 6" max x 9' 3" max ( 3.20m max x 2.82m max )

Brick built, double glazed windows to side aspect, double glazed windows to rear aspect and door to rear garden.

### Rear Garden

Laid to patio and wood panel fence enclosed with gate for side access.