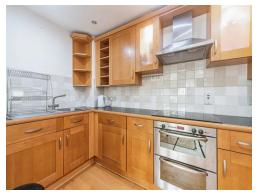

#### Kitchen

11' 1" max x 5' 7" max ( 3.38m max x 1.70m max )

Work surfaces with cupboards and drawers under and cupboards over, stainless steel sink with drain and mixer tap, fitted four ring electric hob with double electric oven under and extractor hood over, integrated upright fridge freezer and integrated washing machine.