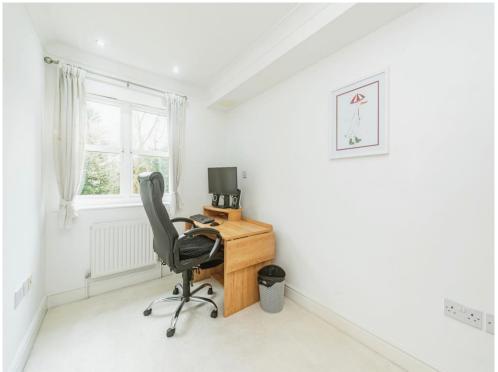

#### **Bedroom Two**

10' 9" max x 6' 8" max ( 3.28m max x 2.03m max )

Double glazed window to rear aspect and built in cupboard.