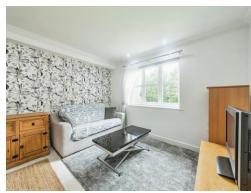

## **Lounge Diner**

15' 4" max x 14' 9" max ( 4.67m max x 4.50m max )

Double glazed window to rear aspect and open archway to: