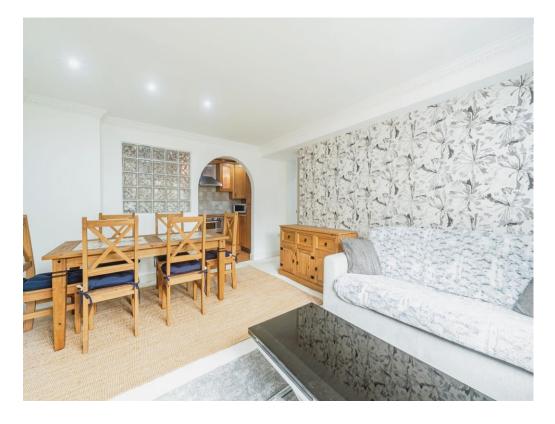

## **Lounge Diner**

15' 4" max x 14' 9" max ( 4.67m max x 4.50m max )

Double glazed window to rear aspect and open archway to: