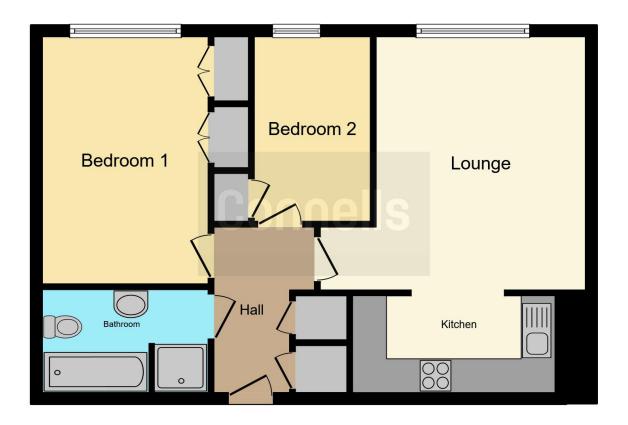

## **Property Description**

Offered to the market with no onward chain, is this first floor apartment positioned in the popular building of Wessex Grange. The property comprises of an entrance hallway with cupboard space, a spacious lounge diner, contemporary fitted kitchen, one double bedroom, one single bedroom and a four piece bathroom suite. It additionally benefits from access to a communal garden, an allocated parking space and visitor parking.

#### **Entrance Hall**

Airing cupboard, storage cupboard and doors to:

## **Lounge Diner**

15' 4" max x 14' 9" max ( 4.67m max x 4.50m max )

Double glazed window to rear aspect and open archway to:

#### Kitchen

11' 1" max x 5' 7" max ( 3.38m max x 1.70m max )

Work surfaces with cupboards and drawers under and cupboards over, stainless steel sink with drain and mixer tap, fitted four ring electric hob with double electric oven under and extractor hood over, integrated upright fridge freezer and integrated washing machine.

#### **Bedroom One**

14' 4" max x 9' 7" max ( 4.37m max x 2.92m max )

Double glazed window to rear aspect and two built in wardrobes.

#### **Bedroom Two**

10' 9" max x 6' 8" max ( 3.28m max x 2.03m max )

Double glazed window to rear aspect and built in cupboard.

#### **Bathroom**

Panel enclosed bath, walk in shower cubicle, low level WC, vanity wash hand basin and heated towel rail.