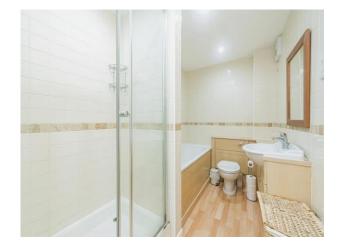

#### **Bathroom**

Panel enclosed bath, walk in shower cubicle, low level WC, vanity wash hand basin and heated towel rail.