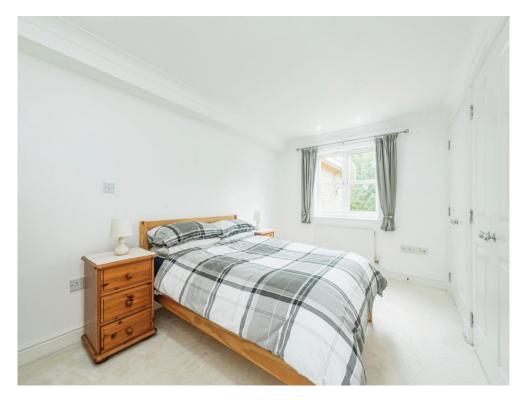

#### **Bedroom One**

14' 4" max x 9' 7" max ( 4.37m max x 2.92m max )

Double glazed window to rear aspect and two built in wardrobes.