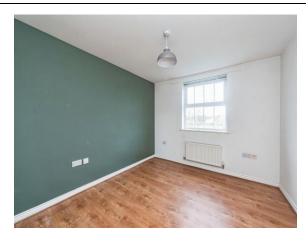

#### **Bedroom One**

12' 7" max x 10' max ( 3.84m max x 3.05m max ) Double glazed window to front aspect.

#### **Bedroom Two**

10' 8" max x 7' max ( 3.25m max x 2.13m max ) Double glazed window to front aspect.