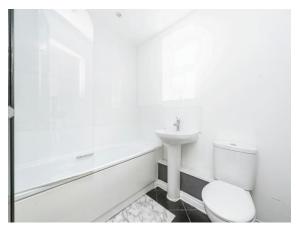

#### **Bathroom**

Panel enclosed bath with shower over, low level WC, pedestal wash hand basin, heated towel rail and double glazed frosted window to rear aspect.