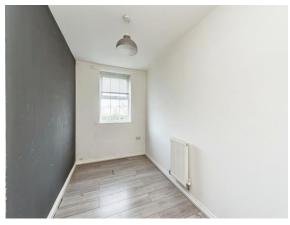

#### **Bedroom One**

12' 7" max x 10' max ( 3.84m max x 3.05m max ) Double glazed window to front aspect.

#### **Bedroom Two**

10' 8" max x 7' max ( 3.25m max x 2.13m max ) Double glazed window to front aspect.