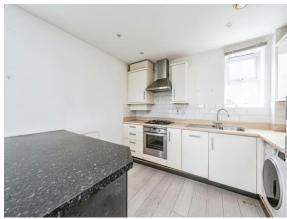

#### Lounge/ Kitchen

22' 9" max x 12' 1" max narrowing to 10' 4" ( 6.93m max x 3.68m max narrowing to 3.15m )

Work surfaces with cupboards and drawers under and cupboards over, one bowl stainless steel sink with drain and mixer tap, fitted four ring gas hob with electric oven under and extractor hood over, integrated upright fridge freezer, fitted washing machine, breakfast bar, double glazed window to rear aspect, double glazed window to side aspect and double glazed window to front aspect.