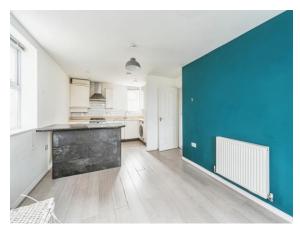

#### Lounge/ Kitchen

22' 9" max x 12' 1" max narrowing to 10' 4" ( 6.93m max x 3.68m max narrowing to 3.15m )

Work surfaces with cupboards and drawers under and cupboards over, one bowl stainless steel sink with drain and mixer tap, fitted four ring gas hob with electric oven under and extractor hood over, integrated upright fridge freezer, fitted washing machine, breakfast bar, double glazed window to rear aspect, double glazed window to side aspect and double glazed window to front aspect.