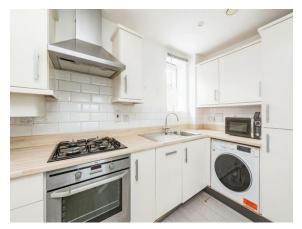

#### Lounge/ Kitchen

22' 9" max x 12' 1" max narrowing to 10' 4" ( 6.93m max x 3.68m max narrowing to 3.15m )

Work surfaces with cupboards and drawers under and cupboards over, one bowl stainless steel sink with drain and mixer tap, fitted four ring gas hob with electric oven under and extractor hood over, integrated upright fridge freezer, fitted washing machine, breakfast bar, double glazed window to rear aspect, double glazed window to side aspect and double glazed window to front aspect.