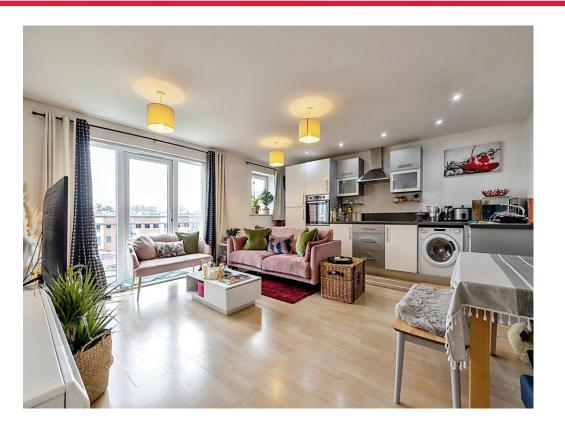

## **Property Description**

Introducing this contemporary and welldesigned third floor apartment, which is offered to the market with no onward chain. The home comprises of an entrance hall, open plan living area with fitted kitchen, balcony, two double bedrooms, family bathroom and en-suite the primary bedroom. The property additionally benefits from an allocated parking space on Sundays and from the hours of 18:30pm to 8:30am during the rest of the week.

### **Kitchen Lounge**

18' max x 16' 4" max ( 5.49m max x 4.98m max )

Work surfaces with cupboards and drawers under and cupboards over, one bowl stainless steel sink with drain and mixer tap, fitted four ring electric hob with hood over, fitted electric oven and grill, fitted washer dryer, integrated fridge freezer, integrated dishwasher, double glazed window to front aspect and double glazed glass panel door to balcony.