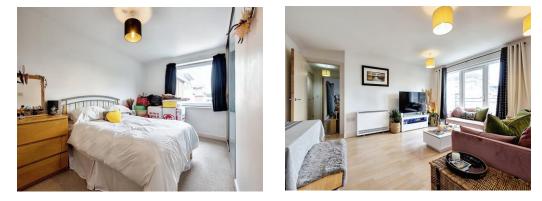

### **Bedroom One**

15' 2" max x 9' 3" max ( 4.62m max x 2.82m max ) Double glazed window to front aspect.

## **En-Suite**

Walk in shower cubicle, low level WC and pedestal wash hand basin.

## **Bedroom Two**

10' 9" max x 10' 7" max ( 3.28m max x 3.23m max ) Double glazed window to front aspect.

## Bathroom

Panel enclosed bath with shower over, low level WC and pedestal wash hand basin.