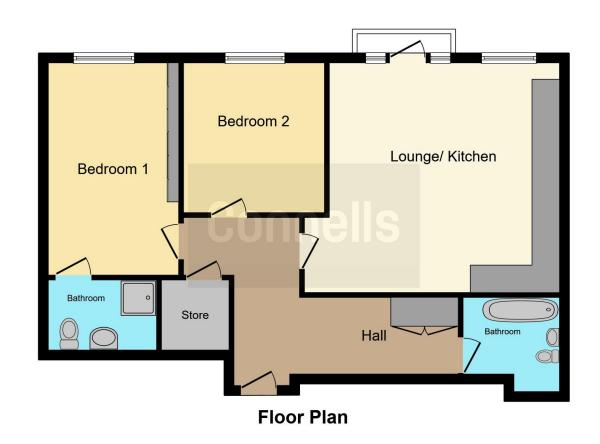

# **Entrance Hall**

Security entry phone system, two storage cupboards, doors to:

### **Kitchen Lounge**

18' max x 16' 4" max ( 5.49m max x 4.98m max )

Work surfaces with cupboards and drawers under and cupboards over, one bowl stainless steel sink with drain and mixer tap, fitted four ring electric hob with hood over, fitted electric oven and grill, fitted washer dryer, integrated fridge freezer, integrated dishwasher, double glazed window to front aspect and double glazed glass panel door to balcony.

### **Bedroom One**

15' 2" max x 9' 3" max ( 4.62m max x 2.82m max ) Double glazed window to front aspect.

## **En-Suite**

Walk in shower cubicle, low level WC and pedestal wash hand basin.

## **Bedroom Two**

10' 9" max x 10' 7" max ( 3.28m max x 3.23m max ) Double glazed window to front aspect.

## Bathroom

Panel enclosed bath with shower over, low level WC and pedestal wash hand basin.

# Parking

The property benefits from an allocated parking space on Sundays and from the hours of 18:30pm to 8:30am during the rest of the week.

This floorplan is for illustrative purposes only and is not drawn to scale. Measurements, floor-areas, openings and orientations are approximate. They should not be relied upon for any purpose and do not form any part of an agreement. No liability is taken for any error or mis-statement. All parties must rely on their own inspections.