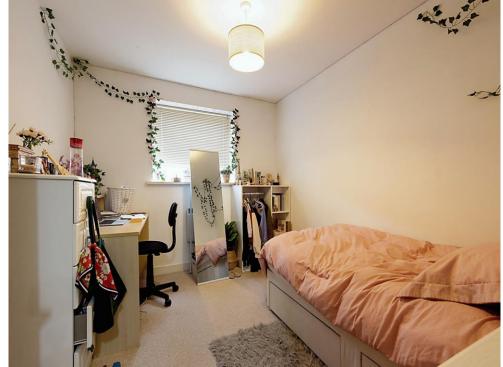

## **Bedroom Two**

10' 9" max x 10' 7" max ( 3.28m max x 3.23m max ) Double glazed window to front aspect.