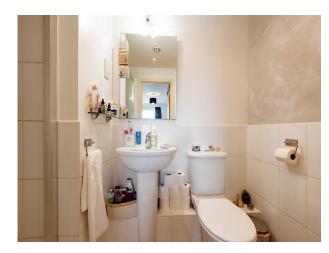

## Bathroom

Panel enclosed bath with shower over, low level WC and pedestal wash hand basin.