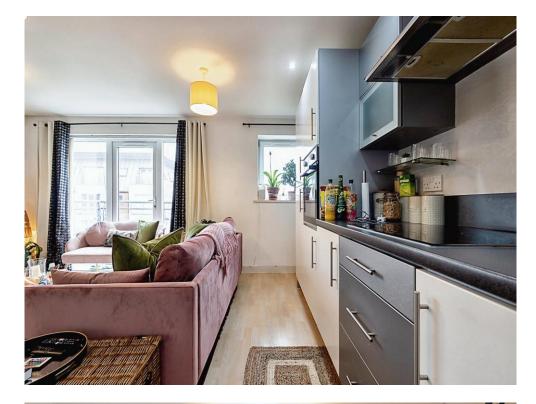

### **Kitchen Lounge**

18' max x 16' 4" max ( 5.49m max x 4.98m max )

Work surfaces with cupboards and drawers under and cupboards over, one bowl stainless steel sink with drain and mixer tap, fitted four ring electric hob with hood over, fitted electric oven and grill, fitted washer dryer, integrated fridge freezer, integrated dishwasher, double glazed window to front aspect and double glazed glass panel door to balcony.