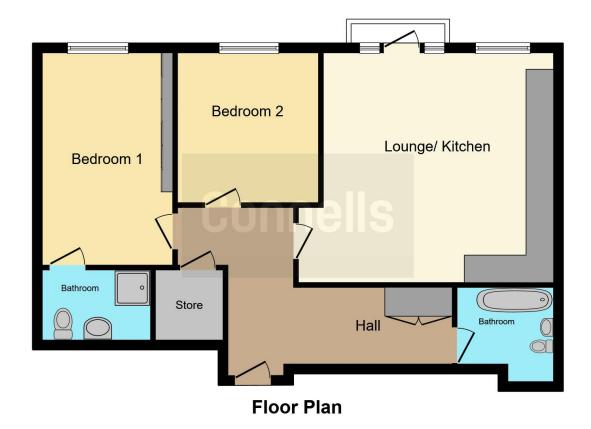

# **Property Description**

Introducing this contemporary and well-designed third floor apartment, which is offered to the market with no onward chain. The home comprises of an entrance hall, open plan living area with fitted kitchen, balcony, two double bedrooms, family bathroom and en-suite the primary bedroom. The property additionally benefits from an allocated parking space on Sundays and from the hours of 18:30pm to 8:30am during the rest of the week.

# **Parking**

The property benefits from an allocated parking space on Sundays and from the hours of 18:30pm to 8:30am during the rest of the week.

This floorplan is for illustrative purposes only and is not drawn to scale. Measurements, floor-areas, openings and orientations are approximate. They should not be relied upon for any purpose and do not form any part of an agreement. No liability is taken for any error or mis-statement. All parties must rely on their own inspections.