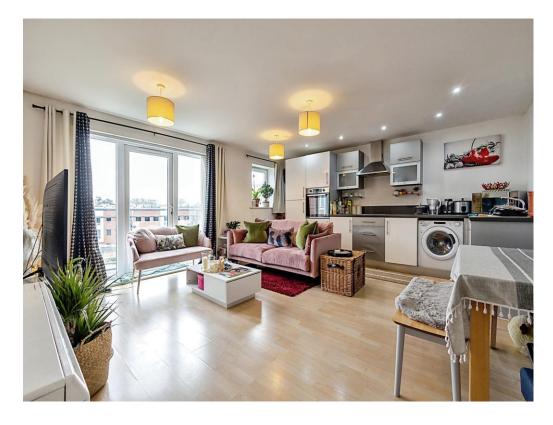

# **Property Description**

Introducing this contemporary and well-designed third floor apartment, which is offered to the market with no onward chain. The home comprises of an entrance hall, open plan living area with fitted kitchen, balcony, two double bedrooms, family bathroom and en-suite the primary bedroom. The property additionally benefits from an allocated parking space on Sundays and from the hours of 18:30pm to 8:30am during the rest of the week.

# **Kitchen Lounge**

18' max x 16' 4" max ( 5.49m max x 4.98m max )

Work surfaces with cupboards and drawers under and cupboards over, one bowl stainless steel sink with drain and mixer tap, fitted four ring electric hob with hood over, fitted electric oven and grill, fitted washer dryer, integrated fridge freezer, integrated dishwasher, double glazed window to front aspect and double glazed glass panel door to balcony.