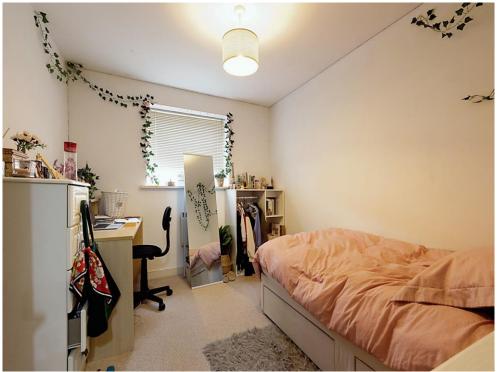

## **Bedroom Two**

10' 9" max x 10' 7" max ( 3.28m max x 3.23m max ) Double glazed window to front aspect.