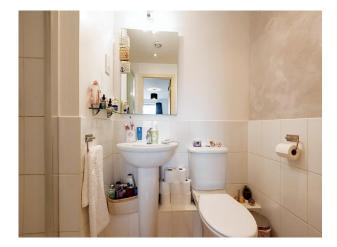

#### **Bathroom**

Panel enclosed bath with shower over, low level WC and pedestal wash hand basin.