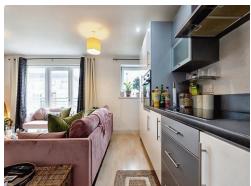

# **Kitchen Lounge**

18' max x 16' 4" max ( 5.49m max x 4.98m max )

Work surfaces with cupboards and drawers under and cupboards over, one bowl stainless steel sink with drain and mixer tap, fitted four ring electric hob with hood over, fitted electric oven and grill, fitted washer dryer, integrated fridge freezer, integrated dishwasher, double glazed window to front aspect and double glazed glass panel door to balcony.