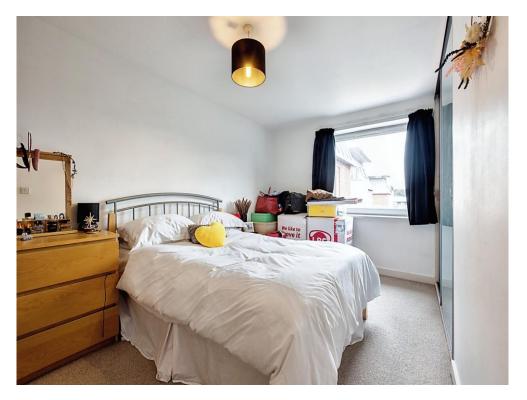

#### **Bedroom One**

15' 2" max x 9' 3" max ( 4.62m max x 2.82m max ) Double glazed window to front aspect.