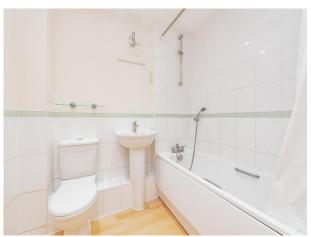

#### Bathroom

Panel enclosed bath with shower attachment over, low level WC, pedestal wash hand basin, part tiled walls and extractor fan.