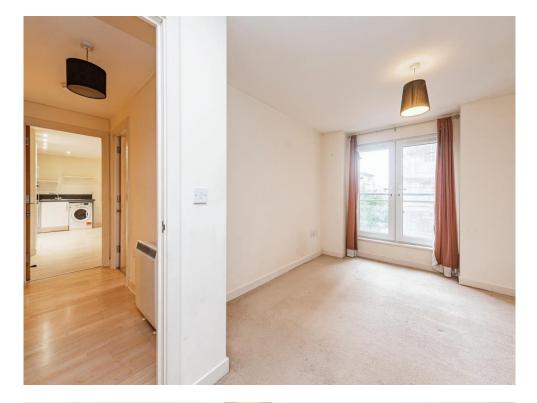

#### **Bedroom Two**

10' 2" max x 8' 1" max ( 3.10m max x 2.46m max ) Double glazed window to front aspect.