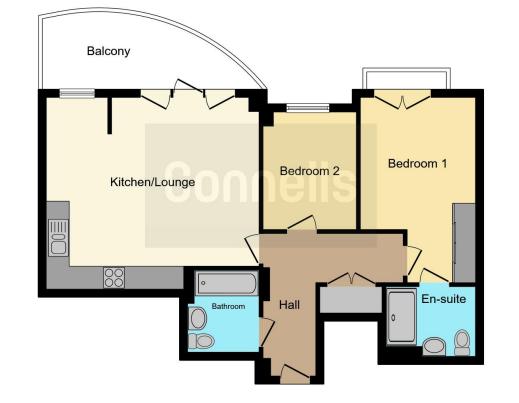

#### **Property Description**

Offered to the market with no onward chain is this second floor apartment. The home comprises an entrance hall with storage cupboard, open plan lounge diner with fitted kitchen, two double bedrooms and main bathroom. The property also benefits from an en-suite and Juliet balcony to the first bedroom, half-moon balcony with space for seating and one allocated parking space.

#### Parking

The property benefits from one allocated parking space.

This floorplan is for illustrative purposes only and is not drawn to scale. Measurements, floor-areas, openings and orientations are approximate. They should not be relied upon for any purpose and do not form any part of an agreement. No liability is taken for any error or mis-statement. All parties must rely on their own inspections.