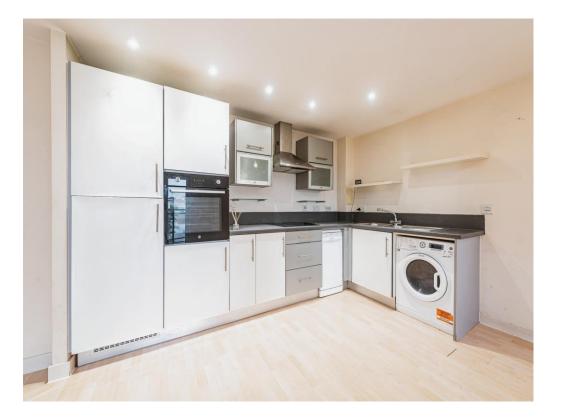

#### **Kitchen/ Lounge Diner**

18' 6" max x 18' 3" max ( 5.64m max x 5.56m max )

Roll top work surfaces with cupboards and drawers under and cupboards over, stainless steel sink with drain and mixer tap, fitted four ring electric hob with extractor hood over, fitted electric oven, space for washing machine, space for slim line dishwasher, integrated upright fridge freezer, three double glazed windows to front aspect and double glazed door to half-moon balcony with space for seating.