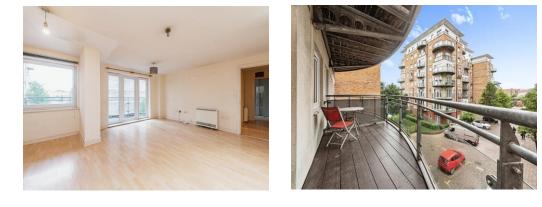

#### **Kitchen/ Lounge Diner**

18' 6" max x 18' 3" max ( 5.64m max x 5.56m max )

Roll top work surfaces with cupboards and drawers under and cupboards over, stainless steel sink with drain and mixer tap, fitted four ring electric hob with extractor hood over, fitted electric oven, space for washing machine, space for slim line dishwasher, integrated upright fridge freezer, three double glazed windows to front aspect and double glazed door to half-moon balcony with space for seating.

#### **Bedroom One**

16' max x 10' max ( 4.88m max x 3.05m max ) Double glazed patio doors to Juliet balcony, built in wardrobe and door to: