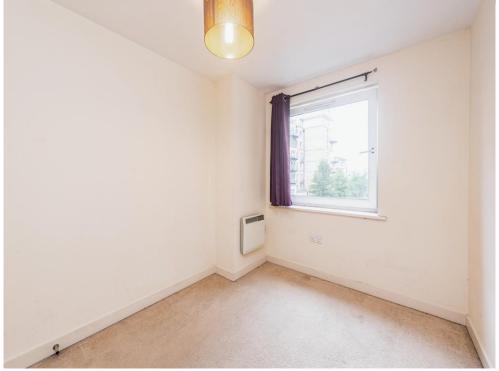

#### **Bedroom Two**

10' 2" max x 8' 1" max ( 3.10m max x 2.46m max ) Double glazed window to front aspect.