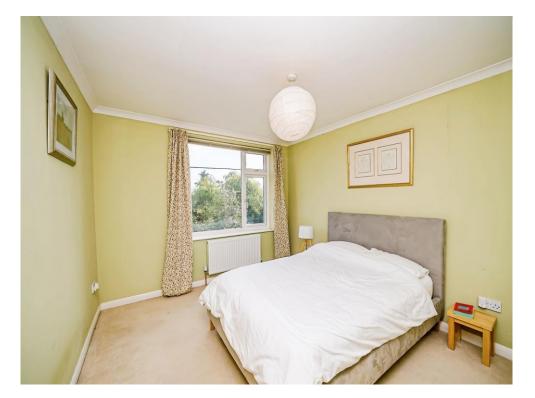

## **Bedroom One**

11' 6" x 11' 7" ( 3.51m x 3.53m )

#### **Bedroom Two**

12' 7" x 10' 4" ( 3.84m x 3.15m )

# **Bedroom Three**

8' x 9' 1" ( 2.44m x 2.77m )