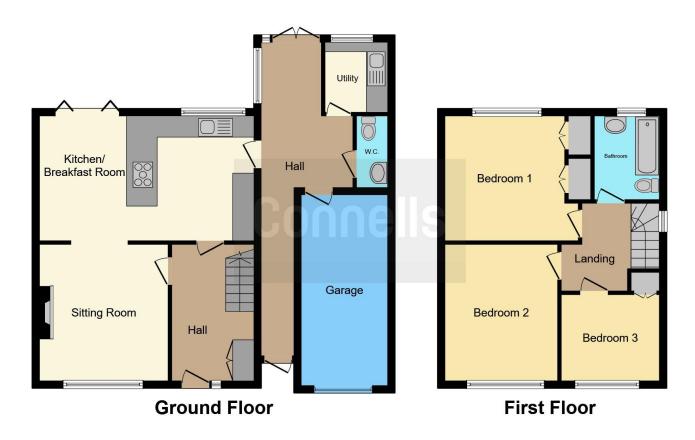

#### Hall

29' 1" x 8' 5" ( 8.86m x 2.57m )

# Utility

6' 5" x 5' 8" ( 1.96m x 1.73m )

#### W/C

6' 7" x 2' 9" ( 2.01m x 0.84m )

#### Kitchen/ Breakfast Room

11' 7" x 18' 8" ( 3.53m x 5.69m )

## **Sitting Room**

12' 4" x 11' 9" ( 3.76m x 3.58m )

#### Hall

12' 7" x 7' 5" ( 3.84m x 2.26m )

## **Bedroom One**

11' 6" x 11' 7" ( 3.51m x 3.53m )

#### **Bedroom Two**

12' 7" x 10' 4" ( 3.84m x 3.15m )

# **Bedroom Three**

8' x 9' 1" ( 2.44m x 2.77m )

#### **Bathroom**

7' 8" x 6' (2.34m x 1.83m)

# Garage

17' 7" x 8' (5.36m x 2.44m)

Located in the picturesque Buckinghamshire countryside, Chearsley is known for its traditional village charm, and excellent transport links to nearby towns such as Aylesbury and Thame. With good schools, countryside walks, and a welcoming local pub nearby, Conifer offers a wonderful lifestyle opportunity.