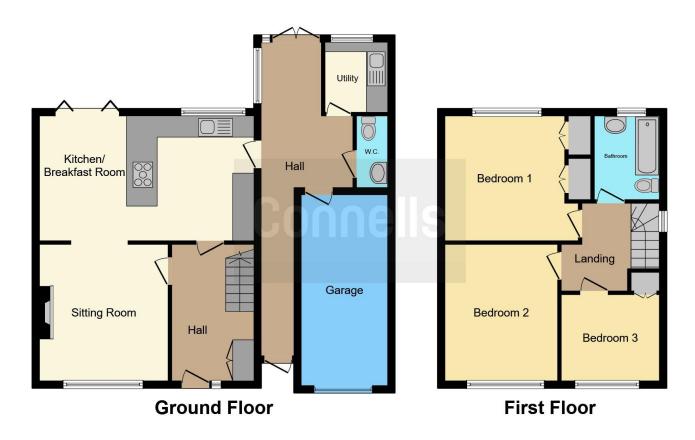

#### Hall

29' 1" x 8' 5" ( 8.86m x 2.57m )

# Utility

6' 5" x 5' 8" ( 1.96m x 1.73m )

#### W/C

6' 7" x 2' 9" ( 2.01m x 0.84m )

#### Kitchen/ Breakfast Room

11' 7" x 18' 8" ( 3.53m x 5.69m )

## **Sitting Room**

12' 4" x 11' 9" ( 3.76m x 3.58m )

#### Hall

12' 7" x 7' 5" ( 3.84m x 2.26m )

#### **Bedroom One**

11' 6" x 11' 7" ( 3.51m x 3.53m )

## **Bedroom Two**

12' 7" x 10' 4" ( 3.84m x 3.15m )

## **Bedroom Three**

8' x 9' 1" ( 2.44m x 2.77m )

## **Bathroom**

7' 8" x 6' (2.34m x 1.83m)

# Garage

17' 7" x 8' (5.36m x 2.44m)

Located in the picturesque Buckinghamshire countryside, Chearsley is known for its traditional village charm, and excellent transport links to nearby towns such as Aylesbury and Thame. With good schools, countryside walks, and a welcoming local pub nearby, Conifer offers a wonderful lifestyle opportunity.