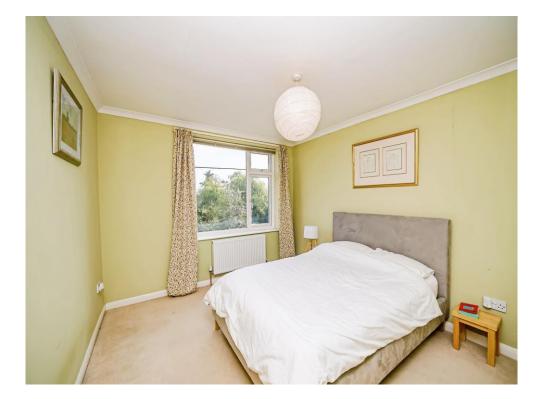

#### **Bedroom One**

11' 6" x 11' 7" ( 3.51m x 3.53m )

## **Bedroom Two**

12' 7" x 10' 4" ( 3.84m x 3.15m )

## **Bedroom Three**

8' x 9' 1" ( 2.44m x 2.77m )