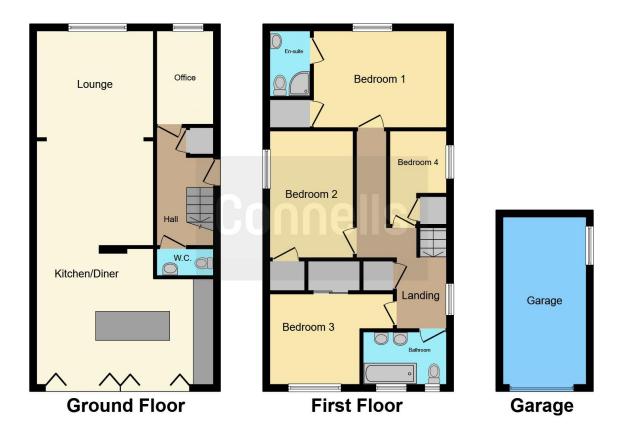

Lounge 10' 5" x 11' 5" ( 3.17m x 3.48m ) Office 9' 2" x 5' 6" ( 2.79m x 1.68m ) **Kitchen/ Diner** 24' x 15' 7" ( 7.32m x 4.75m ) W/C <u>2</u>' 6" x 5' 6" (<u>0.76m x 1.68m</u>) **Bedroom One** 9'5" x 13'1" ( 2.87m x 3.99m ) **Ensuite** 6' 2" x 4' 3" ( 1.88m x 1.30m ) Bedroom Two 12' 5" x 8' 2" ( 3.78m x 2.49m ) **Bedroom Three** 8' 2" x 8' 9" ( 2.49m x 2.67m ) **Bedroom** Four 9' 2" x 8' 2" ( 2.79m x 2.49m ) Bathroom 6' 1" x 8' 2" ( 1.85m x 2.49m )