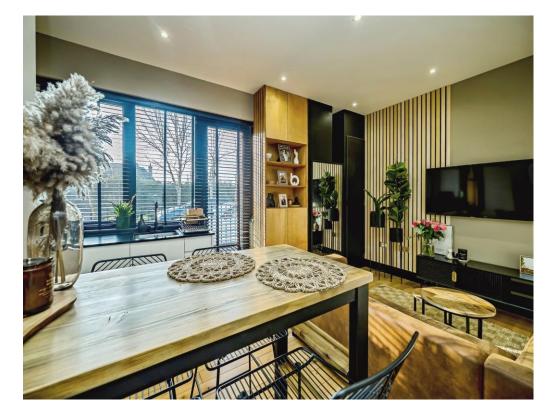

## **Property Description**

This beautifully presented one-bedroom apartment is situated in the attractive Swilley Gardens development in the heart of Stokenchurch. Finished to a high standard throughout, this modern home offers a bright and spacious open-plan kitchen/living area, featuring integrated Bosch appliances and bespoke cabinetry.

## Kitchen/ Lounge

12' 8" x 16' 7" ( 3.86m x 5.05m )