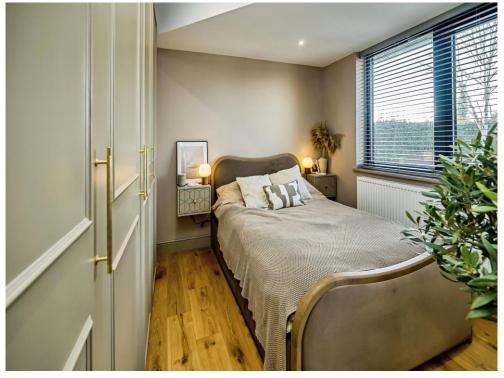

The double bedroom is generously sized, with fitted wardrobes for storage and the contemporary bathroom includes a rainfall shower over the bath. Residents also benefit from one allocated parking space and additional visitor parking spaces.

### Bedroom

9' 5" x 9' 7" ( 2.87m x 2.92m )