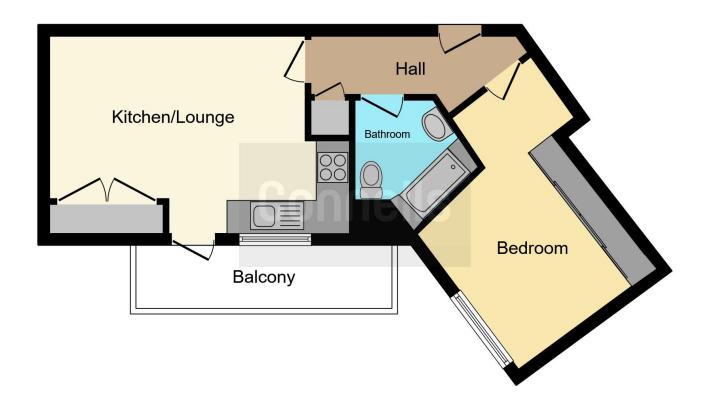

#### Hall

3' 5" x 12' 9" ( 1.04m x 3.89m )

## Kitchen/ Lounge

12' 8" x 16' 7" ( 3.86m x 5.05m )

### Bedroom

9' 5" x 9' 7" ( 2.87m x 2.92m )

### **Bathroom**

7' 9" x 7' 3" ( 2.36m x 2.21m )

## **Balcony**

3' 8" x 15' 2" ( 1.12m x 4.62m )

Stokenchurch is a picturesque village offering a blend of rural serenity and modern amenities, Swilley Gardens is within walking distance of local shops and traditional pubs. The M40 motorway is easily accessible, providing excellent links to Oxford (20 miles) and London (45 miles).