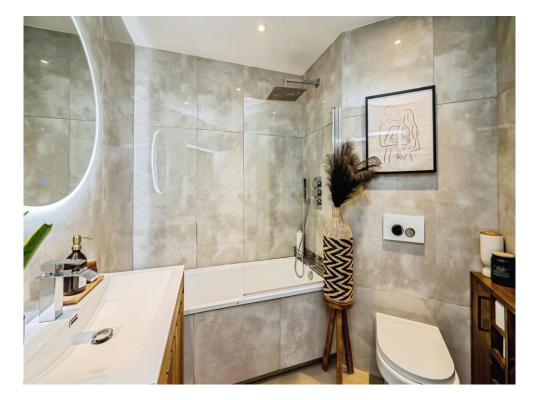

The double bedroom is generously sized, with fitted wardrobes for storage and the contemporary bathroom includes a rainfall shower over the bath. Residents also benefit from one allocated parking space and additional visitor parking spaces.

### **Bathroom**

7' 9" x 7' 3" ( 2.36m x 2.21m )