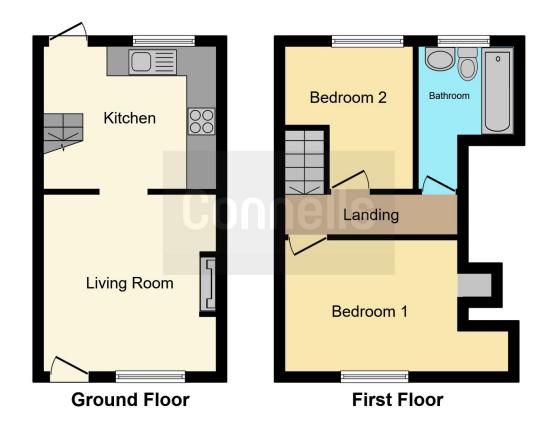

The home features a spacious living room, a functional kitchen, and a well-sized bathroom. The two bedrooms provide ample space for comfortable living, while the private rear garden offers outdoor potential.

# **Living Room**

11' 8" x 11' 5" ( 3.56m x 3.48m )

#### Kitchen

9' 5" x 11' 5" ( 2.87m x 3.48m )

## **Bedroom One**

8' 8" x 11' 5" ( 2.64m x 3.48m )

### **Bedroom Two**

9' 5" x 8' 9" ( 2.87m x 2.67m )

#### **Bathroom**

6' 2" x 6' 2" ( 1.88m x 1.88m )

Thame, a picturesque market town nestled in the heart of Oxfordshire, offers a perfect blend of historic charm and modern convenience, making it an increasingly popular choice for homebuyers.