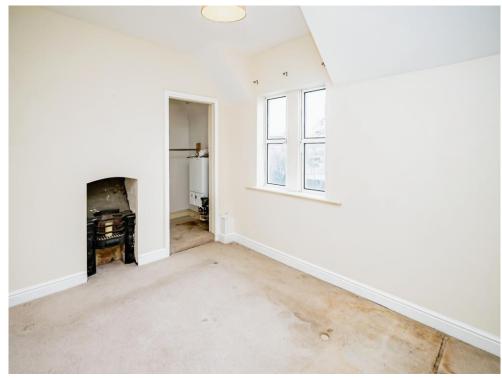

## **Bedroom One**

8' 8" x 11' 5" ( 2.64m x 3.48m )

### **Bedroom Two**

9' 5" x 8' 9" ( 2.87m x 2.67m )