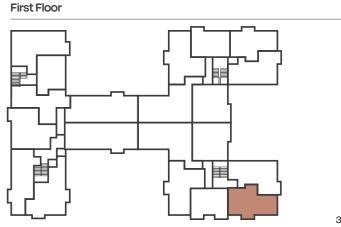

12'8" x8'6"    |

# Key

- Measurement Points
- C Cupboard
- W Wardrobe

# Ground Floor





# **ONE BEDROOM**

APARTMENT 20 FIRST FLOOR

WATERSLADE HOUSE

# **ONE BEDROOM**

APARTMENT 21 FIRST FLOOR







### Dimensions

| Kitchen / Living / Dining | 5.97m x 4.08m | 19' 7" × 13' 4" |
|---------------------------|---------------|-----------------|
| Bedroom                   | 3.21m x 3.12m | 10' 6" × 10' 2" |

# Key

### ■ Measurement Points

C Cupboard

W Wardrobe

| First Floor |  |
|-------------|--|
|             |  |
|             |  |

# Dimensions

| Kitchen / Living / Dining | 5.97m x 4.08m | 19'7"×13'4" |
|---------------------------|---------------|-------------|
| Bedroom                   | 3.52m x 2.69m | 11′6″×8′9″  |

# Key

- Measurement Points
- C Cupboard
- W Wardrobe



# **ONE BEDROOM**

APARTMENT 22 FIRST FLOOR

Kitchen / Living / Dining

W

Bedroom

# WATERSLADE HOUSE

# **ONE BEDROOM**

APARTMENT 23 FIRST FLOOR





### Dimensions

| Kitchen / Living / Dining | 5.48m x 3.73m | 17' 11" × 12' 2" |
|---------------------------|---------------|------------------|
| Bedroom                   | 3.23m x 3.11m | 10' 7" × 10' 2"  |

# Key

- ◆ ► Measurement Points
- C Cupboard
- W Wardrobe

| First Floor |  |
|-------------|--|
|             |  |
|             |  |

# Dimensions

| Kitchen/Living/Dining | 5.99m x 4.80m | 19'7" x 15'8" |
|-----------------------|---------------|---------------|
| Bedroom               | 3.63mx2.97m   | 11'10"×9'8"   |

# Key

- Measurement Points
- C Cupboard
- W Wardrobe

# First Floor

# **ONE BEDROOM**

APARTMENT 25 FIRST