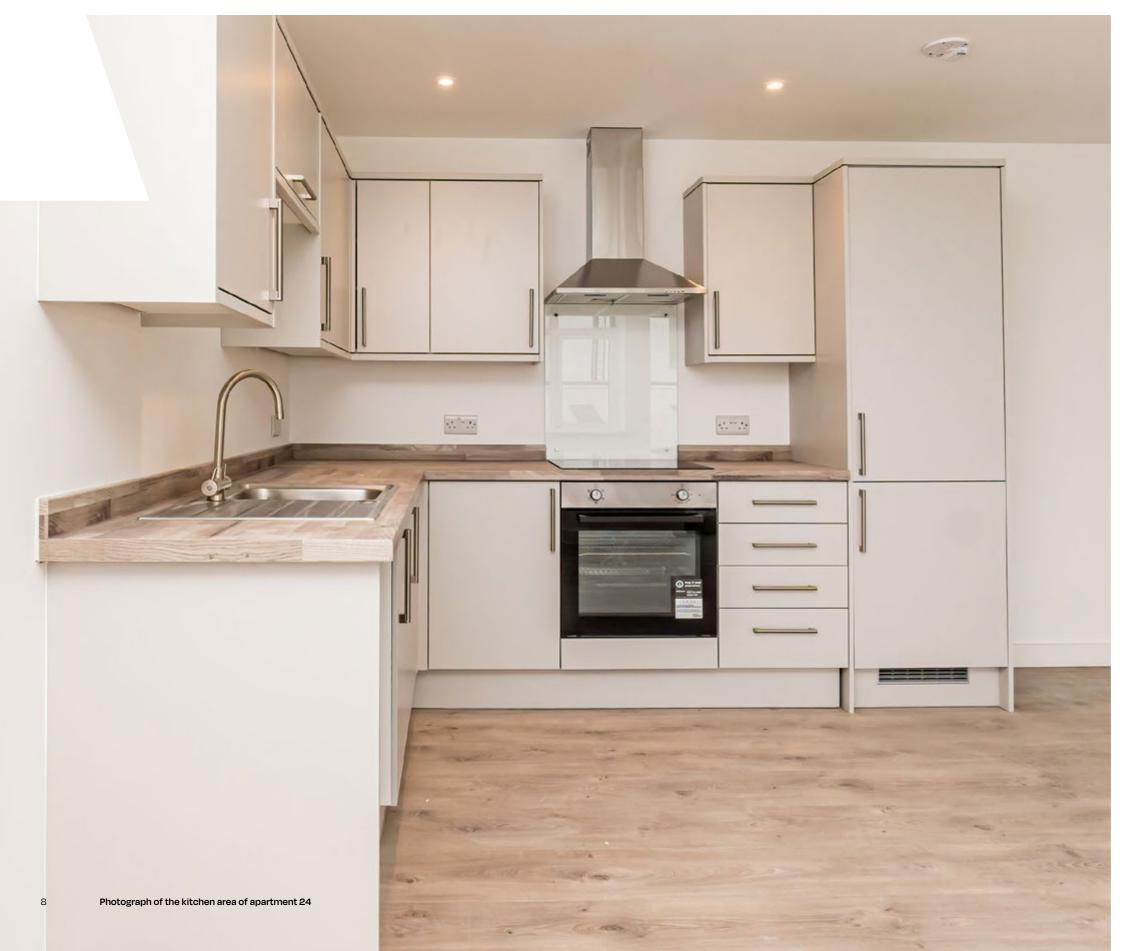

# Kitchen/Dining and Living Room

- // Integrated fridge freezer
- \\ Soft-close kitchen cabinet doors and drawers in grey
- |\ Single oven
- // Ceramic hob with glass splash back
- \\ Stainless steel extractor hood
- |\ Stainless steel sink with stainless steel dual lever mixer tap |\'
- \\ Grey laminate square edge worktops and up stands