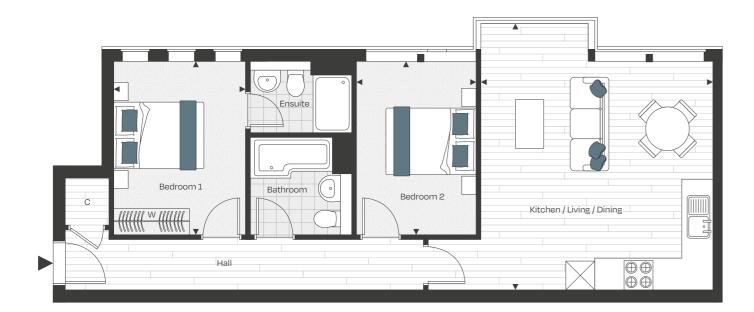

### Dimensions

| Kitchen / Living / Dining | 5.54m x 4.81m | 18' 2" x 15' 9" |
|---------------------------|---------------|-----------------|
| Bedroom1                  | 3.62m x 2.73m | 11'10"×8'11"    |
| Bedroom 2                 | 3.60m x 2.49m | 11′9″×8′2″      |