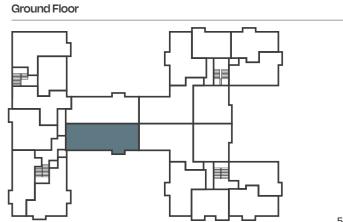

# **TWO BEDROOMS**

APARTMENT 08 FIRST FLOOR

WATERSLADE HOUSE **TWO BEDROOMS** 

APARTMENT 09 FIRST FLOOR







### Dimensions

| Kitchen / Living / Dining | 5.54m x 4.81m | 18' 2" x 15' 9" |
|---------------------------|---------------|-----------------|
| Bedroom1                  | 3.62m x 2.73m | 11'10"×8'11"    |
| Bedroom 2                 | 3.60m x 2.49m | 11′9″×8′2″      |

# Key

### 

C Cupboard

W Wardrobe

| First Floor |  |
|-------------|--|
|             |  |
|             |  |

### Dimensions

| Kitchen/Living/Dining | 5.52m x 4.81m | 18′1″×15′9″ |
|-----------------------|---------------|-------------|
| Bedroom1              | 3.59m x 3.12m | 11'9"×10'2" |
| Bedroom 2             | 3.57m x 3.02m | 11'8"×9'10" |

### Key

- Measurement Points
- C Cupboard
- W Wardrobe



# **TWO BEDROOMS**

APARTMENT 11 **GROUND FLOOR** 

# Kitchen / Living / Dining

# WATERSLADE HOUSE **TWO BEDROOMS**

APARTMENT 13 FIRST FLOOR





### Dimensions

| Kitchen / Living / Dining | 5.51m x 4.11m | 18′ 0″ × 13′ 5″ |
|---------------------------|---------------|-----------------|
| Bedroom1                  | 3.53m x 2.96m | 11'6" x 9'8"    |
| Bedroom 2                 | 2.97m x 2.51m | 9'8"x8'2"       |

# Key

### 

C Cupboard

W Wardrobe

# **Ground Floor**



# Dimensions

| Kitchen/Living/Dining | 5.41m x 4.42m | 17' 8" × 14' 6" |
|-----------------------|---------------|-----------------|
| Bedroom1              | 3.92m x 2.51m | 12'10"x8'2"     |
| Bedroom2              | 3.21mx2.48m   | 10'6"×8'1"      |

### Key

- **◀▶** Measurement Points
- C Cupboard
- W Wardrobe