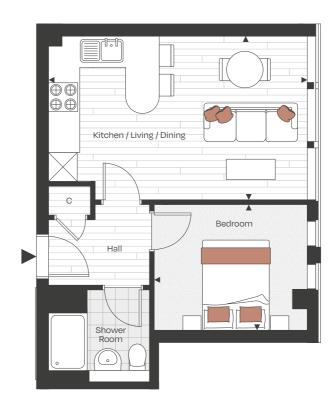

# **ONE BEDROOM**

APARTMENT 01
GROUND FLOOR

WATERSLADE HOUSE

ONE BEDROOM

APARTMENT 02 GROUND FLOOR

### Dimensions

| Kitchen / Living / Dining | 4.85m x 4.29m | 15′ 10″ × 14′ 0″ |
|---------------------------|---------------|------------------|
| Bedroom                   | 3.60m x 2.66m | 11′ 9″ x 8′ 8″   |

# Key

- C Cupboard
- W Wardrobe