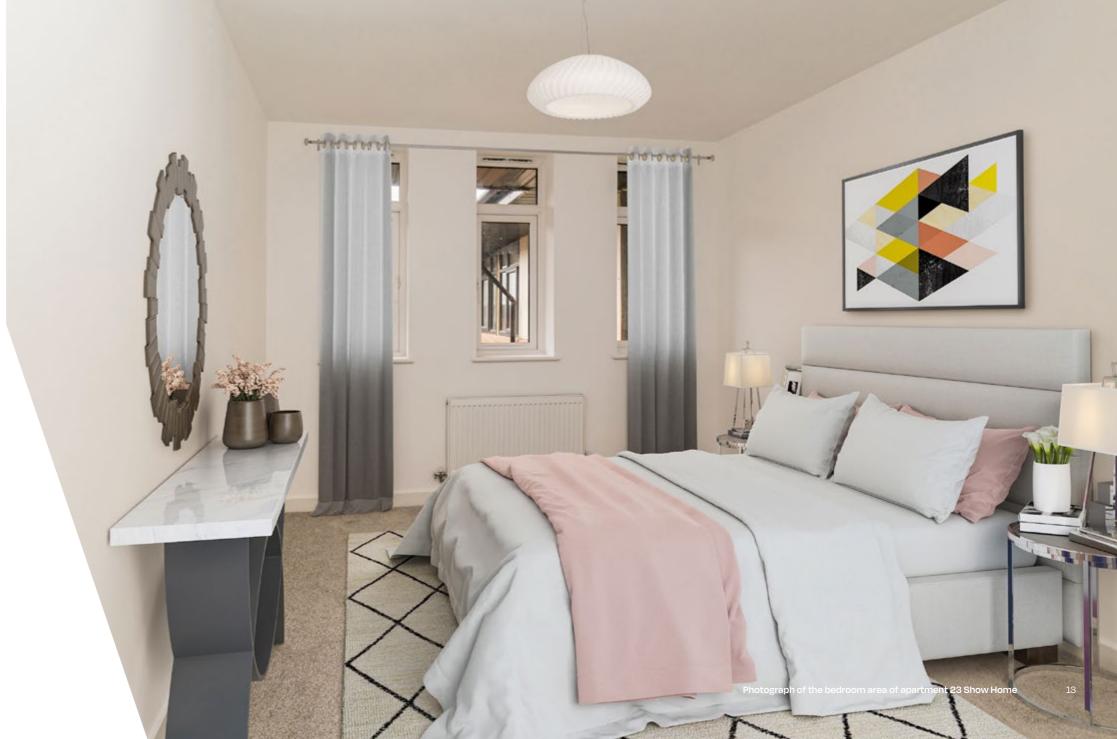

# **ONE BEDROOM**

APARTMENT 23 FIRST FLOOR

### Dimensions

| Kitchen / Living / Dining | 5.48m x 3.73m | 17' 11" × 12' 2" |
|---------------------------|---------------|------------------|
| Bedroom                   | 3.23m x 3.11m | 10' 7" × 10' 2"  |