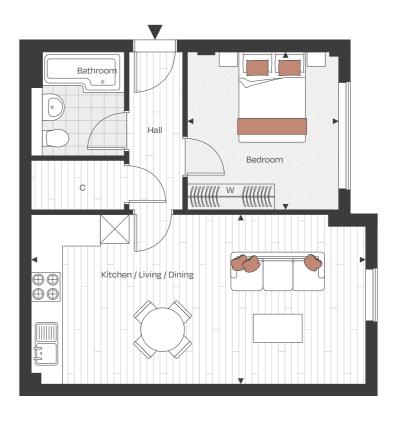

# WATERSLADE HOUSE ONE BEDROOM

APARTMENT 06 FIRST FLOOR

# Dimensions

| Kitchen/Living/Dining | 5.58m x 4.05m | 18′ 3″ ×13′ 3″ |
|-----------------------|---------------|----------------|
| Bedroom               | 4.83m x 3.23m | 15′10″×10′7″   |

# Key

■ Measurement Points

C Cupboard

W Wardrobe