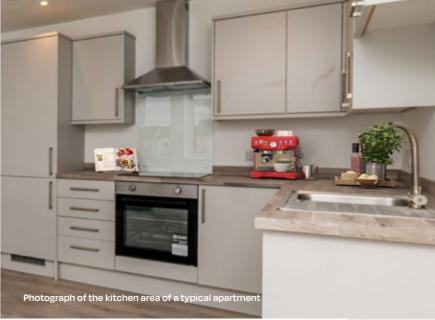

# Kitchen/Dining and Living Room

- // Integrated fridge freezer
- \\ Soft-close kitchen cabinet doors and drawers in grey
- |\ Single oven
- // Ceramic hob with glass splash back
- \\ Stainless steel extractor hood
- |\ Stainless steel sink with stainless steel dual lever mixer tap |\'
- \\ Grey laminate square edge worktops and up stands