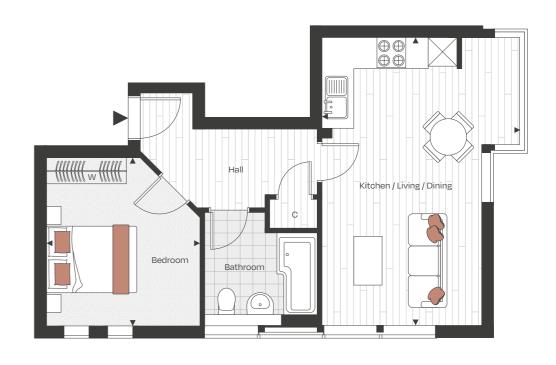

# Dimensions

| Kitchen / Living / Dining | 5.18m x 3.27m | 16′11″×10′8″  |
|---------------------------|---------------|---------------|
| Bedroom                   | 2.96m x 2.84m | 9′ 9″ x 9′ 3″ |

# Key

- Measurement Points
- C Cupboard
- W Wardrobe

**Ground Floor** 