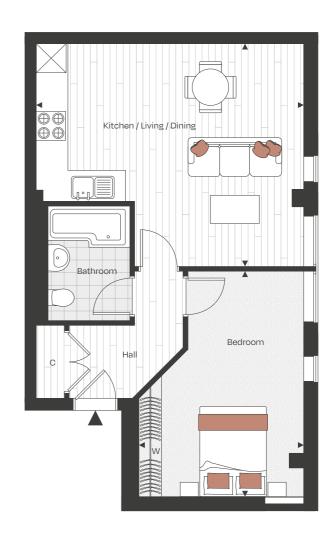

# Dimensions

| Kitchen / Living / Dining | 5.18m x 3.27m | 16′11″×10′8″  |
|---------------------------|---------------|---------------|
| Bedroom                   | 2.96m x 2.84m | 9′ 9″ x 9′ 3″ |

# Key

- Measurement Points
- C Cupboard
- W Wardrobe

**Ground Floor** 