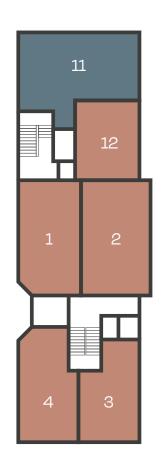

to bedrooms
- \\ Shaver socket to bathroom and en suite

### **Interior Finishes**

- New Porcelanosa laminate flooring to kitchen/dining, living room and hallway
- \\ Luxury carpet to bedroom(s)
- \\ Full height Porcelanosa wall tiling to bathroom and en suite
- \\ Porcelanosa ceramic floor tiles to bathroom and en suite
- \\ Glass Juliet balcony with full height sliding doors
- \\ White painted walls, skirting and architraves

# External

N Patio area to selected ground floor apartments

# Communal Areas

- \\ Carpet tiles to corridors with LED downlight's
- |\ Bin storage areas
- |\ Bike storage

### Security & Peace of Mind

- \\ Audio door entry system
- |\ Mains fed smoke detector
- 1 10 Year defect warranty





# ONE BEDROOM APARTMENTS

# ONE BEDROOM APARTMENTS



# GROUND FLOOR





# FIRST FLOOR



Cone Bedroom Apartments

Two Bedroom Apartments

# **ONE BEDROOM**

APARTMENT 01
GROUND FLOOR

WATERSLADE HOUSE

ONE BEDROOM

APARTMENT 02 GROUND FLOOR







### Dimensions

| Kitchen / Living / Dining | 4.85m x 4.29m | 15′ 10″ × 14′ 0″ |
|---------------------------|---------------|------------------|
| Bedroom                   | 3.60m x 2.66m | 11′ 9″ x 8′ 8″   |

# Key

- C Cupboard
- W Wardrobe



# Dimensions

| Kitchen / Living / Dining | 5.18m x 3.27m | 16′11″×10′8″  |
|---------------------------|---------------|---------------|
| Bedroom                   | 2.96m x 2.84m | 9′ 9″ x 9′ 3″ |

# Key

- Measurement Points
- C Cupboard
- W Wardrobe



**Ground Floor** 



# **ONE BEDROOM**

APARTMENT 03
GROUND FLOOR

WATERSLADE HOUSE

# **ONE BEDROOM**

APARTMENT