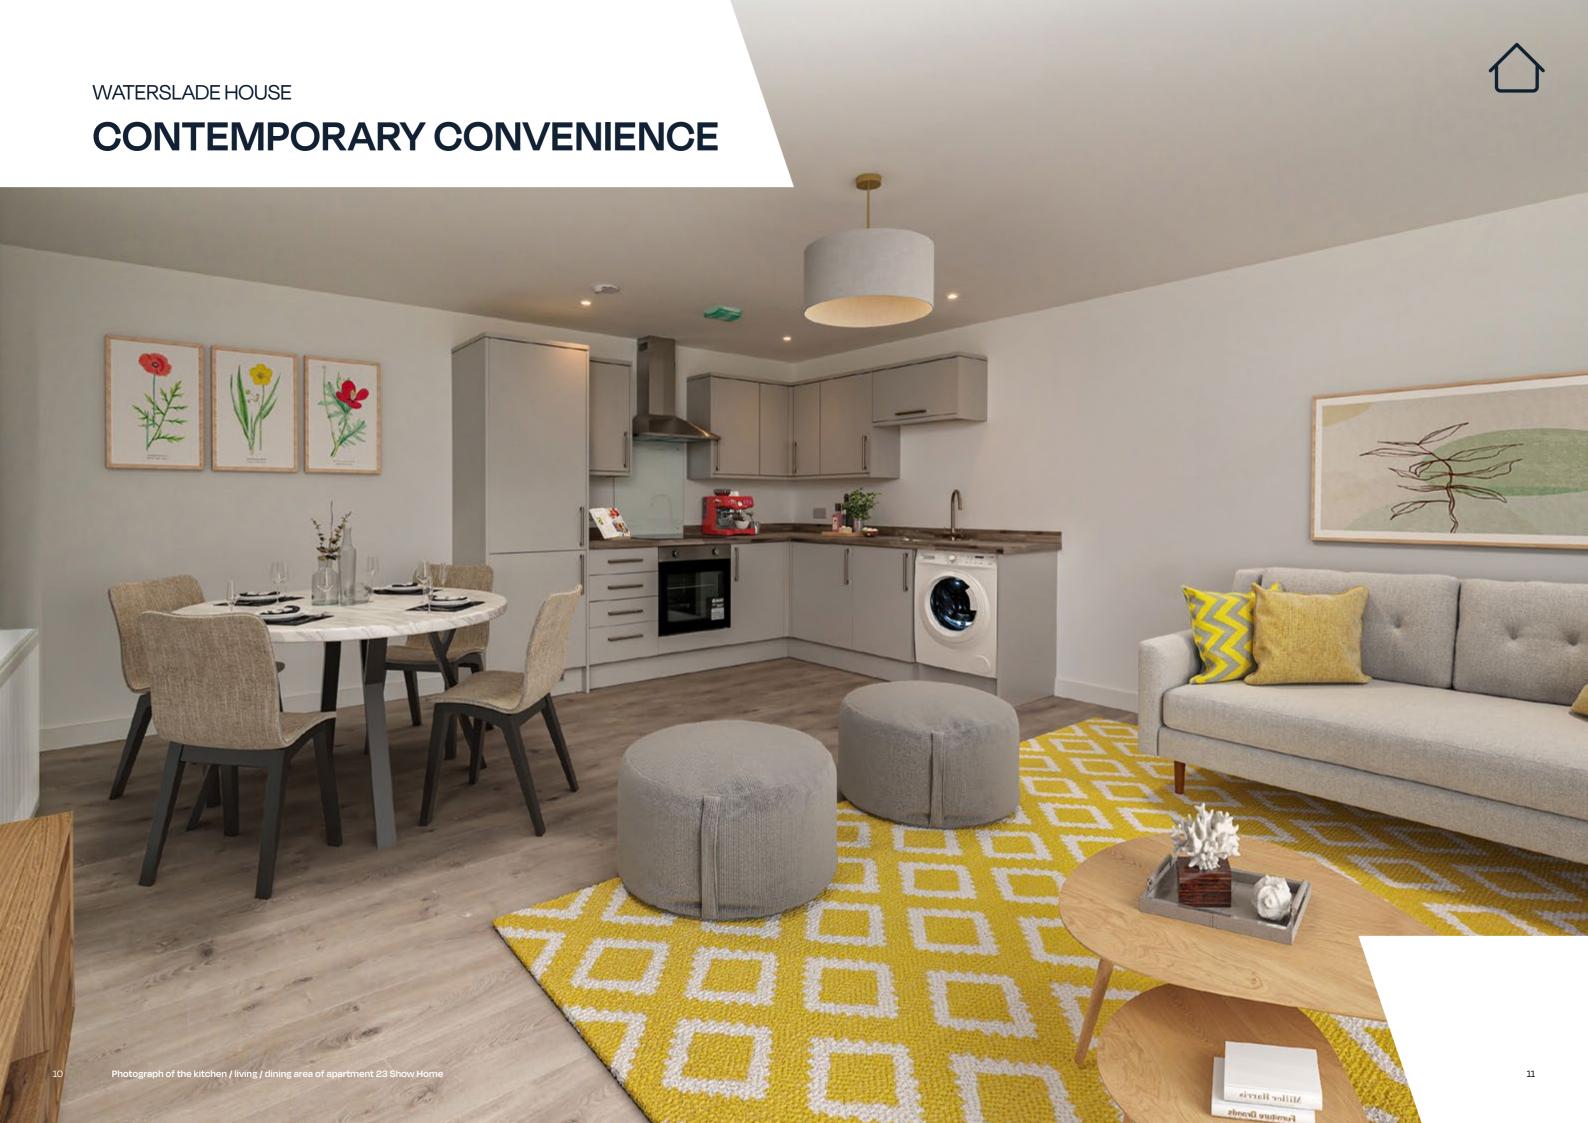

# **LIGHT-FILLED LIVING**

# Kitchen/Dining and Living Room

- // Integrated fridge freezer
- \\ Soft-close kitchen cabinet doors and drawers in grey
- |\ Single oven
- // Ceramic hob with glass splash back
- \\ Stainless steel extractor hood
- |\ Stainless steel sink with stainless steel dual lever mixer tap |\'
- \\ Grey laminate square edge worktops and up stands