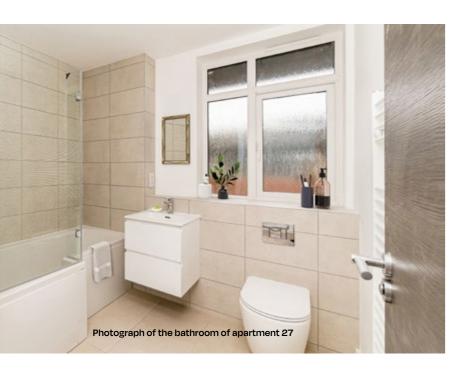

### Bathroom - 1 Bedroom Apartment

- \\ Walk in shower with shower head and hand held
- \\ Armera wall hung toilet with concealed cistern and dual flush
- \\ Armera wash basin and vanity unit with Grohe mixer tap
- || Heated towel radiator

# Bathroom - 2 Bedroom Apartment

- \\ L-shaped shower bath and shower screen with handheld mixer shower
- \\ Armera wall hung toilet with concealed cistern and dual flush
- \\ Armera wash basin and vanity unit with Grohe mixer tap
- // Heated towel radiator

### En Suite - 2 Bedroom Apartment

- Walk in shower with shower head and hand held
- \\ Armera wall hung toilet with concealed cistern and dual flush
- \\ Armera wash basin and vanity unit with Grohe mixer tap
- // Heated towel radiator