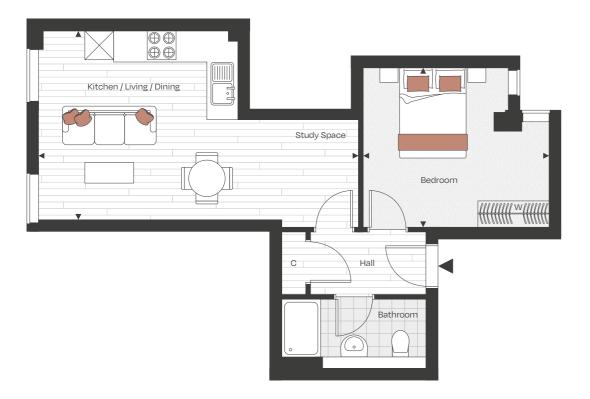

# **ONE BEDROOM**

APARTMENT 05 FIRST FLOOR

> Study Space Bedroom Kitchen / Living / Dining

First Floor

| Kitchen / Living / Dining | 6.31m x 4.64m | 20' 8" ×15' 2"   |
|---------------------------|---------------|------------------|
| Bedroom                   | 3.34m x 2.72m | 10' 11" × 8' 11" |

# Key

C Cupboard

Dimensions

W Wardrobe