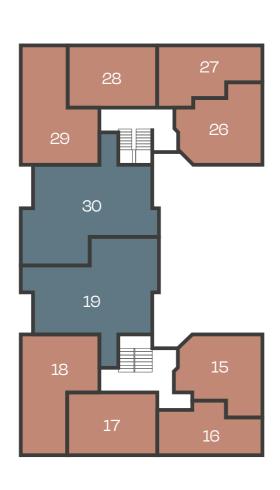

Wardrobe



# **ONE BEDROOM**

APARTMENT 34 FIRST FLOOR WATERSLADE HOUSE

# **ONE BEDROOM**

APARTMENT 36 FIRST FLOOR







### Dimensions

| Kitchen / Living / Dining | 5.99m x 4.80m | 19′7″ x15′8″    |
|---------------------------|---------------|-----------------|
| Bedroom                   | 3.65m x 2.78m | 11′ 11″ × 9′ 1″ |

# Key

- ◆ ► Measurement Points
- C Cupboard
- W Wardrobe

| First Floor |  |
|-------------|--|
|             |  |
|             |  |

# Dimensions

| Kitchen / Living / Dining | 6.95m x 3.52m | 22'9"x11'6" |
|---------------------------|---------------|-------------|
| Bedroom                   | 3.27m x 3.14m | 10'8"×10'3" |

# Key

- Measurement Points
- C Cupboard
- W Wardrobe





# TWO BEDROOM APARTMENTS

# TWO BEDROOM APARTMENTS



# **GROUND FLOOR**





# FIRST FLOOR



Cone Bedroom Apartments

Two Bedroom Apartments

# **TWO BEDROOMS**

APARTMENT 08 FIRST FLOOR

WATERSLADE HOUSE **TWO BEDROOMS** 

APARTMENT 09 FIRST FLOOR







### Dimensions

| Kitchen / Living / Dining | 5.54m x 4.81m | 18' 2" x 15' 9" |
|---------------------------|---------------|-----------------|
| Bedroom1                  | 3.62m x 2.73m | 11'10"×8'11"    |
| Bedroom 2                 | 3.60m x 2.49m | 11′9″×8′2″      |

# Key

### 

C Cupboard

W Wardrobe

| First Floor |  |
|-------------|--|
|             |  |
|             |  |

### Dimensions

| Kitchen/Living/Dining | 5.52m x 4.81m | 18′1″×15′9″ |
|-----------------------|---------------|-------------|
| Bedroom1              | 3.59m x 3.12m | 11'9"×10'2" |
| Bedroom 2             | 3.57m x 3.02m | 11'8"