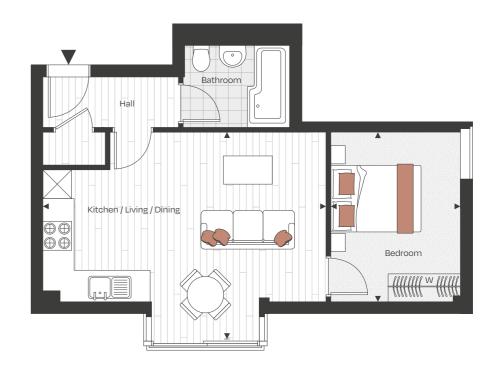

# Dimensions

| Kitchen / Living / Dining | 5.18m x 3.27m | 16′11″×10′8″  |
|---------------------------|---------------|---------------|
| Bedroom                   | 2.96m x 2.84m | 9′ 9″ x 9′ 3″ |

# Key

- Measurement Points
- C Cupboard
- W Wardrobe

**Ground Floor** 