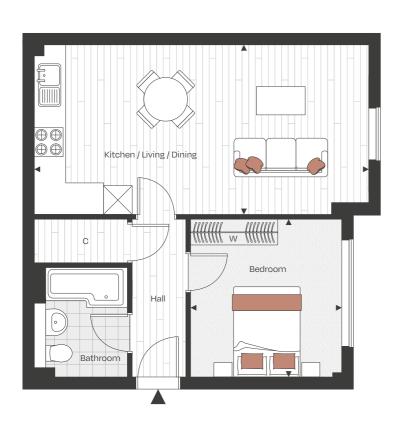

# **TWO BEDROOMS**

APARTMENT 08 FIRST FLOOR

WATERSLADE HOUSE **TWO BEDROOMS** 

APARTMENT 09 FIRST FLOOR

### Dimensions

| Kitchen / Living / Dining | 5.54m x 4.81m | 18' 2" x 15' 9" |
|---------------------------|---------------|-----------------|
| Bedroom1                  | 3.62m x 2.73m | 11'10"×8'11"    |
| Bedroom 2                 | 3.60m x 2.49m | 11′9″×8′2″      |

# Key

### 

C Cupboard

W Wardrobe

| First Floor |  |
|-------------|--|
|             |  |
|             |  |