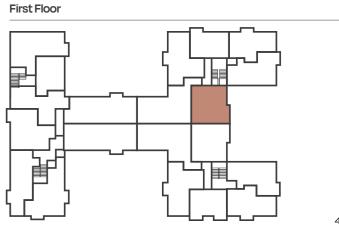

| 3.53m x 3.11m | 11′6″×10′2″   |

# Key

■ Measurement Points

C Cupboard

W Wardrobe



# **ONE BEDROOM**

APARTMENT 34 FIRST FLOOR WATERSLADE HOUSE

# **ONE BEDROOM**

APARTMENT 36 FIRST FLOOR







### Dimensions

| Kitchen / Living / Dining | 5.99m x 4.80m | 19′7″ x15′8″    |
|---------------------------|---------------|-----------------|
| Bedroom                   | 3.65m x 2.78m | 11′ 11″ × 9′ 1″ |

# Key

- ◆ ► Measurement Points
- C Cupboard
- W Wardrobe

| First Floor |  |
|-------------|--|
|             |  |
|             |  |

# Dimensions

| Kitchen / Living / Dining | 6.95m x 3.52m | 22'9"x11'6" |
|---------------------------|---------------|-------------|
| Bedroom                   | 3.27m x 3.14m | 10'8"×10'3" |

# Key

- Measurement Points
- C Cupboard
- W Wardrobe





# TWO BEDROOM APARTMENTS

# TWO BEDROOM APARTMENTS



# **GROUND FLOOR**





# FIRST FLOOR



Cone Bedroom Apartments

Two Bedroom Apartments

# **TWO BEDROOMS**

APARTMENT 08 FIRST FLOOR

WATERSLADE HOUSE **TWO BEDROOMS** 

APARTMENT 09 FIRST FLOOR







### Dimensions

| Kitchen / Living / Dining | 5.54m x 4.81m | 18' 2" x 15' 9" |
|---------------------------|---------------|-----------------|
| Bedroom1                  | 3.62m x 2.73m | 11'10"×8'11"    |
| Bedroom 2                 | 3.60m x 2.49m | 11′9″×8′2″      |

# Key

### 

C Cupboard

W Wardrobe

| First Floor |  |
|-------------|--|
|             |  |
|             |  |

### Dimensions

| Kitchen/Living/Dining | 5.52m x 4.81m | 18′1″×15′9″ |
|-----------------------|---------------|-------------|
| Bedroom1