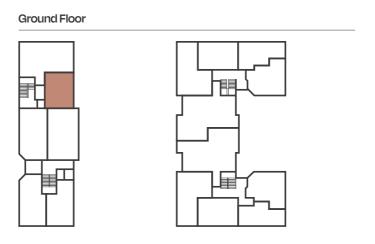

"      |

# Key

- C Cupboard
- W Wardrobe

| First Floor |  |
|-------------|--|
|             |  |
|             |  |

# Dimensions

| Kitchen / Living / Dining | 8.53m x 4.42m | 27'11"×14'6" |
|---------------------------|---------------|--------------|
| Bedroom                   | 3.52m x 3.40m | 11′6″×11′1″  |

# Key

- Measurement Points
- C Cupboard
- W Wardrobe

# First Floor

# **ONE BEDROOM**

APARTMENT 12 GROUND FLOOR

Kitchen / Living / Dining

C

Bathroom

Bathroom

# WATERSLADE HOUSE

# **ONE BEDROOM**

APARTMENT 14 FIRST FLOOR





### Dimensions

| Kitchen / Living / Dining | 5.18m x 3.27m | 16′ 11″ × 10′ 8″ |
|---------------------------|---------------|------------------|
| Bedroom                   | 2.98m x 2.84m | 9′ 9″ x 9′ 3″    |

# Key

- C Cupboard
- W Wardrobe



# Dimensions

| Kitchen / Living / Dining | 5.37m x 3.39m | 17′7″×11′1″    |
|---------------------------|---------------|----------------|
| Bedroom                   | 3.17m x 2.61m | 10' 4" x 8' 6" |

# Key

- Measurement Points
- C Cupboard
- W Wardrobe



# **ONE BEDROOM**

APARTMENT 15
GROUND FLOOR

WATERSLADE HOUSE

# **ONE BEDROOM**

APARTMENT 16
GROUND FLOOR







### Dimensions

| Kitchen / Living / Dining | 6.62m x 3.24m | 21′8″×10′7″ |
|---------------------------|---------------|-------------|
| Bedroom                   | 3.42m x 2.62m | 11'2"×8'7"  |

# Key

- ◆ ► Measurement Points
- C Cupboard
- W Wardrobe



# Dimensions

| Kitchen/Living/Dining | 4.27m x 3.96m | 14'0"×12'11" |
|-----------------------|---------------|--------------|
| Bedroom               | 2.91m x 2