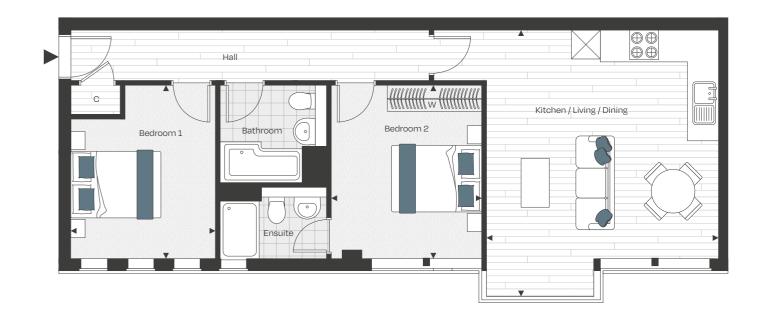

# **TWO BEDROOMS**

APARTMENT 11 **GROUND FLOOR** 

# Kitchen / Living / Dining

### Dimensions

| Kitchen / Living / Dining | 5.51m x 4.11m | 18′ 0″ × 13′ 5″ |
|---------------------------|---------------|-----------------|
| Bedroom1                  | 3.53m x 2.96m | 11'6" x 9'8"    |
| Bedroom 2                 | 2.97m x 2.51m | 9'8"x8'2"       |

### 

C Cupboard

W Wardrobe