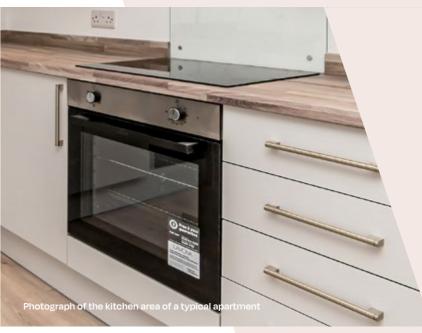

# Kitchen/Dining and Living Room

- // Integrated fridge freezer
- \\ Soft-close kitchen cabinet doors and drawers in grey
- |\ Single oven
- // Ceramic hob with glass splash back
- \\ Stainless steel extractor hood
- |\ Stainless steel sink with stainless steel dual lever mixer tap |\'
- \\ Grey laminate square edge worktops and up stands