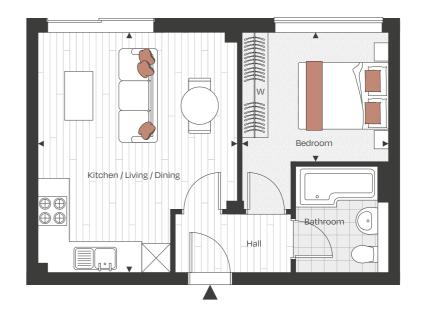

# Dimensions

| Kitchen / Living / Dining | 5.18m x 3.27m | 16′11″×10′8″  |
|---------------------------|---------------|---------------|
| Bedroom                   | 2.96m x 2.84m | 9′ 9″ x 9′ 3″ |

# Key

- Measurement Points
- C Cupboard
- W Wardrobe

**Ground Floor** 