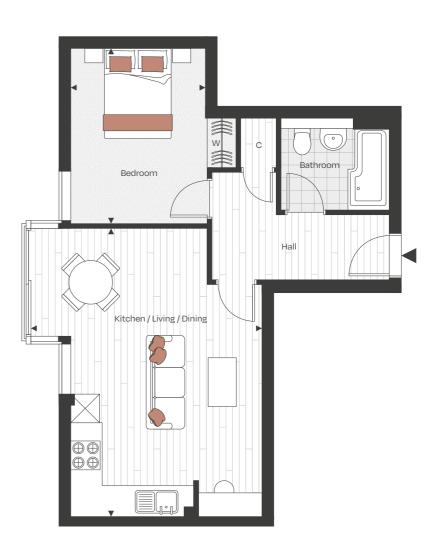

# **ONE BEDROOM**

APARTMENT 01
GROUND FLOOR

WATERSLADE HOUSE

ONE BEDROOM

APARTMENT 02 GROUND FLOOR

### Dimensions

| Kitchen / Living / Dining | 4.85m x 4.29m | 15′ 10″ × 14′ 0″ |
|---------------------------|---------------|------------------|
| Bedroom                   | 3.60m x 2.66m | 11′ 9″ x 8′ 8″   |

# Key

- C Cupboard
- W Wardrobe