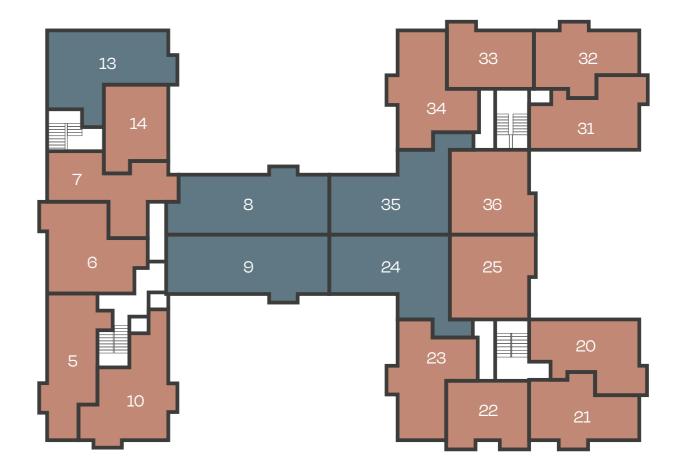

NE BEDROOM**

APARTMENT 34 FIRST FLOOR WATERSLADE HOUSE

# **ONE BEDROOM**

APARTMENT 36 FIRST FLOOR







### Dimensions

| Kitchen / Living / Dining | 5.99m x 4.80m | 19′7″ x15′8″    |
|---------------------------|---------------|-----------------|
| Bedroom                   | 3.65m x 2.78m | 11′ 11″ × 9′ 1″ |

# Key

- ◆ ► Measurement Points
- C Cupboard
- W Wardrobe

| First Floor |  |
|-------------|--|
|             |  |
|             |  |

# Dimensions

| Kitchen / Living / Dining | 6.95m x 3.52m | 22'9"x11'6" |
|---------------------------|---------------|-------------|
| Bedroom                   | 3.27m x 3.14m | 10'8"×10'3" |

# Key

- Measurement Points
- C Cupboard
- W Wardrobe





# TWO BEDROOM APARTMENTS

# TWO BEDROOM APARTMENTS



# **GROUND FLOOR**





# FIRST FLOOR



Cone Bedroom Apartments

Two Bedroom Apartments

# **TWO BEDROOMS**

APARTMENT 08 FIRST FLOOR

WATERSLADE HOUSE **TWO BEDROOMS** 

APARTMENT 09 FIRST FLOOR







### Dimensions

| Kitchen / Living / Dining | 5.54m x 4.81m | 18' 2" x 15' 9" |
|---------------------------|---------------|-----------------|
| Bedroom1                  | 3.62m x 2.73m | 11'10"×8'11"    |
| Bedroom 2                 | 3.60m x 2.49m | 11′9″×8′2″      |

# Key

### 

C Cupboard

W Wardrobe

| First Floor |  |
|-------------|--|
|             |  |
|             |  |

### Dimensions

| Kitchen/Living/Dining | 5.52m x 4.81m | 18′1″×15′9″ |
|-----------------------|---------------|-------------|
| Bedroom1              | 3.59m x 3.12m | 11'9"×10'2" |
| Bedroom 2             | 3.57m x 3.02m | 11'8"×9'10" |

### Key