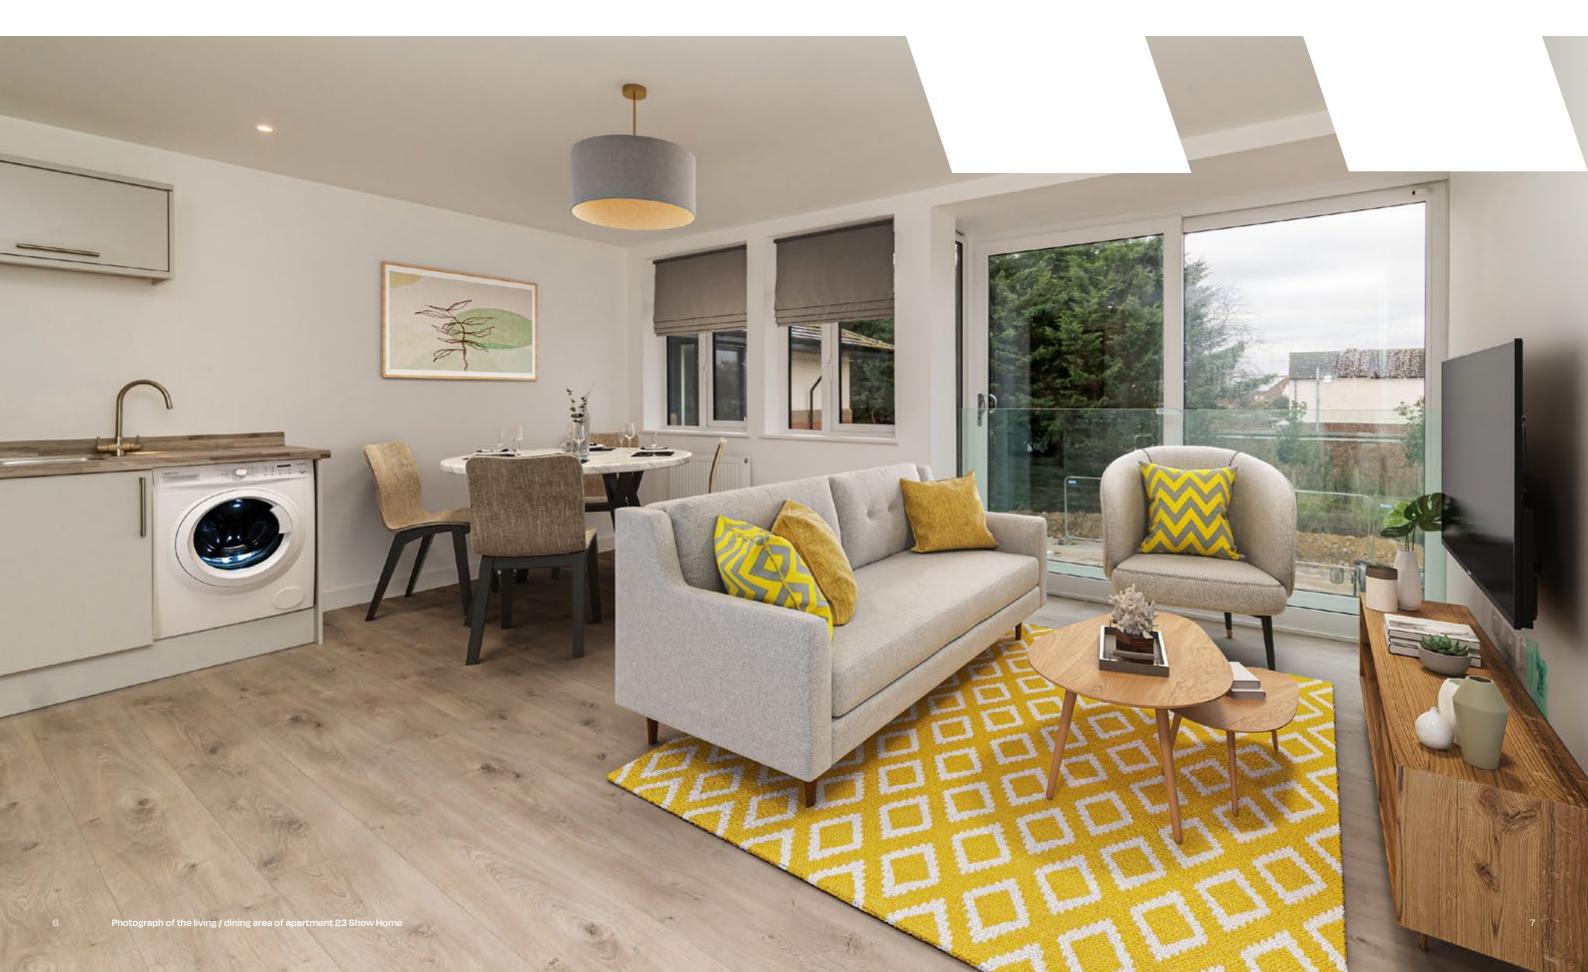

# **LIGHT-FILLED LIVING**

### **Interior Finishes**

- New Porcelanosa laminate flooring to kitchen/dining, living room and hallway
- \\ Luxury carpet to bedroom(s)
- \\ Full height Porcelanosa wall tiling to bathroom and en suite
- \\ Porcelanosa ceramic floor tiles to bathroom and en suite
- \\ Glass Juliet balcony with full height sliding doors
- \\ White painted walls, skirting and architraves