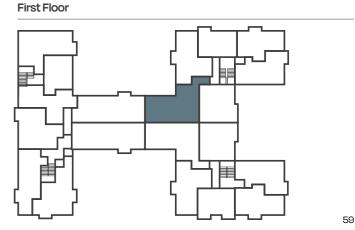

room 2 | Hall    |
|----------------------------|-----------|---------|
| Bedroom1                   |           |         |
| Ensuite Kitchen / Living / |           | athroom |

# Dimensions

| Kitchen / Living / Dining | 9.41m x 4.52m | 30'10"×14'9"    |
|---------------------------|---------------|-----------------|
| Bedroom 1                 | 3.40m x 2.96m | 11'1" x 9'8"    |
| Bedroom 2                 | 3.50m x 3.11m | 11′ 5″ × 10′ 2″ |

# Key

- C Cupboard
- W Wardrobe



### Dimensions

| Kitchen / Living / Dining | 4.82m x 4.73m | 15′9″×15′6″ |
|---------------------------|---------------|-------------|
| Bedroom1                  | 3.01m x 2.93m | 9′10″×9′7″  |
| Bedroom 2                 | 2.93m x 2.03m | 9′7″x6′7″   |

### Key

- Measurement Points
- C Cupboard
- W Wardrobe







# Contact

# Connells

# **Connells Estate Agents Thame**

Open 6 days a week from 8.30am to 6.00pm

103 High Street, Thame, Oxfordshire, OX9 3DZ

T: 01844 260000

E: thame@connells.co.uk

# connells.co.uk

# **Directions**





Scan the QR code or click here for directions to Waterslade House

Thame Road, Haddenham, Aylesbury, Buckinghamshire, HP17 8NT

The information in this document is indicative and is intended to act as a guide only as to the finished product. Accordingly, due to our policy of continuous improvement, the finished product may vary from the information provided. It may not be possible to provide the exact materials as referred to in the brochure. In such cases a suitable alternative will be provided. We reserve the right to make these changes as required. These p