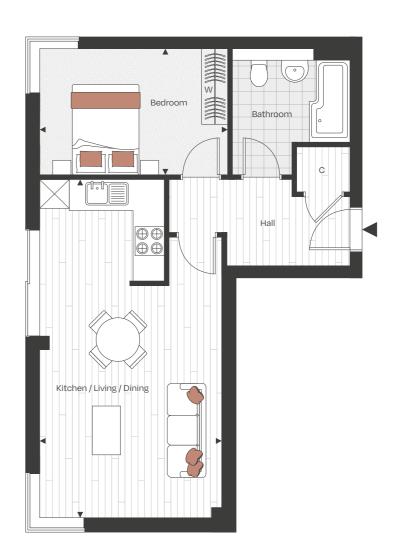

# **ONE BEDROOM**

APARTMENT 03
GROUND FLOOR

WATERSLADE HOUSE

# Dimensions

| Kitchen / Living / Dining | 6.04m x 4.74m | 19′ 9″ ×15′ 6″ |
|---------------------------|---------------|----------------|
| Bedroom                   | 2.94m x 2.86m | 9′ 7″ x 9′ 4″  |

# Key

- C Cupboard
- W Wardrobe