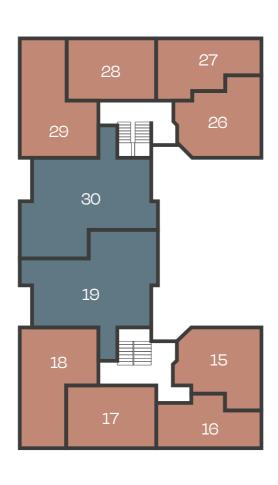

o bedrooms
- \\ Shaver socket to bathroom and en suite

### **Interior Finishes**

- New Porcelanosa laminate flooring to kitchen/dining, living room and hallway
- \\ Luxury carpet to bedroom(s)
- \\ Full height Porcelanosa wall tiling to bathroom and en suite
- \\ Porcelanosa ceramic floor tiles to bathroom and en suite
- \\ Glass Juliet balcony with full height sliding doors
- \\ White painted walls, skirting and architraves

# External

N Patio area to selected ground floor apartments

# Communal Areas

- \\ Carpet tiles to corridors with LED downlight's
- |\ Bin storage areas
- |\ Bike storage

### Security & Peace of Mind

- \\ Audio door entry system
- |\ Mains fed smoke detector
- 1 10 Year defect warranty





# ONE BEDROOM APARTMENTS

# ONE BEDROOM APARTMENTS



# GROUND FLOOR





# FIRST FLOOR



Cone Bedroom Apartments

Two Bedroom Apartments

# **ONE BEDROOM**

APARTMENT 01
GROUND FLOOR

WATERSLADE HOUSE

ONE BEDROOM

APARTMENT 02 GROUND FLOOR







### Dimensions

| Kitchen / Living / Dining | 4.85m x 4.29m | 15′ 10″ × 14′ 0″ |
|---------------------------|---------------|------------------|
| Bedroom                   | 3.60m x 2.66m | 11′ 9″ x 8′ 8″   |

# Key

- C Cupboard
- W Wardrobe



# Dimensions

| Kitchen / Living / Dining | 5.18m x 3.27m | 16′11″×10′8″  |
|---------------------------|---------------|---------------|
| Bedroom                   | 2.96m x 2.84m | 9′ 9″ x 9′ 3″ |

# Key

- Measurement Points
- C Cupboard
- W Wardrobe



**Ground Floor** 



# **ONE BEDROOM**

APARTMENT 03
GROUND FLOOR

WATERSLADE HOUSE

# **ONE BEDROOM**

APARTMENT 04