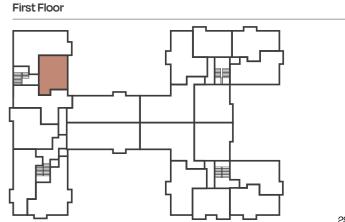

droom                   | 3.52m x 3.40m | 11′6″×11′1″  |

# Key

- Measurement Points
- C Cupboard
- W Wardrobe

# First Floor

# **ONE BEDROOM**

APARTMENT 12 GROUND FLOOR

Kitchen / Living / Dining

C

Bathroom

Bathroom

# WATERSLADE HOUSE

# **ONE BEDROOM**

APARTMENT 14 FIRST FLOOR





### Dimensions

| Kitchen / Living / Dining | 5.18m x 3.27m | 16′ 11″ × 10′ 8″ |
|---------------------------|---------------|------------------|
| Bedroom                   | 2.98m x 2.84m | 9′ 9″ x 9′ 3″    |

# Key

- C Cupboard
- W Wardrobe



# Dimensions

| Kitchen / Living / Dining | 5.37m x 3.39m | 17′7″×11′1″    |
|---------------------------|---------------|----------------|
| Bedroom                   | 3.17m x 2.61m | 10' 4" x 8' 6" |

# Key

- Measurement Points
- C Cupboard
- W Wardrobe



# **ONE BEDROOM**

APARTMENT 15
GROUND FLOOR

WATERSLADE HOUSE

# **ONE BEDROOM**

APARTMENT 16
GROUND FLOOR







### Dimensions

| Kitchen / Living / Dining | 6.62m x 3.24m | 21′8″×10′7″ |
|---------------------------|---------------|-------------|
| Bedroom                   | 3.42m x 2.62m | 11'2"×8'7"  |

# Key

- ◆ ► Measurement Points
- C Cupboard
- W Wardrobe



# Dimensions

| Kitchen/Living/Dining | 4.27m x 3.96m | 14'0"×12'11" |
|-----------------------|---------------|--------------|
| Bedroom               | 2.91m x 2.87m | 9'6"x9'4"    |

# Key

- Measurement Points
- C Cupboard
- W Wardrobe



**Ground Floor** 



# **ONE BEDROOM**

APARTMENT 17
GROUND FLOOR



# WATERSLADE HOUSE

# **ONE BEDROOM**

APARTMENT 18
GROUND FLOOR





### Dimensions

| Kitchen / Living / Dinin