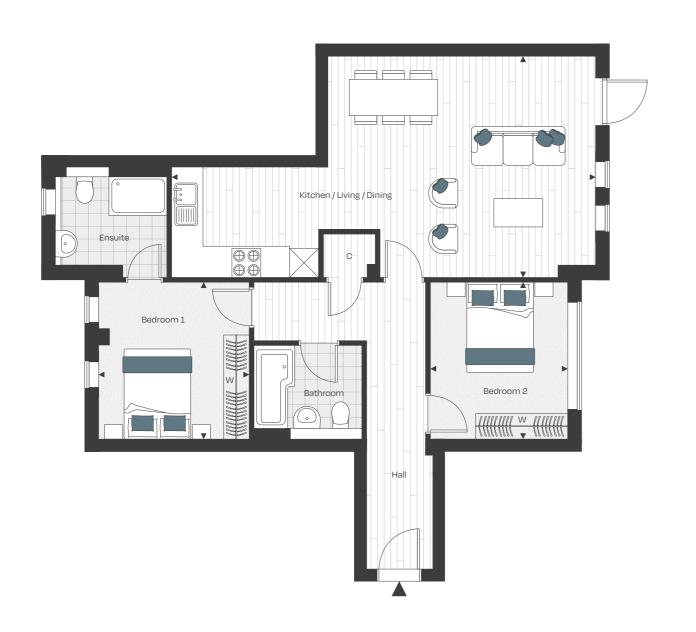

# **TWO BEDROOMS**

APARTMENT 11 **GROUND FLOOR** 

# Kitchen / Living / Dining

### Dimensions

| Kitchen / Living / Dining | 5.51m x 4.11m | 18′ 0″ × 13′ 5″ |
|---------------------------|---------------|-----------------|
| Bedroom1                  | 3.53m x 2.96m | 11'6" x 9'8"    |
| Bedroom 2                 | 2.97m x 2.51m | 9'8"x8'2"       |

# Key

### 

C Cupboard

W Wardrobe

# **Ground Floor**