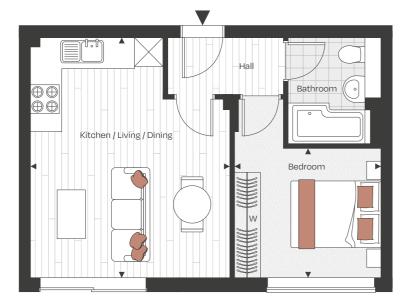

# **ONE BEDROOM**

APARTMENT 01
GROUND FLOOR

WATERSLADE HOUSE

ONE BEDROOM

APARTMENT 02 GROUND FLOOR

### Dimensions

| Kitchen / Living / Dining | 4.85m x 4.29m | 15′ 10″ × 14′ 0″ |
|---------------------------|---------------|------------------|
| Bedroom                   | 3.60m x 2.66m | 11′ 9″ x 8′ 8″   |

# Key

- C Cupboard
- W Wardrobe