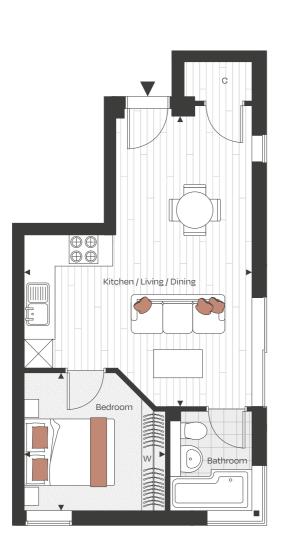

# **ONE BEDROOM**

APARTMENT 12 GROUND FLOOR

Kitchen / Living / Dining

C

Bathroom

Bathroom