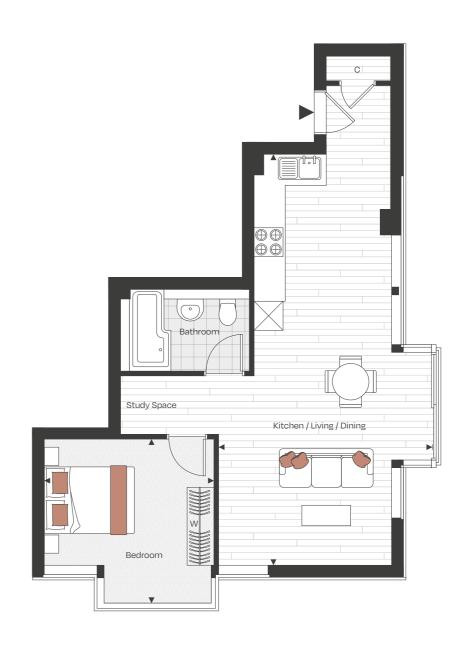

# **ONE BEDROOM**

APARTMENT 32 FIRST FLOOR WATERSLADE HOUSE

# Dimensions

| Kitchen / Living / Dining | 5.91m x 4.28m | 19' 4" × 14' 0" |
|---------------------------|---------------|-----------------|
| Bedroom                   | 3.51m x 2.70m | 11'6"×8'10"     |

# Key

C Cupboard

W Wardrobe