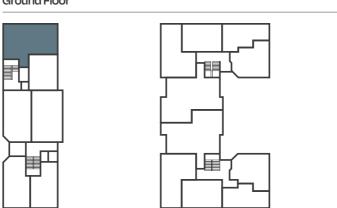

|
|             |  |

### Dimensions

| Kitchen/Living/Dining | 5.52m x 4.81m | 18′1″×15′9″ |
|-----------------------|---------------|-------------|
| Bedroom1              | 3.59m x 3.12m | 11'9"×10'2" |
| Bedroom 2             | 3.57m x 3.02m | 11'8"×9'10" |

### Key

- Measurement Points
- C Cupboard
- W Wardrobe



# **TWO BEDROOMS**

APARTMENT 11 **GROUND FLOOR** 

# Kitchen / Living / Dining

# WATERSLADE HOUSE **TWO BEDROOMS**

APARTMENT 13 FIRST FLOOR





### Dimensions

| Kitchen / Living / Dining | 5.51m x 4.11m | 18′ 0″ × 13′ 5″ |
|---------------------------|---------------|-----------------|
| Bedroom1                  | 3.53m x 2.96m | 11'6" x 9'8"    |
| Bedroom 2                 | 2.97m x 2.51m | 9'8"x8'2"       |

# Key

### 

C Cupboard

W Wardrobe

# **Ground Floor**



# Dimensions

| Kitchen/Living/Dining | 5.41m x 4.42m | 17' 8" × 14' 6" |
|-----------------------|---------------|-----------------|
| Bedroom1              | 3.92m x 2.51m | 12'10"x8'2"     |
| Bedroom2              | 3.21mx2.48m   | 10'6"×8'1"      |

### Key

- **◀▶** Measurement Points
- C Cupboard
- W Wardrobe

# First Floor



# **TWO BEDROOMS**

APARTMENT 19 **GROUND FLOOR** 

APARTMENT 24 FIRST FLOOR

WATERSLADE HOUSE

**TWO BEDROOMS** 







### Dimensions

| Kitchen / Living / Dining | 8.80m x 4.60m | 28′10″×15′1″ |
|---------------------------|---------------|--------------|
| Bedroom 1                 | 3.25m x 3.13m | 10'7"×10'3"  |
| Bedroom 2                 | 3.25m x 2.86m | 10'7"×9'4"   |

### Key

- C Cupboard
- W Wardrobe

# **Ground Floor**



### Dimensions

| Kitc