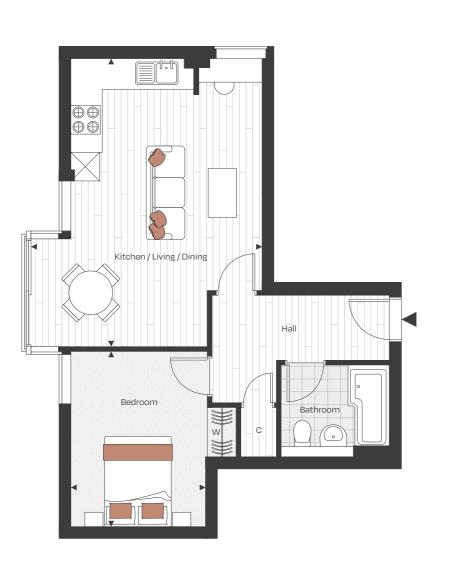

# WATERSLADE HOUSE ONE BEDROOM

APARTMENT 06 FIRST FLOOR

# Dimensions

| Kitchen/Living/Dining | 5.58m x 4.05m | 18′ 3″ ×13′ 3″ |
|-----------------------|---------------|----------------|
| Bedroom               | 4.83m x 3.23m | 15′10″×10′7″   |

# Key

■ Measurement Points

C Cupboard

W Wardrobe