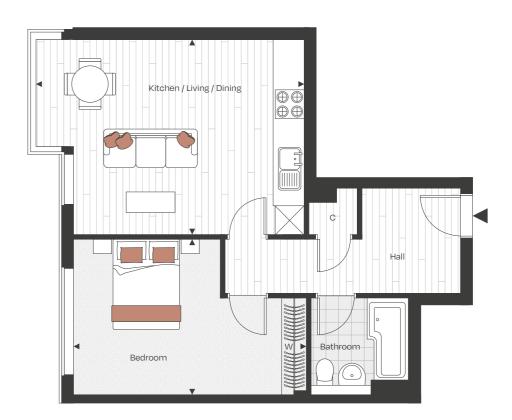

# **ONE BEDROOM**

APARTMENT 01
GROUND FLOOR

WATERSLADE HOUSE

ONE BEDROOM

APARTMENT 02 GROUND FLOOR

### Dimensions

| Kitchen / Living / Dining | 4.85m x 4.29m | 15′ 10″ × 14′ 0″ |
|---------------------------|---------------|------------------|
| Bedroom                   | 3.60m x 2.66m | 11′ 9″ x 8′ 8″   |

# Key

- C Cupboard
- W Wardrobe