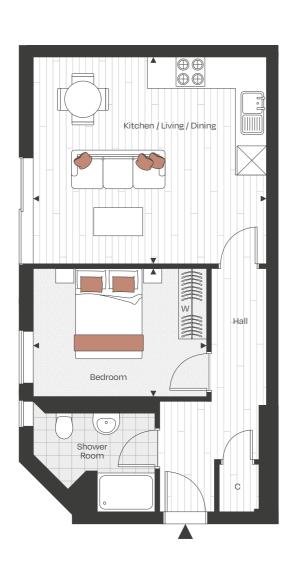

# **ONE BEDROOM**

APARTMENT 01
GROUND FLOOR

WATERSLADE HOUSE

ONE BEDROOM

APARTMENT 02 GROUND FLOOR

### Dimensions

| Kitchen / Living / Dining | 4.85m x 4.29m | 15′ 10″ × 14′ 0″ |
|---------------------------|---------------|------------------|
| Bedroom                   | 3.60m x 2.66m | 11′ 9″ x 8′ 8″   |

# Key

- C Cupboard
- W Wardrobe