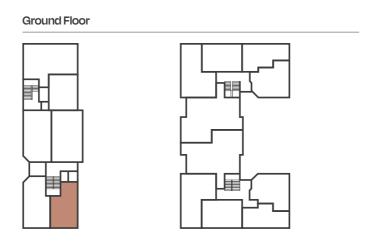

|---------------------------|---------------|------------------|
| Bedroom                   | 3.60m x 2.66m | 11′ 9″ x 8′ 8″   |

# Key

- C Cupboard
- W Wardrobe



# Dimensions

| Kitchen / Living / Dining | 5.18m x 3.27m | 16′11″×10′8″  |
|---------------------------|---------------|---------------|
| Bedroom                   | 2.96m x 2.84m | 9′ 9″ x 9′ 3″ |

# Key

- Measurement Points
- C Cupboard
- W Wardrobe



**Ground Floor** 



# **ONE BEDROOM**

APARTMENT 03
GROUND FLOOR

WATERSLADE HOUSE

# **ONE BEDROOM**

APARTMENT 04
GROUND FLOOR







# Dimensions

| Kitchen / Living / Dining | 6.04m x 4.74m | 19′ 9″ ×15′ 6″ |
|---------------------------|---------------|----------------|
| Bedroom                   | 2.94m x 2.86m | 9′ 7″ x 9′ 4″  |

# Key

- C Cupboard
- W Wardrobe



# Dimensions

| Kitchen       | 2.67mx2.31m   | 8′9″x7′6″     |
|---------------|---------------|---------------|
| Living/Dining | 4.76m x 3.59m | 15′7″×11′9″   |
| Bedroom       | 3.25m x 2.75m | 10'7" x 9' 0" |

# Key

- Measurement Points
- C Cupboard
- W Wardrobe



**Ground Floor** 



# **ONE BEDROOM**

APARTMENT 05 FIRST FLOOR

> Study Space Bedroom Kitchen / Living / Dining

First Floor

| Kitchen / Living / Dining | 6.31m x 4.64m | 20' 8" ×15' 2"   |
|---------------------------|---------------|------------------|
| Bedroom                   | 3.34m x 2.72m | 10' 11" × 8' 11" |

# Key

C Cupboard

Dimensions

W Wardrobe

# WATERSLADE HOUSE ONE BEDROOM

APARTMENT 06 FIRST FLOOR





# Dimensions

| Kitchen/Living/Dining | 5.58m x 4.05m | 18′ 3″ ×13′ 3″ |
|-----------------------