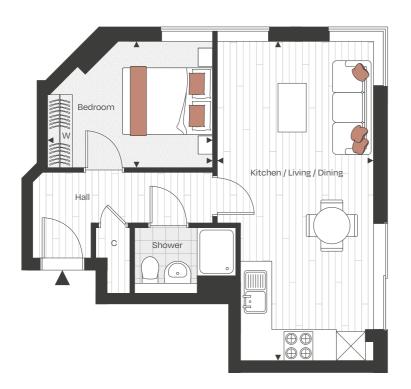

# **TWO BEDROOMS**

APARTMENT 08 FIRST FLOOR

WATERSLADE HOUSE **TWO BEDROOMS** 

APARTMENT 09 FIRST FLOOR

### Dimensions

| Kitchen / Living / Dining | 5.54m x 4.81m | 18' 2" x 15' 9" |
|---------------------------|---------------|-----------------|
| Bedroom1                  | 3.62m x 2.73m | 11'10"×8'11"    |
| Bedroom 2                 | 3.60m x 2.49m | 11′9″×8′2″      |

# Key

### 

C Cupboard

W Wardrobe

| First Floor |  |
|-------------|--|
|             |  |
|             |  |