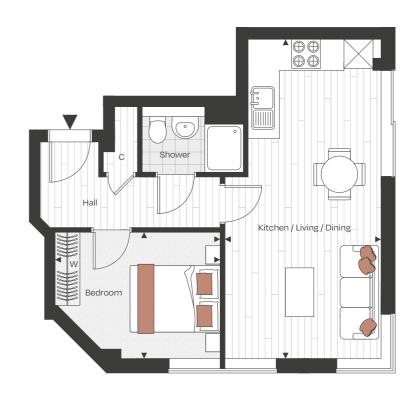

# **ONE BEDROOM**

APARTMENT 10 FIRST FLOOR

### Dimensions

| Kitchen / Living / Dining | 6.65m x 3.92m | 21' 9" x 12' 10" |
|---------------------------|---------------|------------------|
| Bedroom                   | 3.86m x 3.30m | 12'7"×10'9"      |

# Key

- C Cupboard
- W Wardrobe

| First Floor |  |
|-------------|--|
|             |  |
|             |  |