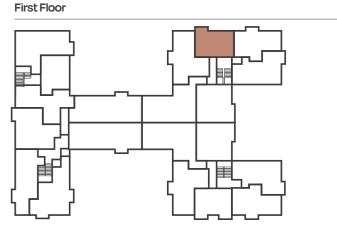

# WATERSLADE HOUSE ONE BEDROOM

APARTMENT 06 FIRST FLOOR

# Dimensions

| Kitchen/Living/Dining | 5.58m x 4.05m | 18′ 3″ ×13′ 3″ |
|-----------------------|---------------|----------------|
| Bedroom               | 4.83m x 3.23m | 15′10″×10′7″   |

# Key

■ Measurement Points

C Cupboard

W Wardrobe