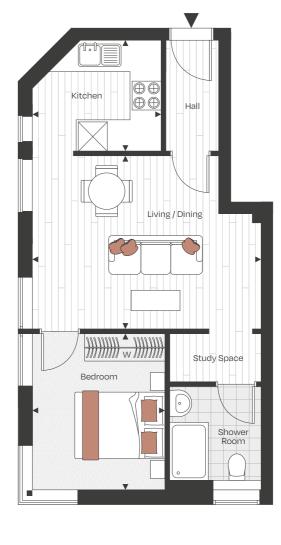

# **ONE BEDROOM**

APARTMENT 05 FIRST FLOOR

> Study Space Bedroom Kitchen / Living / Dining

First Floor

| Kitchen / Living / Dining | 6.31m x 4.64m | 20' 8" ×15' 2"   |
|---------------------------|---------------|------------------|
| Bedroom                   | 3.34m x 2.72m | 10' 11" × 8' 11" |

# Key

C Cupboard

Dimensions

W Wardrobe