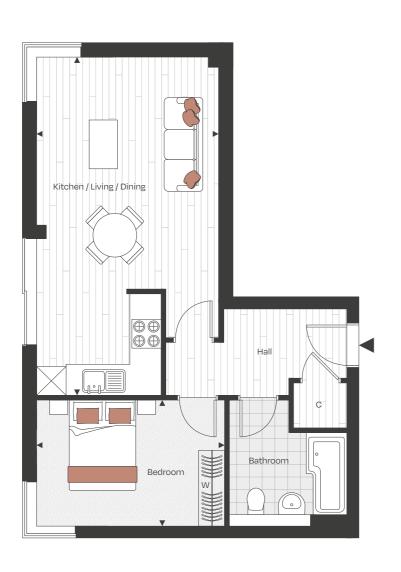

### Dimensions

| Kitchen / Living / Dining | 4.85m x 4.29m | 15′ 10″ × 14′ 0″ |
|---------------------------|---------------|------------------|
| Bedroom                   | 3.60m x 2.66m | 11′ 9″ x 8′ 8″   |

# Key

- C Cupboard
- W Wardrobe