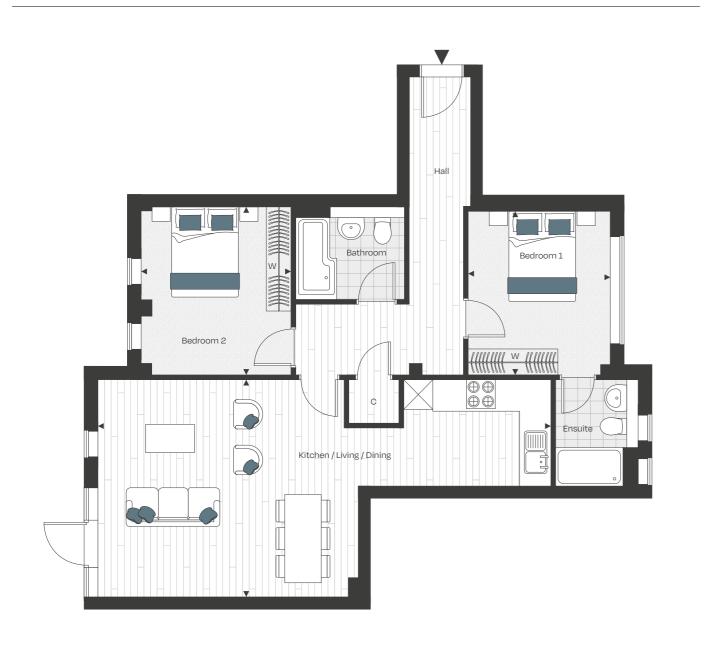

en / Living / Dining | 8.80m x 4.60m | 28′10″×15′1″ |
|---------------------------|---------------|--------------|
| Bedroom 1                 | 3.25m x 3.13m | 10'7"×10'3"  |
| Bedroom 2                 | 3.25m x 2.86m | 10'7"×9'4"   |

### Key

- C Cupboard
- W Wardrobe

# **Ground Floor**



### Dimensions

| Kitchen/Living/Dining | 4.86m x 4.76m | 15′11″×15′7″ |
|-----------------------|---------------|--------------|
| Bedroom1              | 3.02m x 2.93m | 9'10"×9'7"   |
| Bedroom 2             | 2.93m x 2.03m | 9′7″×6′7″    |
|                       |               |              |

# Key

- **◀▶** Measurement Points
- C Cupboard
- W Wardrobe

# **Ground Floor**



# **TWO BEDROOMS**

APARTMENT 30

**GROUND FLOOR** 

# WATERSLADE HOUSE **TWO BEDROOMS**

APARTMENT 35 FIRST FLOOR





|                            | Bedroom 2 | Hall    |
|----------------------------|-----------|---------|
| Bedroom1                   |           |         |
| Ensuite Kitchen / Living / |           | athroom |

# Dimensions

| Kitchen / Living / Dining | 9.41m x 4.52m | 30'10"×14'9"    |
|---------------------------|---------------|-----------------|
| Bedroom 1                 | 3.40m x 2.96m | 11'1" x 9'8"    |
| Bedroom 2                 | 3.50m x 3.11m | 11′ 5″ × 10′ 2″ |

# Key

- C Cupboard
- W Wardrobe



### Dimensions

| Kitchen / Living / Dining | 4.82m x 4.73m | 15′9″×15′6″ |
|---------------------------|---------------|-------------|
| Bedroom1                  | 3.01m x 2.93m | 9′10″×9′7″  |
| Bedroom 2                 | 2.93m x 2.03m | 9′7″x6′7″   |

### Key

- Measuremen