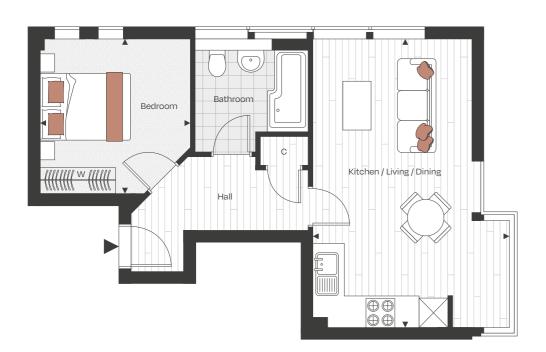

### Dimensions

| Kitchen / Living / Dining | 4.85m x 4.29m | 15′ 10″ × 14′ 0″ |
|---------------------------|---------------|------------------|
| Bedroom                   | 3.60m x 2.66m | 11′ 9″ x 8′ 8″   |

# Key

- C Cupboard
- W Wardrobe