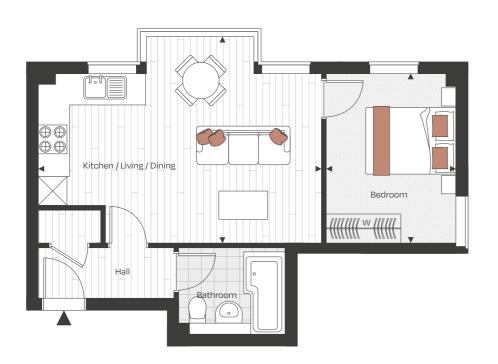

# **ONE BEDROOM**

APARTMENT 01
GROUND FLOOR

WATERSLADE HOUSE

ONE BEDROOM

APARTMENT 02 GROUND FLOOR

### Dimensions

| Kitchen / Living / Dining | 4.85m x 4.29m | 15′ 10″ × 14′ 0″ |
|---------------------------|---------------|------------------|
| Bedroom                   | 3.60m x 2.66m | 11′ 9″ x 8′ 8″   |

# Key

- C Cupboard
- W Wardrobe