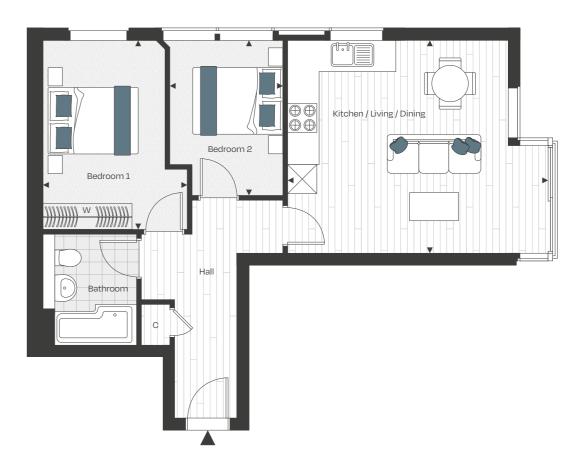

# **TWO BEDROOMS**

APARTMENT 08 FIRST FLOOR

WATERSLADE HOUSE **TWO BEDROOMS** 

APARTMENT 09 FIRST FLOOR

### Dimensions

| Kitchen / Living / Dining | 5.54m x 4.81m | 18' 2" x 15' 9" |
|---------------------------|---------------|-----------------|
| Bedroom1                  | 3.62m x 2.73m | 11'10"×8'11"    |
| Bedroom 2                 | 3.60m x 2.49m | 11′9″×8′2″      |

### 

C Cupboard

W Wardrobe

| First Floor |  |
|-------------|--|
|             |  |
|             |  |