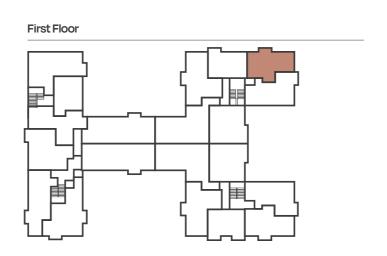

# WATERSLADE HOUSE ONE BEDROOM

APARTMENT 06 FIRST FLOOR

# Dimensions

| Kitchen/Living/Dining | 5.58m x 4.05m | 18′ 3″ ×13′ 3″ |
|-----------------------|---------------|----------------|
| Bedroom               | 4.83m x 3.23m | 15′10″×10′7″   |

# Key

■ Measurement Points

C Cupboard

W Wardrobe