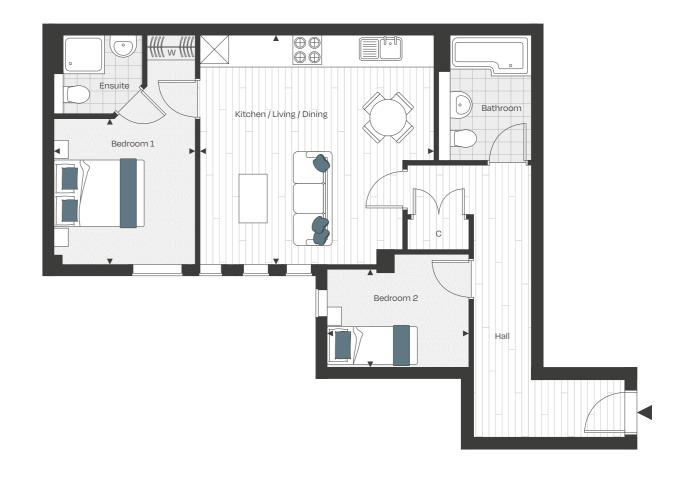

# **ONE BEDROOM**

APARTMENT 03
GROUND FLOOR

WATERSLADE HOUSE

# **ONE BEDROOM**

APARTMENT 04
GROUND FLOOR

# Dimensions

| Kitchen / Living / Dining | 6.04m x 4.74m | 19′ 9″ ×15′ 6″ |
|---------------------------|---------------|----------------|
| Bedroom                   | 2.94m x 2.86m | 9′ 7″ x 9′ 4″  |

# Key

- C Cupboard
- W Wardrobe