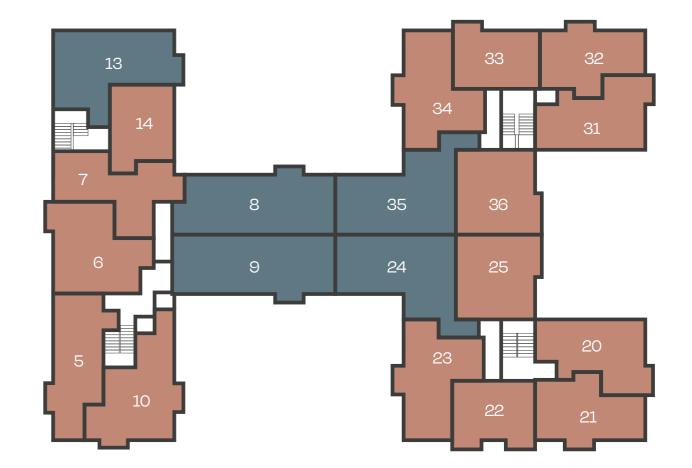

# ONE BEDROOM APARTMENTS

# GROUND FLOOR

# FIRST FLOOR

Cone Bedroom Apartments

Two Bedroom Apartments

# TWO BEDROOM APARTMENTS

# **GROUND FLOOR**