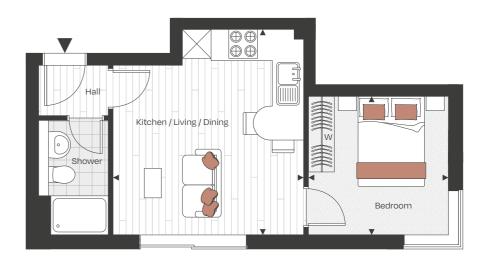

### Dimensions

| Kitchen / Living / Dining | 4.85m x 4.29m | 15′ 10″ × 14′ 0″ |
|---------------------------|---------------|------------------|
| Bedroom                   | 3.60m x 2.66m | 11′ 9″ x 8′ 8″   |

# Key

- C Cupboard
- W Wardrobe