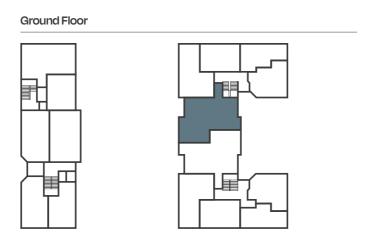

3m | 9′7″×6′7″    |
|                       |               |              |

# Key

- **◀▶** Measurement Points
- C Cupboard
- W Wardrobe

# **Ground Floor**



# **TWO BEDROOMS**

APARTMENT 30

**GROUND FLOOR** 

# WATERSLADE HOUSE **TWO BEDROOMS**

APARTMENT 35 FIRST FLOOR





|                            | Bedroom 2 | Hall    |
|----------------------------|-----------|---------|
| Bedroom1                   |           |         |
| Ensuite Kitchen / Living / |           | athroom |

# Dimensions

| Kitchen / Living / Dining | 9.41m x 4.52m | 30'10"×14'9"    |
|---------------------------|---------------|-----------------|
| Bedroom 1                 | 3.40m x 2.96m | 11'1" x 9'8"    |
| Bedroom 2                 | 3.50m x 3.11m | 11′ 5″ × 10′ 2″ |

# Key

- C Cupboard
- W Wardrobe



### Dimensions

| Kitchen / Living / Dining | 4.82m x 4.73m | 15′9″×15′6″ |
|---------------------------|---------------|-------------|
| Bedroom1                  | 3.01m x 2.93m | 9′10″×9′7″  |
| Bedroom 2                 | 2.93m x 2.03m | 9′7″x6′7″   |

### Key

- Measurement Points
- C Cupboard
- W Wardrobe







# Contact

# Connells

# **Connells Estate Agents Thame**

Open 6 days a week from 8.30am to 6.00pm

103 High Street, Thame, Oxfordshire, OX9 3DZ

T: 01844 260000

E: thame@connells.co.uk

# connells.co.uk

# **Directions**





Scan the QR code or click here for directions to Waterslade House

Thame Road, Haddenham, Aylesbury, Buckinghamshire, HP17 8NT

The information in this document is indicative and is intended to act as a guide only as to the finished product. Accordi