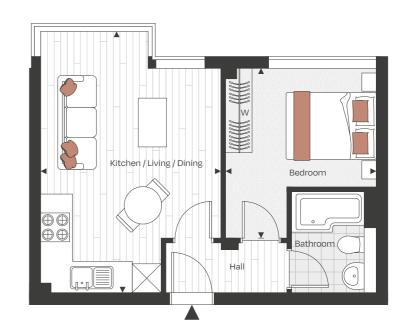

# **ONE BEDROOM**

APARTMENT 01
GROUND FLOOR

WATERSLADE HOUSE

ONE BEDROOM

APARTMENT 02 GROUND FLOOR

# Dimensions

| Kitchen / Living / Dining | 5.18m x 3.27m | 16′11″×10′8″  |
|---------------------------|---------------|---------------|
| Bedroom                   | 2.96m x 2.84m | 9′ 9″ x 9′ 3″ |

# Key

- Measurement Points
- C Cupboard
- W Wardrobe

**Ground Floor** 