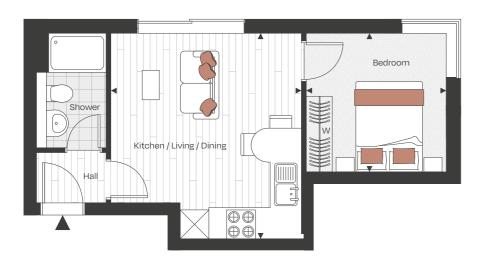

# **ONE BEDROOM**

APARTMENT 01
GROUND FLOOR

WATERSLADE HOUSE

ONE BEDROOM

APARTMENT 02 GROUND FLOOR

### Dimensions

| Kitchen / Living / Dining | 4.85m x 4.29m | 15′ 10″ × 14′ 0″ |
|---------------------------|---------------|------------------|
| Bedroom                   | 3.60m x 2.66m | 11′ 9″ x 8′ 8″   |

# Key

- C Cupboard
- W Wardrobe