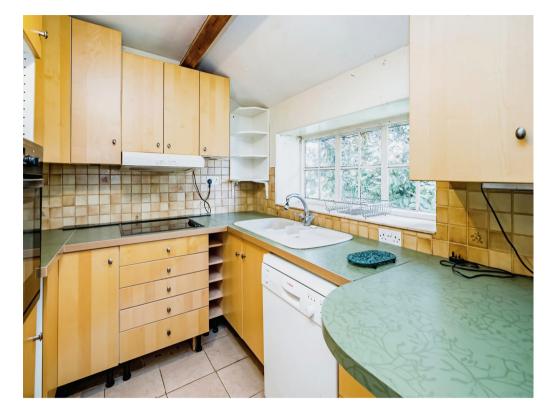

### Kitchen

9' 6 x 5' 6 ( 2.74m 6 x 1.52m 6 ) Front Aspect,

**Bedroom One**11' 1 x 10' 5 ( 3.35m 1 x 3.05m 5 )
Front Aspect.