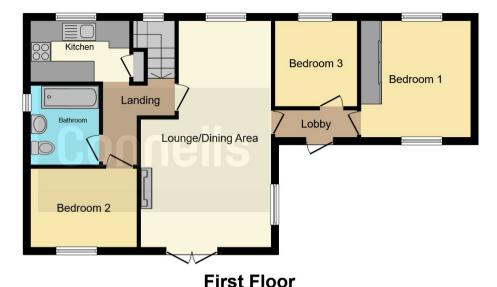

### **Bathroom**

7' 7 x 6' 6 (2.13m 7 x 1.83m 6)

**Ground Floor** 

This floor plan is for illustrative purposes only. It is not drawn to scale. Any measurements, floor areas (including any total floor area), openings and orientation are approximate. No details are guaranteed, they cannot be relied upon for any purpose and they do not form part of any agreement. No liability is taken for any error, omission or misstatement. A party must rely upon its own inspection(s). Powered by www.focalagent.com