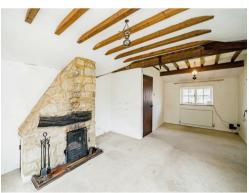

Living Room
21' 7 x 12' 5 ( 6.40m 7 x 3.66m 5 )
Dual Aspect, with open fire place.