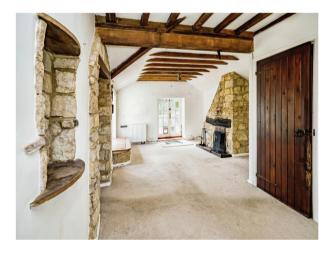

## **Property Description**

This three-bedroom maisonette is located in the popular village of Cuddington. The property benefits from a large lounge diner providing access to the wooden deck that has stairs leading down to the garden. There is a separate kitchen and family bathroom. The property does need some renovation internally but has great scope for improvement.