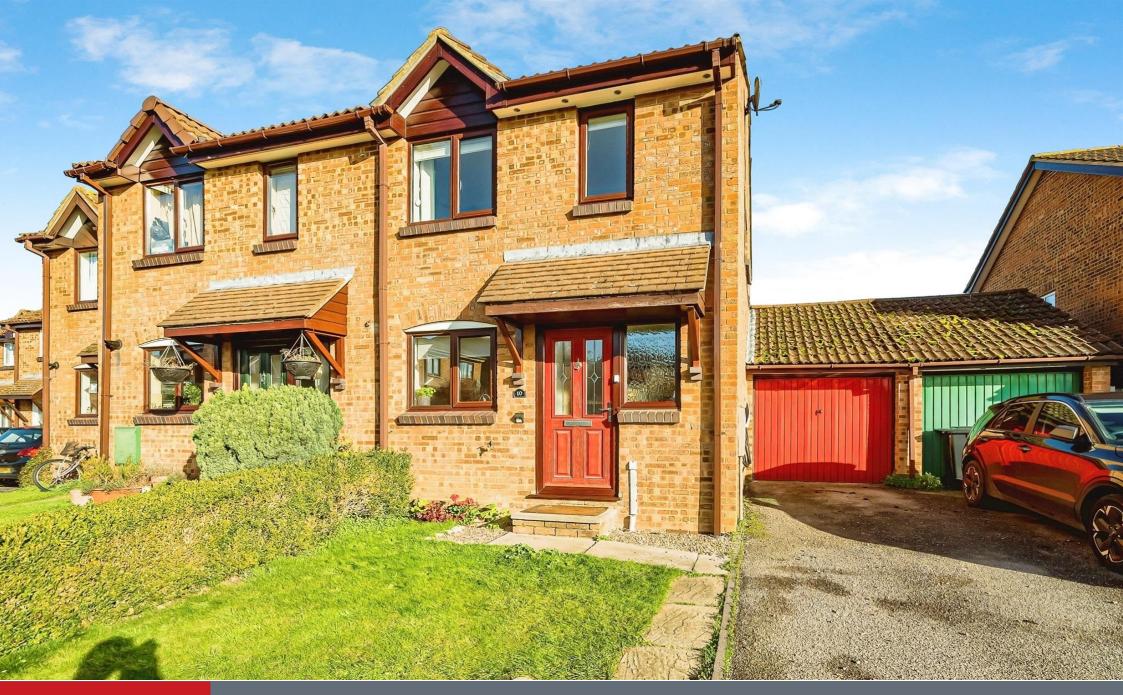

# Pelham Road Thame OX9 3WH

# **Property Description**

This two bedroom house is offered to the market in very good decorative order. The property is situated a short drive from the centre of Thame.

There is a bright entrance hall leading through to the modern fitted kitchen and open plan lounge diner.

To the first floor there are two double bedrooms and a family bathroom. Externally there is a larger than average enclosed rear garden, single garage and driveway parking. Internal viewings are highly recommended.