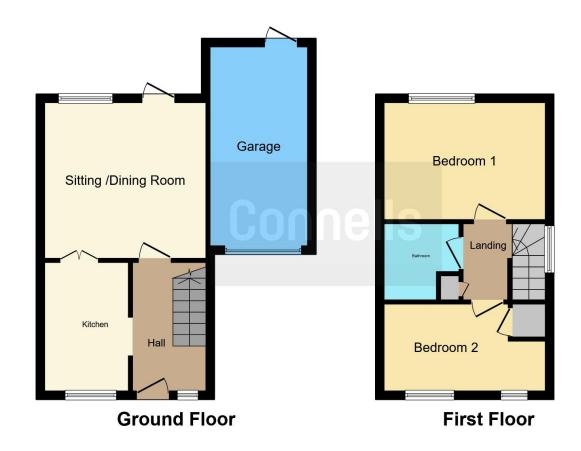

To the first floor there are two double bedrooms and a family bathroom. Externally there is a larger than average enclosed rear garden, single garage and driveway parking. Internal viewings are highly recommended.

# Garage

15' 10 x 7' 08 (4.57m 10 x 2.13m 08) Single Garage.

This floorplan is for illustrative purposes only and is not drawn to scale. Measurements, floor-areas, openings and orientations are approximate. They should not be relied upon for any purpose and do not form any part of an agreement. No liability is taken for any error or mis-statement. All parties must rely on their own inspections.