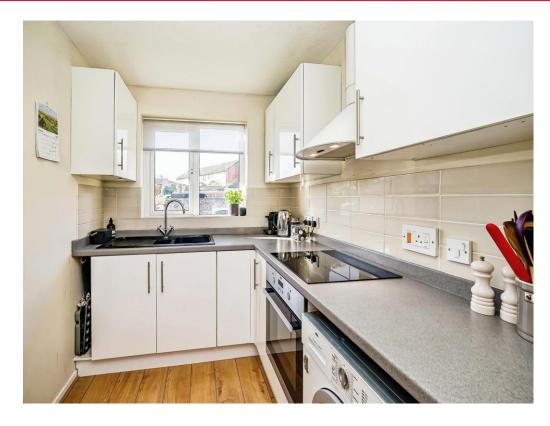

Connells

Pelham Road Thame

# Pelham Road Thame OX9 3WH



# **Property Description**

This two bedroom house is offered to the market in very good decorative order. The property is situated a short drive from the centre of Thame.

There is a bright entrance hall leading through to the modern fitted kitchen and open plan lounge diner.

To the first floor there are two double bedrooms and a family bathroom. Externally there is a larger than average enclosed rear garden, single garage and driveway parking. Internal viewings are highly recommended.





**Lounge / Diner** 12' 09 x 12' 04 ( 3.66m 09 x 3.66m 04 ) Rear Aspect

## Kitchen

10' 02 x 6' 70 ( 3.05m 02 x 1.83m 70 ) Front Aspect

# **Bedroom One**

12' 11 x 9' 03 ( 3.66m 11 x 2.74m 03 ) Rear Aspect

## **Bedroom Two**

12' 11 x 6' 11 ( 3.66m 11 x 1.83m 11 ) Front Aspect

## **Bathroom**

6'