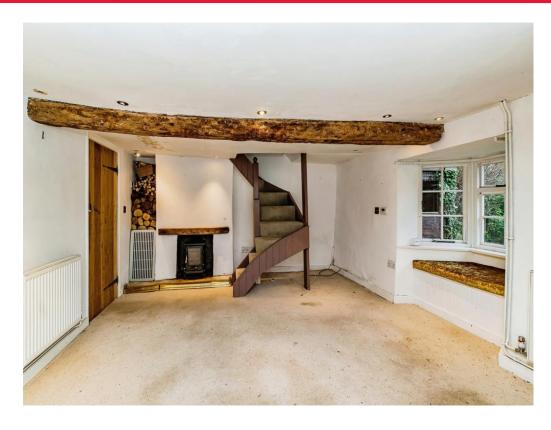

To the first floor there are two bedrooms one with en suite and a family bathroom. Internal viewings are highly recommended.

**Living Room** 16' 05 x 12' 08 ( 4.88m 05 x 3.66m 08 ) Front Aspect