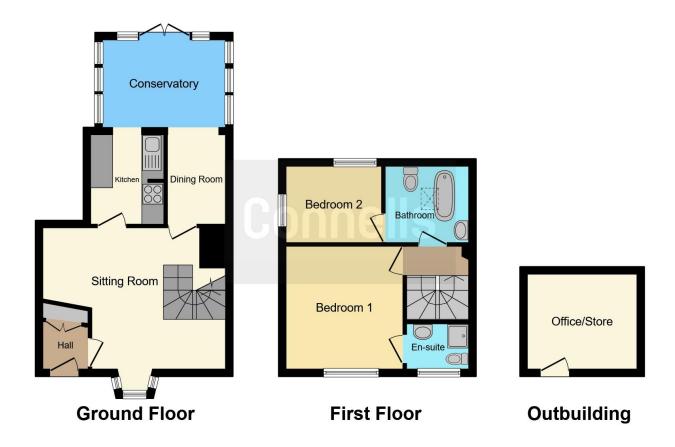

To the first floor there are two bedrooms one with en suite and a family bathroom. Internal viewings are highly recommended.

**Living Room** 16' 05 x 12' 08 ( 4.88m 05 x 3.66m 08 ) Front Aspect

### Kitchen

8' 02 x 6' 07 ( 2.44m 02 x 1.83m 07 ) Rear Aspect

**Dining Room** 8' 0 x 5' 03 ( 2.44m 0 x 1.52m 03 ) Rear Aspect

**Conservatory**11' 01 x 7' 10 ( 3.35m 01 x 2.13m 10 ) Rear Aspect

# Office

9' 10 x 8' 06 ( 2.74m 10 x 2.44m 06 )

### **Bedroom One**

10' 01 x 9' 04 ( 3.05m 01 x 2.74m 04 ) Front Aspect

### **Bedroom Two**

8' 09 x 7' 01 ( 2.44m 09 x 2.13m 01 ) Rear Aspect

This floorplan is for illustrative purposes only and is not drawn to scale. Measurements, floor-areas, openings and orientations are approximate. They should not be relied upon for any purpose and do not form any part of an agreement. No liability is taken for any error or mis-statement. All parties must rely on their own inspections.