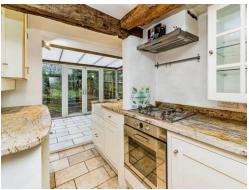

### Kitchen

8' 02 x 6' 07 ( 2.44m 02 x 1.83m 07 ) Rear Aspect

**Dining Room** 8' 0 x 5' 03 ( 2.44m 0 x 1.52m 03 ) Rear Aspect

**Conservatory**11' 01 x 7' 10 ( 3.35m 01 x 2.13m 10 ) Rear Aspect