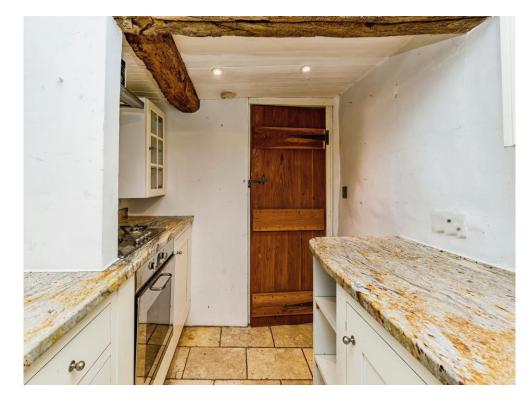

### Kitchen

8' 02 x 6' 07 ( 2.44m 02 x 1.83m 07 ) Rear Aspect

**Dining Room** 8' 0 x 5' 03 ( 2.44m 0 x 1.52m 03 ) Rear Aspect

**Conservatory**11' 01 x 7' 10 ( 3.35m 01 x 2.13m 10 ) Rear Aspect