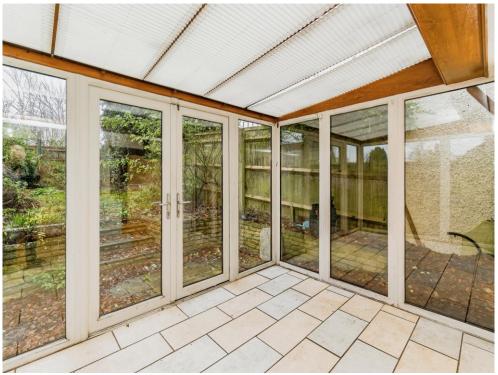

### Kitchen

8' 02 x 6' 07 ( 2.44m 02 x 1.83m 07 ) Rear Aspect

**Dining Room** 8' 0 x 5' 03 ( 2.44m 0 x 1.52m 03 ) Rear Aspect

**Conservatory**11' 01 x 7' 10 ( 3.35m 01 x 2.13m 10 ) Rear Aspect