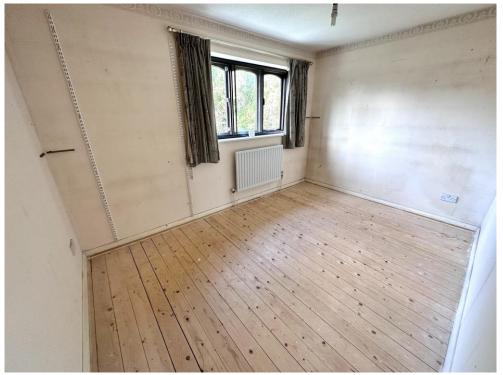

## **Bedroom One**

12' 01 x 6' 06 ( 3.66m 01 x 1.83m 06 ) Front Aspect.

# **Bedroom Two**

12' 01 x 7' 10 ( 3.66m 01 x 2.13m 10 ) Rear Aspect.

### **Bedroom Three**

11' 05 x 8' 02 ( 3.35m 05 x 2.44m 02 ) Rear Aspect.

### **Bedroom Four**

8' 06 x 7' 06 ( 2.44m 06 x 2.13m 06 ) Front Aspect.