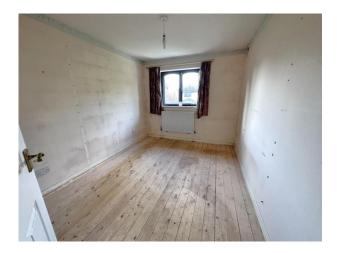

## **Bedroom One**

12' 01 x 6' 06 ( 3.66m 01 x 1.83m 06 ) Front Aspect.

# **Bedroom Two**

12' 01 x 7' 10 ( 3.66m 01 x 2.13m 10 ) Rear Aspect.

### **Bedroom Three**

11' 05 x 8' 02 ( 3.35m 05 x 2.44m 02 ) Rear Aspect.

### **Bedroom Four**

8' 06 x 7' 06 ( 2.44m 06 x 2.13m 06 ) Front Aspect.