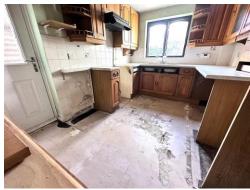

## Kitchen

11' 05 x 8' 06 ( 3.35m 05 x 2.44m 06 ) Rear Aspect.

**Conservatory** 14' 05 x 9' 06 ( 4.27m 05 x 2.74m 06 ) Rear Aspect.