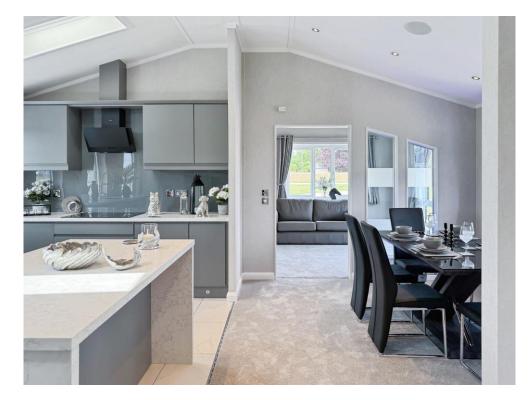

From the grand entrance you will see the kitchen complete with a Range oven and Butler sink, set in in granite worktops. There is a complimenting granite tile floor to enhance the overall grandeur feel of the property, including integrated appliances, with a useful centre island.

The large family bathroom is fully tiled, including a roll top bath and magnificent vanity unit.

This style also comes in a variety of sizes, and has potential packages to make the property unique.

\*\*Photos are for illustration purposes only, and location is different from shown