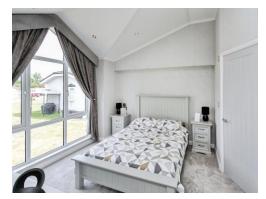

The primary bedroom has a walk through dressing area which also enjoys illuminated cabinets. Granite worktops are also included in the bedroom on the attractive centre island and carries through into the fully tiled en-suite bathroom.