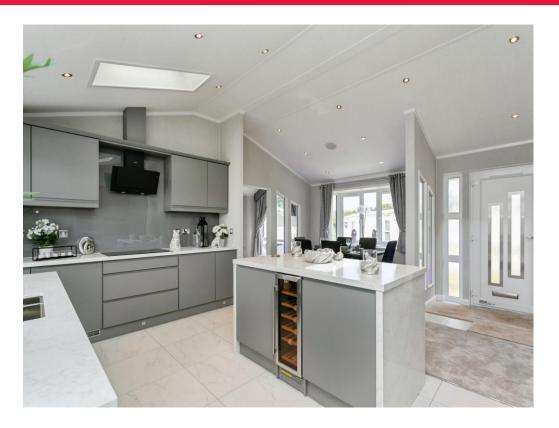

From the grand entrance you will see the kitchen complete with a Range oven and Butler sink, set in in granite worktops. There is a complimenting granite tile floor to enhance the overall grandeur feel of the property, including integrated appliances, with a useful centre island.