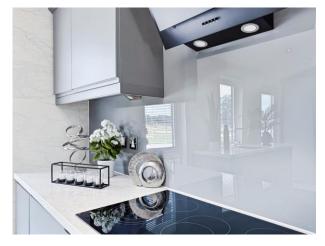

From the grand entrance you will see the kitchen complete with a Range oven and Butler sink, set in in granite worktops. There is a complimenting granite tile floor to enhance the overall grandeur feel of the property, including integrated appliances, with a useful centre island.

The large family bathroom is fully tiled, including a roll top bath and magnificent vanity unit.

This style also comes in a variety of sizes, and has potential packages to make the property unique.

\*\*Photos are for illustration purposes only, and location is different from shown