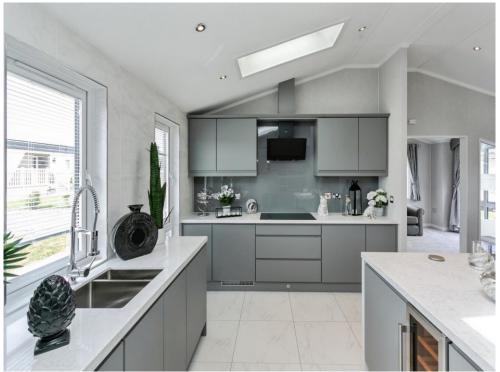

From the grand entrance you will see the kitchen complete with a Range oven and Butler sink, set in in granite worktops. There is a complimenting granite tile floor to enhance the overall grandeur feel of the property, including integrated appliances, with a useful centre island.