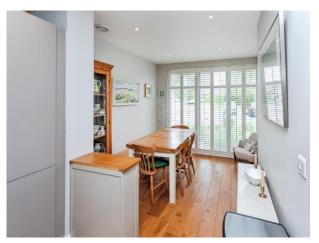

Inside, the property is finished to a high standard. The entrance hall leads through to a stylish kitchen and living space, complete with integrated appliances including a fridge freezer, dishwasher, microwave, double oven, gas hob and extractor. Full-width, floor-toceiling windows and doors fill the living area with natural light and open out to a southfacing garden-perfect for relaxing or entertaining. There's also a built-in fireplace that adds a cosy touch.