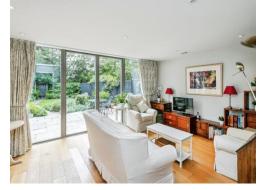

Inside, the property is finished to a high standard. The entrance hall leads through to a stylish kitchen and living space, complete with integrated appliances including a fridge freezer, dishwasher, microwave, double oven, gas hob and extractor. Full-width, floor-toceiling windows and doors fill the living area with natural light and open out to a southfacing garden-perfect for relaxing or entertaining. There's also a built-in fireplace that adds a cosy touch.