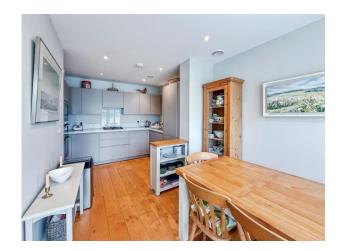

Inside, the property is finished to a high standard. The entrance hall leads through to a stylish kitchen and living space, complete with integrated appliances including a fridge freezer, dishwasher, microwave, double oven, gas hob and extractor. Full-width, floor-toceiling windows and doors fill the living area with natural light and open out to a southfacing garden-perfect for relaxing or entertaining. There's also a built-in fireplace that adds a cosy touch.