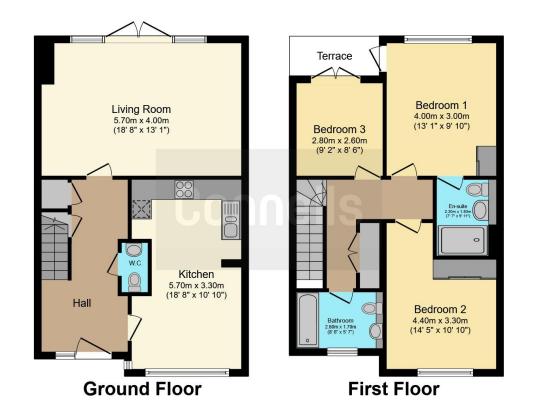

Upstairs, the main bedroom has its own ensuite and a private balcony, while the two further bedrooms share a modern family bathroom. There's also a handy downstairs WC. Flooring throughout is a mix of ceramic tiles, wood and soft carpet, chosen with both comfort and practicality in mind.

## Total floor area 111.3 m<sup>2</sup> (1,198 sq.ft.) approx

This floor plan is for illustrative purposes only. It is not drawn to scale. Any measurements, floor areas (including any total floor area), openings and orientation are approximate. No details are guaranteed, they cannot be relied upon for any purpose and they do not form part of any agreement. No liability is taken for any error, omission or misstatement. A party must rely upon its own inspection(s). Powered by www.focalagent.com