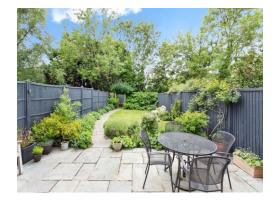

Inside, the property is finished to a high standard. The entrance hall leads through to a stylish kitchen and living space, complete with integrated appliances including a fridge freezer, dishwasher, microwave, double oven, gas hob and extractor. Full-width, floor-toceiling windows and doors fill the living area with natural light and open out to a southfacing garden-perfect for relaxing or entertaining. There's also a built-in fireplace that adds a cosy touch.