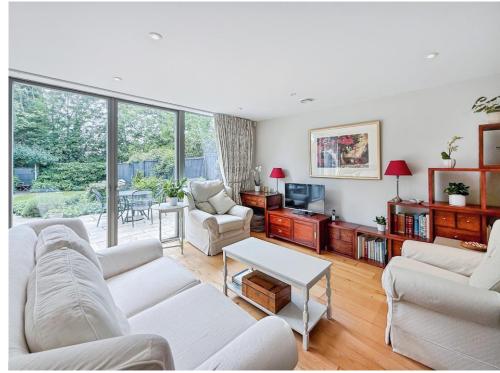

Inside, the property is finished to a high standard. The entrance hall leads through to a stylish kitchen and living space, complete with integrated appliances including a fridge freezer, dishwasher, microwave, double oven, gas hob and extractor. Full-width, floor-toceiling windows and doors fill the living area with natural light and open out to a southfacing garden-perfect for relaxing or entertaining. There's also a built-in fireplace that adds a cosy touch.