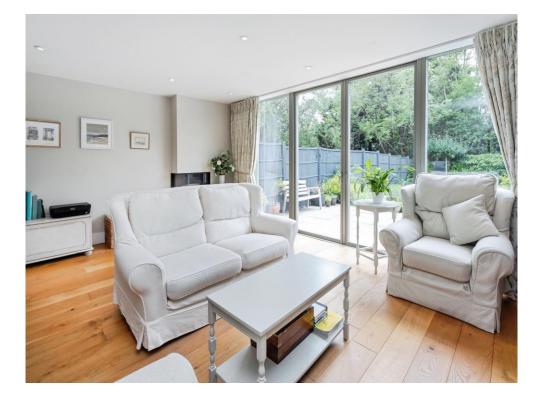

Inside, the property is finished to a high standard. The entrance hall leads through to a stylish kitchen and living space, complete with integrated appliances including a fridge freezer, dishwasher, microwave, double oven, gas hob and extractor. Full-width, floor-toceiling windows and doors fill the living area with natural light and open out to a southfacing garden-perfect for relaxing or entertaining. There's also a built-in fireplace that adds a cosy touch.