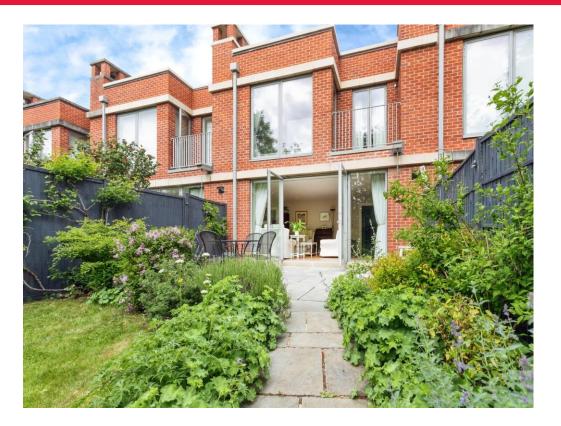

Inside, the property is finished to a high standard. The entrance hall leads through to a stylish kitchen and living space, complete with integrated appliances including a fridge freezer, dishwasher, microwave, double oven, gas hob and extractor. Full-width, floor-toceiling windows and doors fill the living area with natural light and open out to a southfacing garden-perfect for relaxing or entertaining. There's also a built-in fireplace that adds a cosy touch.