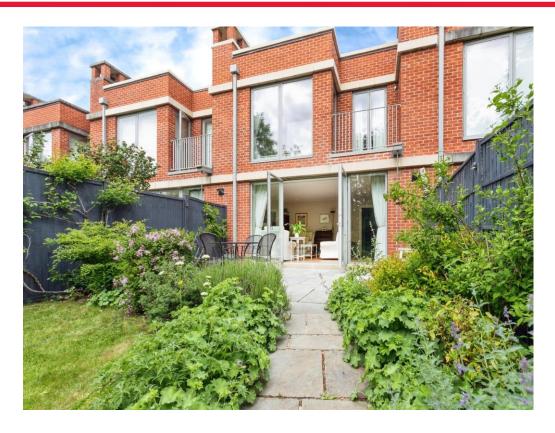

Inside, the property is finished to a high standard. The entrance hall leads through to a stylish kitchen and living space, complete with integrated appliances including a fridge freezer, dishwasher, microwave, double oven, gas hob and extractor. Full-width, floor-to-ceiling windows and doors fill the living area with natural light and open out to a south-facing garden-perfect for relaxing or entertaining. There's also a built-in fireplace that adds a cosy touch.

The home comes with two allocated parking spaces and is just 1.4 miles from Bicester North station, with schools and shops less than a mile away.