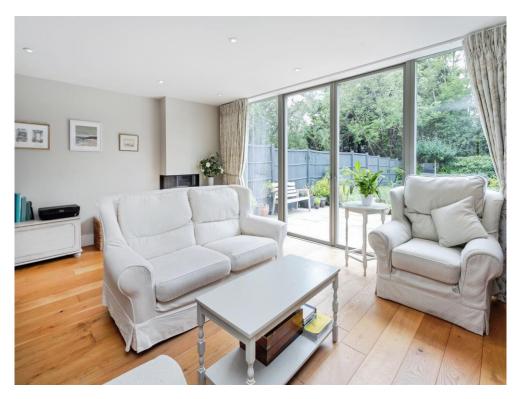

Inside, the property is finished to a high standard. The entrance hall leads through to a stylish kitchen and living space, complete with integrated appliances including a fridge freezer, dishwasher, microwave, double oven, gas hob and extractor. Full-width, floor-to-ceiling windows and doors fill the living area with natural light and open out to a south-facing garden-perfect for relaxing or entertaining. There's also a built-in fireplace that adds a cosy touch.