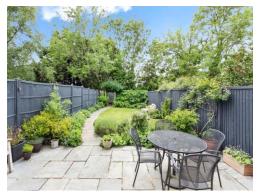

Inside, the property is finished to a high standard. The entrance hall leads through to a stylish kitchen and living space, complete with integrated appliances including a fridge freezer, dishwasher, microwave, double oven, gas hob and extractor. Full-width, floor-to-ceiling windows and doors fill the living area with natural light and open out to a south-facing garden-perfect for relaxing or entertaining. There's also a built-in fireplace that adds a cosy touch.

The home comes with two allocated parking spaces and is just 1.4 miles from Bicester North station, with schools and shops less than a mile away.