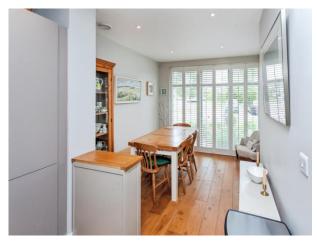

Inside, the property is finished to a high standard. The entrance hall leads through to a stylish kitchen and living space, complete with integrated appliances including a fridge freezer, dishwasher, microwave, double oven, gas hob and extractor. Full-width, floor-to-ceiling windows and doors fill the living area with natural light and open out to a south-facing garden-perfect for relaxing or entertaining. There's also a built-in fireplace that adds a cosy touch.