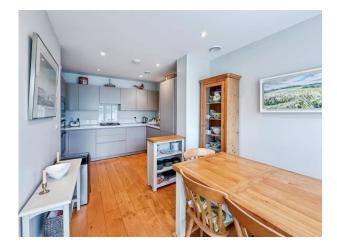

Inside, the property is finished to a high standard. The entrance hall leads through to a stylish kitchen and living space, complete with integrated appliances including a fridge freezer, dishwasher, microwave, double oven, gas hob and extractor. Full-width, floor-to-ceiling windows and doors fill the living area with natural light and open out to a south-facing garden-perfect for relaxing or entertaining. There's also a built-in fireplace that adds a cosy touch.