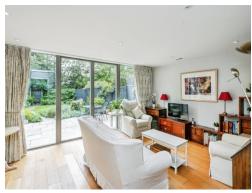

Inside, the property is finished to a high standard. The entrance hall leads through to a stylish kitchen and living space, complete with integrated appliances including a fridge freezer, dishwasher, microwave, double oven, gas hob and extractor. Full-width, floor-to-ceiling windows and doors fill the living area with natural light and open out to a south-facing garden-perfect for relaxing or entertaining. There's also a built-in fireplace that adds a cosy touch.