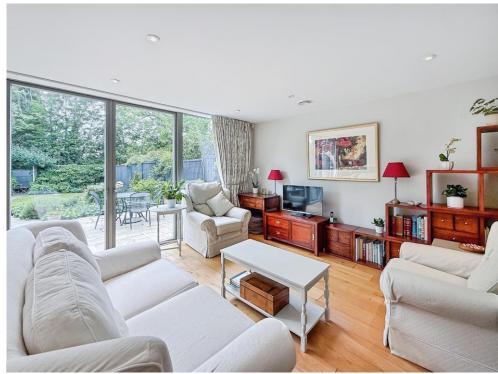

Inside, the property is finished to a high standard. The entrance hall leads through to a stylish kitchen and living space, complete with integrated appliances including a fridge freezer, dishwasher, microwave, double oven, gas hob and extractor. Full-width, floor-to-ceiling windows and doors fill the living area with natural light and open out to a south-facing garden-perfect for relaxing or entertaining. There's also a built-in fireplace that adds a cosy touch.