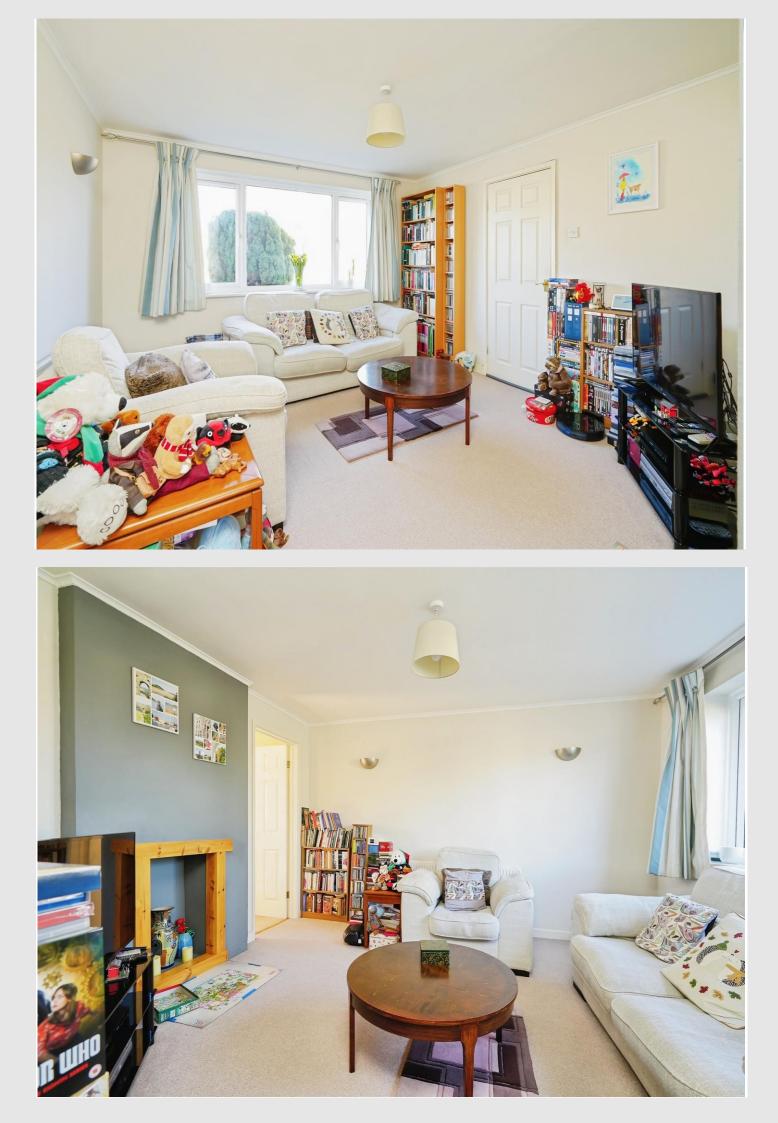

#### **Churchill Road Bicester OX26 4UB**

**Entrance Hall:** Carpet, access to Living Room, Kitchen and Stair access (storage space underneath stairs)

Living Room: Carpet, Access to Dining Room, Window to front of property

**Dining Room:** Carpet, Double Door access to Garden, access to Living Room

Landing: Carpet, access all Bedrooms, Family Bathroom, window to side of property. Loft Access point (pull down ladder)

Bedroom One: Double Bedroom, Carpet, window to front of property

**Bedroom Two:** Double Bedroom, Carpet, airing cupboard, window to rear of property (ideal space for potential sliding door storage)

**Bedroom Three**: Single room, Laminate Flooring, Over stairs Storage, window to front of property