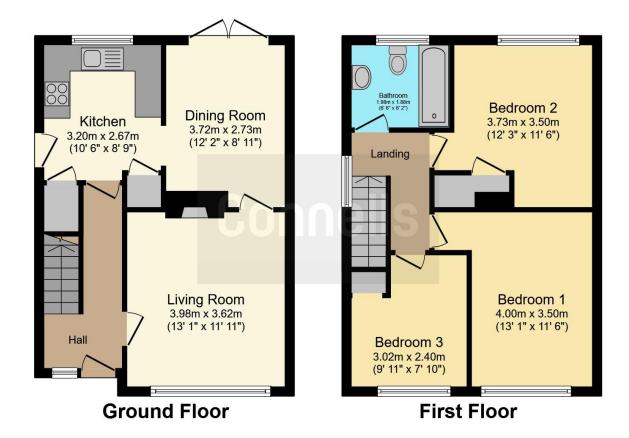

Family Bathroom: Tiled Floor, Tiled Walls, Bath with Electric Shower, WC, Basin, Window to rear of property

Garage: Up and Over door. Access door from garden

Total floor area 85.5 m<sup>2</sup> (920 sq.ft.) approx

This floor plan is for illustrative purposes only. It is not drawn to scale. Any measurements, floor areas (including any total floor area), openings and orientation are approximate. No details are guaranteed, they cannot be relied upon for any purpose and they do not form part of any agreement. No liability is taken for any error, omission or misstatement. A party must rely upon its own inspection(s). Powered by www.focalagent.com