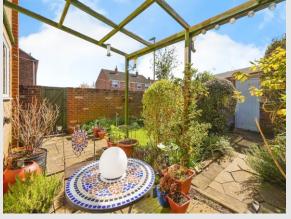

Family Bathroom: Tiled Floor, Tiled Walls, Bath with Electric Shower, WC, Basin, Window to rear of property

Garage: Up and Over door. Access door from garden

Total floor area 85.5 m<sup>2</sup> (920 sq.ft.) approx