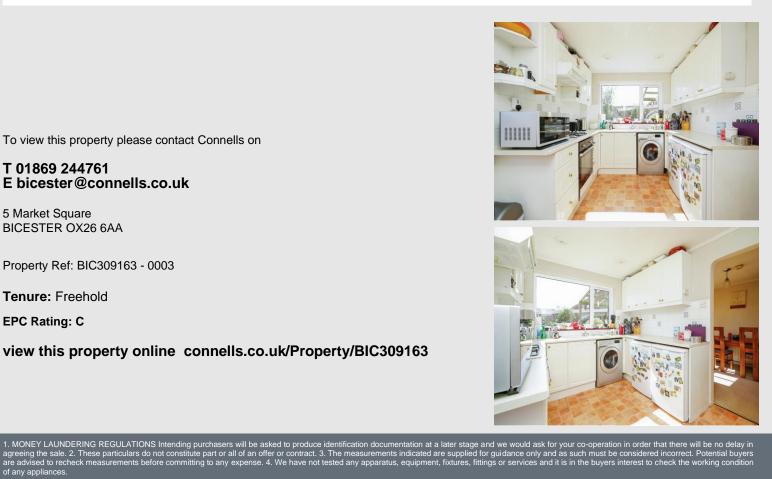

**Kitchen:** Integral Oven, Gas Hob, Extractor, space for washing machine, fridge, freezer, Wall and base units, two built in cupboards, window to rear of property, access to Dining Room, door access to garden

To view this property please contact Connells on

#### T 01869 244761 E bicester@connells.co.uk

5 Market Square **BICESTER OX26 6AA** 

Property Ref: BIC309163 - 0003

Tenure: Freehold

**EPC Rating: C** 

view this property online connells.co.uk/Property/BIC309163