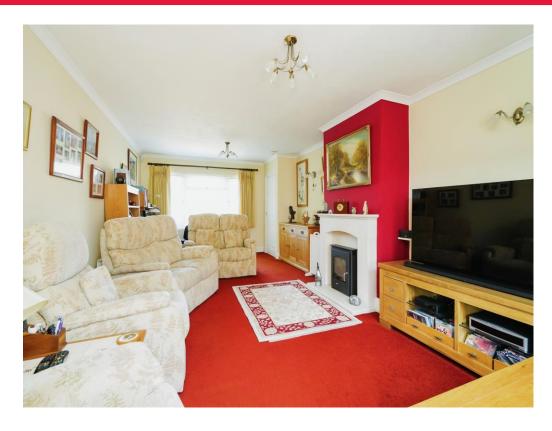

The heart of the home is a large, inviting living room, ideal for relaxation and entertaining. A separate dining room provides a more formal setting for family meals and gatherings, while an additional multi-use reception room offers endless possibilities - whether as a home office, playroom, or snug.