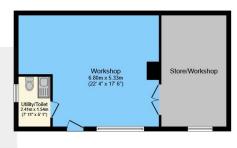

Beyond the main house, an additional spacious outbuilding presents a wealth of opportunities - perfect for use as a home gym, studio, or even a guest annexe.

Situated in a sought-after location, the property is within easy reach of excellent schools, local amenities, and convenient transport links, making it an ideal choice for families looking for space, comfort, and accessibility.

**Ground Floor** 

**First Floor** 

**Outbuilding** 

This floor plan is for illustrative purposes only. It is not drawn to scale. Any measurements, floor areas (including any total floor area), openings and orientation are approximate. No details are guaranteed, they cannot be relied upon for any purpose and they do not form part of any agreement. No liability is taken for any error, omission or misstatement. A party must rely upon its own inspection(s). Powered by www.focalagent.com