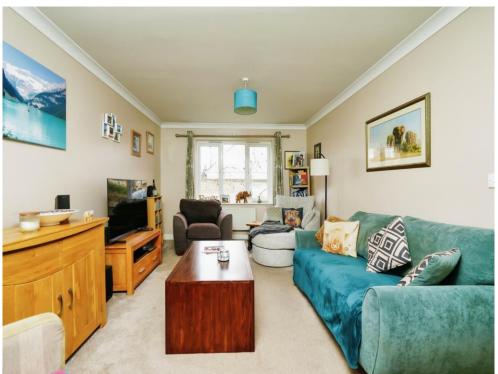

# **Living Room**

Carpeted, window to front of property, access to dining area and entrance hall.