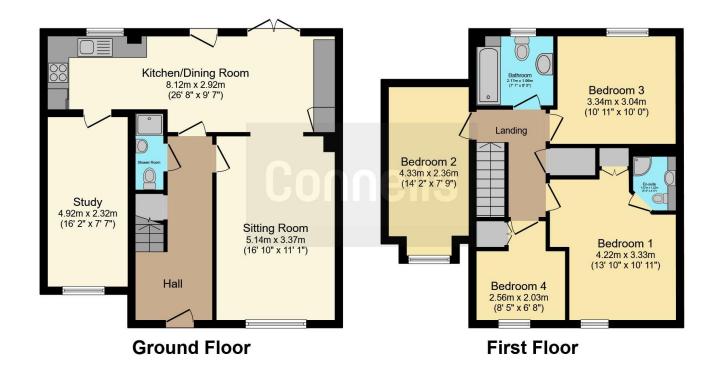

## **Property Description**

Situated in the desirable village of Launton, this well-presented four-bedroom detached family home offers spacious and versatile living. The ground floor features a stylish kitchen diner, a bright and welcoming living room, and an additional reception room that can be used as a home office, playroom, or formal dining space. A convenient ground-floor shower room adds to the practicality of the layout.

Upstairs, the home boasts four generously sized bedrooms, with the main bedroom benefiting from an en-suite, while a modern family bathroom serves the remaining rooms.

Launton offers a primary school, shops, choice of two public houses, a social club and playing field. Located only two miles from Bicester town centre providing access to all of Bicester's facilities as well as both mainline railway stations. The property heating system is supplied via oil, as there is no gas within Launton Village.

#### **Entrance Hall**

Carpet, access stairs to first floor, access to Living Room, Kitchen Diner and shower room, under stairs storage.

### **Groundfloor Shower Room**

Shower, WC, Basin, Towel Rail, located under stairwell.

#### Kitchen Diner

Kitchen area- Tiled Floor, integral double oven electric hob, dishwasher, door access to garden

Dining Area- engineered wooden flooring, built in worktop and storage, access to living area and doors to garden.

# **Living Room**

Carpeted, window to front of property, access to dining area and entrance hall.

# **Additional Reception Room**

Carpeted, window to front of property, multiuse room, (office, playroom, additional reception room, bedroom). Access via kitchen.

# Landing

Access to all four bedrooms and family bathroom, carpet, loft access point.

## **Bedroom One**

Double Bedroom, Carpeted, Built in Storage, Window to front of property, access to Ensuite.

Ensuite- Tiled Floor and Walls, Shower Cubicle, WC, Basin.

## **Bedroom Two**

Double Bedroom, Carpet, Window to rear of property.

## **Bedroom Three**

Double Bedroom, Carpet, Window to Front of Property

### **Bedroom Four**

Single Bedroom, Carpet, window to front of property, built in over stairs storage.

To view this property please contact Connells on

T 01869 244761 E bicester@connells.co.uk

5 Market Square
BICESTER OX26 6AA