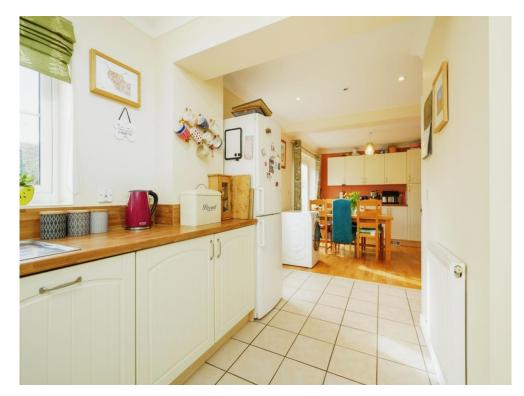

#### Kitchen Diner

Kitchen area- Tiled Floor, integral double oven electric hob, dishwasher, door access to garden

Dining Area- engineered wooden flooring, built in worktop and storage, access to living area and doors to garden.