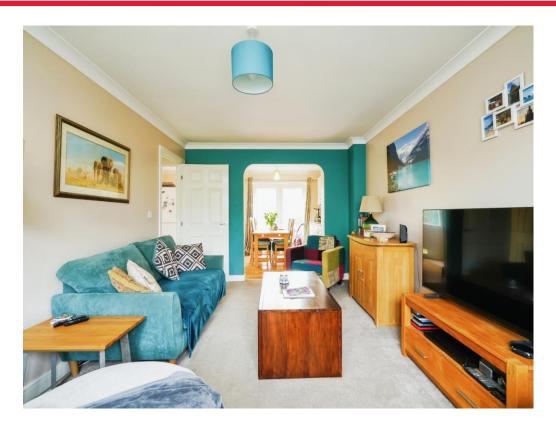

# **Living Room**

Carpeted, window to front of property, access to dining area and entrance hall.