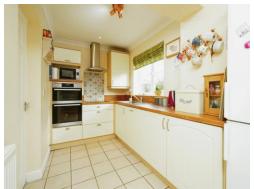

#### Kitchen Diner

Kitchen area- Tiled Floor, integral double oven electric hob, dishwasher, door access to garden

Dining Area- engineered wooden flooring, built in worktop and storage, access to living area and doors to garden.