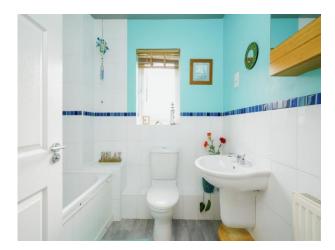

### **Groundfloor Shower Room**

Shower, WC, Basin, Towel Rail, located under stairwell.