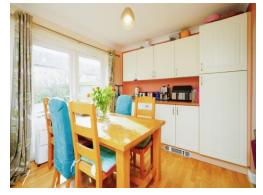

#### Kitchen Diner

Kitchen area- Tiled Floor, integral double oven electric hob, dishwasher, door access to garden

Dining Area- engineered wooden flooring, built in worktop and storage, access to living area and doors to garden.