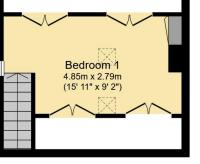

#### Bedroom One (2nd Floor)

Double Bedroom, Velux Windows to front and Back, Carpet, Built in Storage

#### Second Floor

-

This floor plan is for illustrative purposes only. It is not drawn to scale. Any measurements, floor areas (including any total floor area), openings and orientation are approximate. No details are guaranteed, they cannot be relied upon for any purpose and they do not form part of any agreement. No liability is taken for any error, omission or misstatement. A party must rely upon its own inspection(s). Powered by www.focalagent.com