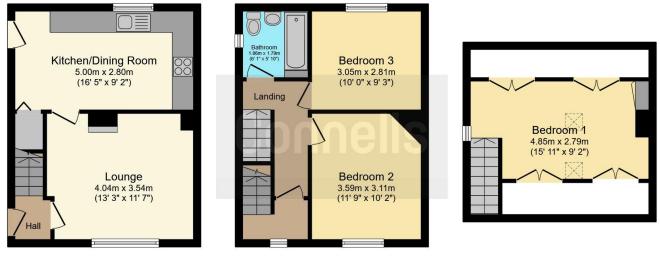

#### **Kitchen Diner**

Wooden Flooring, Built in Oven, Hob, extractor and Dish Washer, space for Fridge Freezer and Washing Machine. Built in under stairs storage. Front Door access, Window to front of property and access to Living Room

#### Living Room

Carpet, Log Burner Feature, Window to rear of Property, access to stairs

#### Bedroom One (2nd Floor)

Double Bedroom, Velux Windows to front and Back, Carpet, Built in Storage

#### **Bedroom Two**

Double Bedroom, Carpet, Window to Rear of Property

#### **Bedroom Three**

Double Bedroom, Carpet, Window to Front of Property

#### **Family Bathroom**

Tiled Walls, Bath, Mixer Tap Shower, WC, Basin, Towel Rail

**Ground Floor** 

#### Second Floor

-

This floor plan is for illustrative purposes only. It is not drawn to scale. Any measurements, floor areas (including any total floor area), openings and orientation are approximate. No details are guaranteed, they cannot be relied upon for any purpose and they do not form part of any agreement. No liability is taken for any error, omission or misstatement. A party must rely upon its own inspection(s). Powered by www.focalagent.com