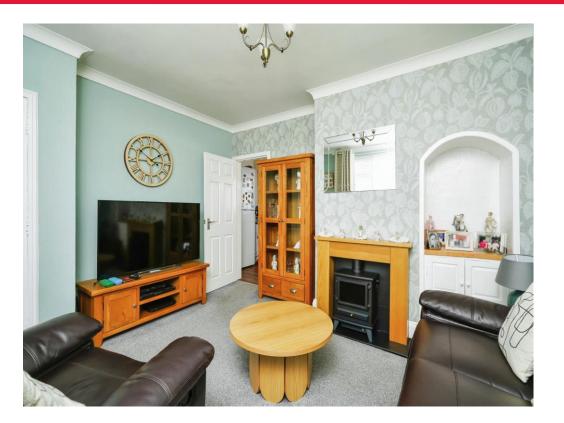

#### Living Room

Carpet, Log Burner Feature, Window to rear of Property, access to stairs