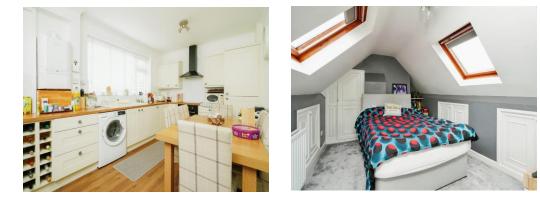

#### **Kitchen Diner**

Wooden Flooring, Built in Oven, Hob, extractor and Dish Washer, space for Fridge Freezer and Washing Machine. Built in under stairs storage. Front Door access, Window to front of property and access to Living Room

#### Bedroom One (2nd Floor)

Double Bedroom, Velux Windows to front and Back, Carpet, Built in Storage