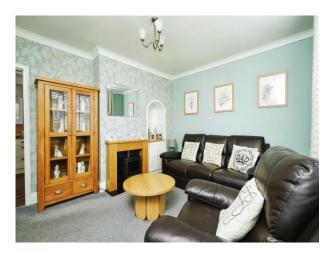

The ground floor features a spacious kitchen-diner, ideal for family meals and entertaining. The inviting living room boasts a charming log burner feature, creating a cozy atmosphere.

On the first floor, you will find two well-proportioned double bedrooms, along with a modern family bathroom. The top floor is dedicated to a stunning principal bedroom, enhanced by skylight windows, filling the space with natural light.

#### Living Room

Carpet, Log Burner Feature, Window to rear of Property, access to stairs