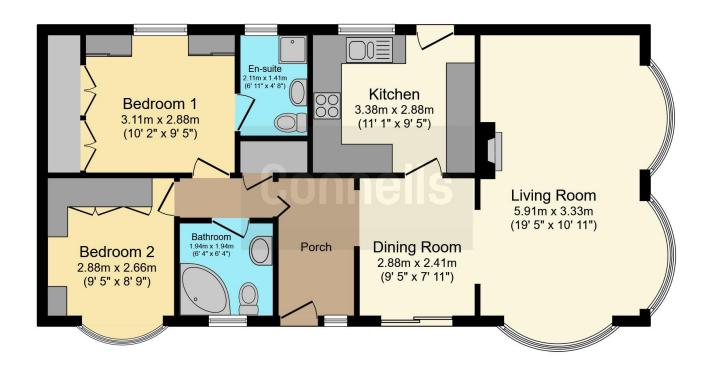

From the entrance hallway, as well as access to the living area, you have access to both bedrooms, and the family bathroom.

The master bedroom is a double bedroom and provides the convenience of an en-suite, whilst the second bedroom is also a double bedroom.

#### **Entrance Hall**

Access to Living Area, Bedrooms and Family Bathroom. Loft access point, built in storage.

#### **Bedroom One**

Double Bedroom, Built in Storage, and access to ensuite. Ensuite includes Shower Cubicle, WC, Basin

### **Bedroom Two**

Double Bedroom with Built in Storage.

## **Family Bathroom**

Corner Bath, WC, Basin.

To view this property please contact Connells on