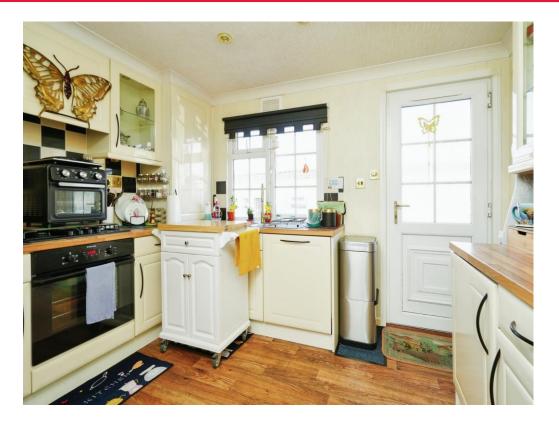

The property boasts a spacious open plan living area, has an electric fireplace and has a bright feel due to having windows to front and the side. From here you have access to the fitted kitchen, designed with floor and wall units, built-in oven, hob, fridge-freezer and washing machine, and benefits from a side door to access outside.

#### Kitchen

Wall and Base units, built in oven, hob and extractor. Fridge Freezer and washing machine. Side door access.