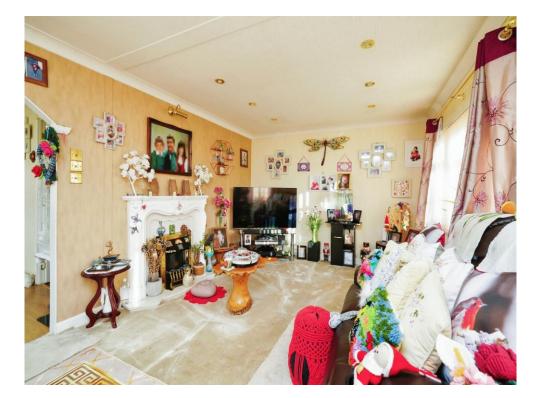

The property boasts a spacious open plan living area, has an electric fireplace and has a bright feel due to having windows to front and the side. From here you have access to the fitted kitchen, designed with floor and wall units, built-in oven, hob, fridge-freezer and washing machine, and benefits from a side door to access outside.

## **Living / Dining Area**

Open plan Living and Dining area, with Electric Fireplace, windows to front and side, spotlight lighting.