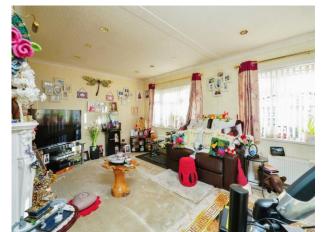

The property boasts a spacious open plan living area, has an electric fireplace and has a bright feel due to having windows to front and the side. From here you have access to the fitted kitchen, designed with floor and wall units, built-in oven, hob, fridge-freezer and washing machine, and benefits from a side door to access outside.

## **Living / Dining Area**

Open plan Living and Dining area, with Electric Fireplace, windows to front and side, spotlight lighting.