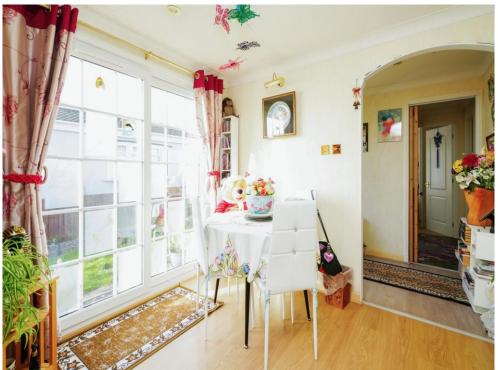

The property boasts a spacious open plan living area, has an electric fireplace and has a bright feel due to having windows to front and the side. From here you have access to the fitted kitchen, designed with floor and wall units, built-in oven, hob, fridge-freezer and washing machine, and benefits from a side door to access outside.

#### Kitchen

Wall and Base units, built in oven, hob and extractor. Fridge Freezer and washing machine. Side door access.