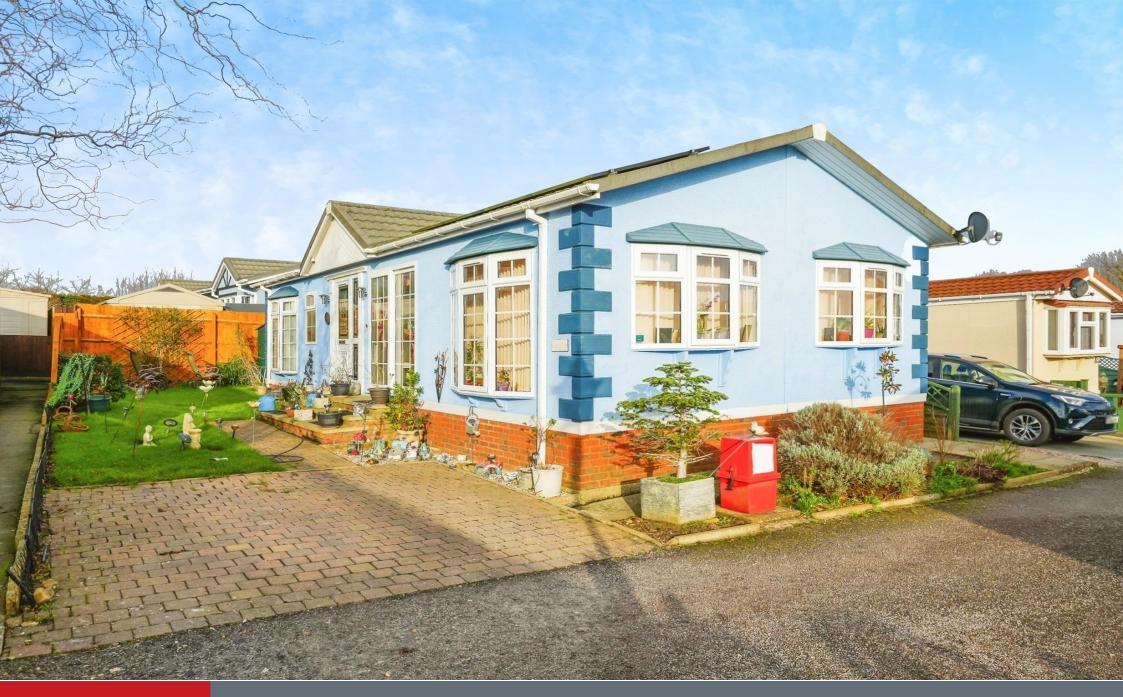

#### **Property Description**

This Stately Albion, Chatworth Gold, well-presented Prestige 40 x 20ft twin park home on the Duval Park development, located on the edge of Heyford Park, simply has to be viewed.

Uniquely, this property houses solar panels of which the owner of the property benefits from reduced electricity costs.

Externally you have driveway parking, suitably designed next to the property and two access points to the property, whilst benefitting for the private garden area, step access to both the front door and side door, of which provides access to the kitchen.