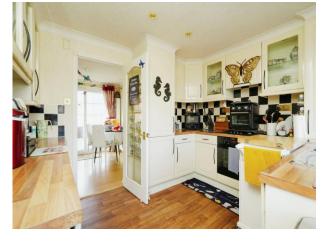

The property boasts a spacious open plan living area, has an electric fireplace and has a bright feel due to having windows to front and the side. From here you have access to the fitted kitchen, designed with floor and wall units, built-in oven, hob, fridge-freezer and washing machine, and benefits from a side door to access outside.

#### Kitchen

Wall and Base units, built in oven, hob and extractor. Fridge Freezer and washing machine. Side door access.