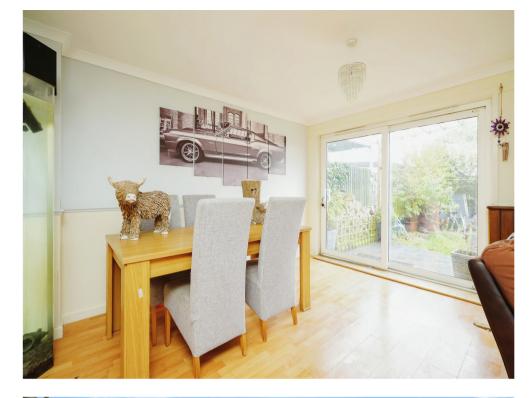

**Dining Room** 9' 9" x 9' 1" ( 2.97m x 2.77m )

**Bedroom One** 10' x 12' 4" ( 3.05m x 3.76m )

**Bedroom Two** 9' 5" x 10' (2.87m x 3.05m)

**Bedroom Three** 9' 5" x 10' (2.87m x 3.05m)

**Bedroom Four** 10' 8" x 6' 5" (3.25m x 1.96m)