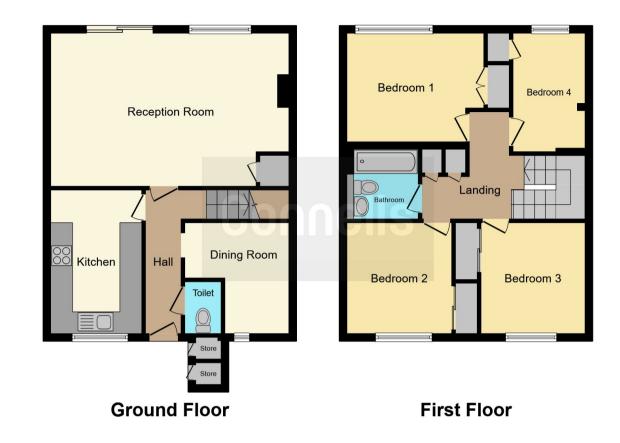

**Dining Room** 9' 9" x 9' 1" ( 2.97m x 2.77m )

**Bedroom One** 10' x 12' 4" ( 3.05m x 3.76m )

**Bedroom Two** 9' 5" x 10' (2.87m x 3.05m)

**Bedroom Three** 9' 5" x 10' (2.87m x 3.05m)

**Bedroom Four** 10' 8" x 6' 5" (3.25m x 1.96m)

## **Management Charge**

£30 per month - ground rent/maintenance

£39.79 per month - water service

This floor plan is for illustrative purposes only. It is not drawn to scale. Any measurements, floor areas (including any total floor area), openings and orientation are approximate. No details are guaranteed, they cannot be relied upon for any purpose and they do not form part of any agreement. No liability is taken for any error, omission or misstatement. A party must rely upon its own inspection(s). Powered by www.focalagent.com