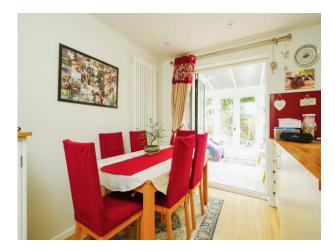

The heart of the home is the kitchen diner, which is thoughtfully laid out and fully equipped with modern appliances, plenty of worktop space, and storage, with the dining area, perfect for everyday meals and special occasions alike, whilst connecting to the conservatory.

## **Kitchen Diner**

14' 8" x 10' 2" ( 4.47m x 3.10m )