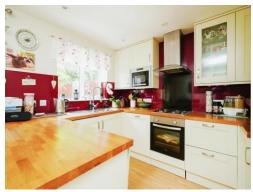

The heart of the home is the kitchen diner, which is thoughtfully laid out and fully equipped with modern appliances, plenty of worktop space, and storage, with the dining area, perfect for everyday meals and special occasions alike, whilst connecting to the conservatory.

## **Kitchen Diner**

14' 8" x 10' 2" ( 4.47m x 3.10m )