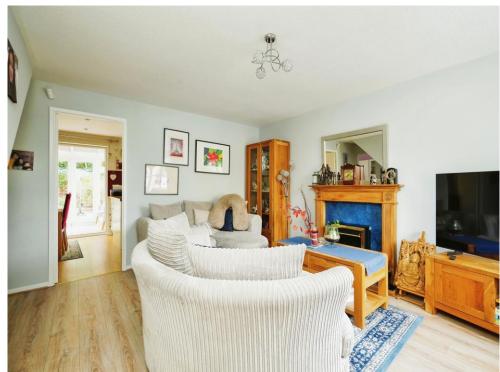

As you enter the home, you're welcomed into a spacious and inviting living room. This space is ideal for family gatherings, with plenty of natural light pouring in from large windows to the front, creating a welcoming and cozy environment.

# **Living Room**

15' 1" max x 11' 10" ( 4.60m max x 3.61m )