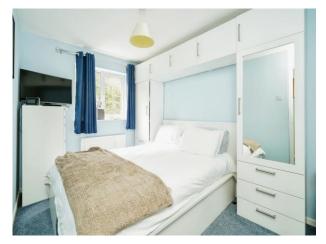

Upstairs, there are three bedrooms, each offering a peaceful retreat. The master bedroom is particularly spacious, offering built in storage. A family bathroom, equipped with modern fixtures and fittings, serves all three bedrooms.

## **Bedroom One**

12' 3" x 8' 2" ( 3.73m x 2.49m )