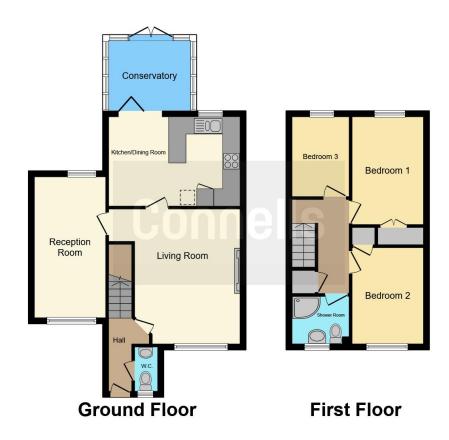

## **Property Description**

This well presented three-bedroom semi-detached family home is located in the sought-after Langford Village, known for its family-friendly atmosphere and convenient amenities.

One of the standout features of this property is the converted garage, which has been transformed into a versatile multi-use room. Whether you need a home office, playroom, gym, or even an additional guest space, this room adapts to suit your family's needs, offering flexibility for modern living.

Upstairs, there are three bedrooms, each offering a peaceful retreat. The master bedroom is particularly spacious, offering built in storage. A family bathroom, equipped with modern fixtures and fittings, serves all three bedrooms.

The exterior of the property features a mature, well-maintained rear garden, whilst the home also benefits from driveway parking, ensuring convenient off-road parking for multiple vehicles.