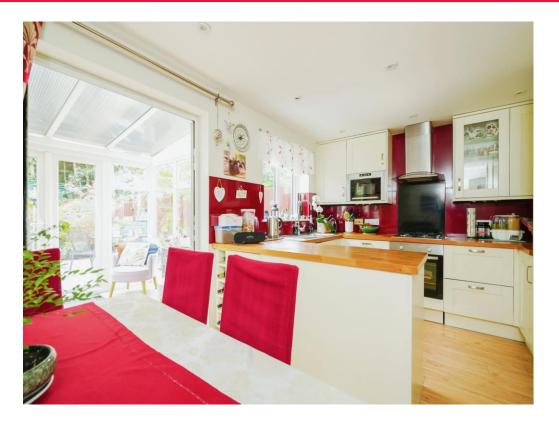

The heart of the home is the kitchen diner, which is thoughtfully laid out and fully equipped with modern appliances, plenty of worktop space, and storage, with the dining area, perfect for everyday meals and special occasions alike, whilst connecting to the conservatory.

## **Kitchen Diner**

14' 8" x 10' 2" ( 4.47m x 3.10m )

# Conservatory

9' 4" x 7' 11" ( 2.84m x 2.41m )