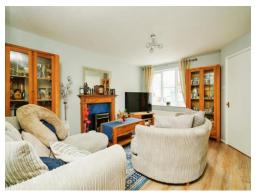

As you enter the home, you're welcomed into a spacious and inviting living room. This space is ideal for family gatherings, with plenty of natural light pouring in from large windows to the front, creating a welcoming and cozy environment.

# **Living Room**

15' 1" max x 11' 10" ( 4.60m max x 3.61m )