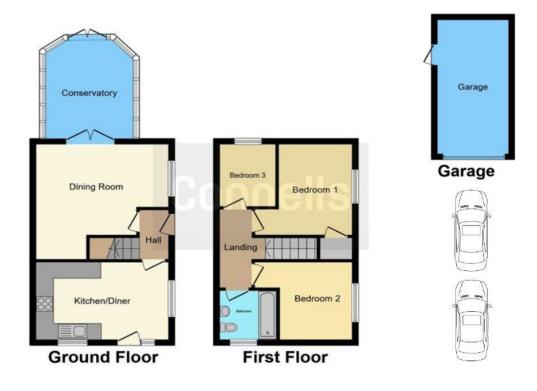

#### **Property Description**

Connells are thrilled to offer for sale this three-bedroom detached freehold home, located in the sought-after Southwold area of Bicester.

The accommodation on the ground floor of the property comprises the entrance hallway, kitchen / breakfast room, and reception room that leads to the conservatory.

On the first floor, are the three bedrooms, with two of the bedrooms offering built-in wardrobes, and family bathroom, all offering great accommodation.

The garden at the rear is fully enclosed and has side-gated access, as well as a side door to the garage. The garden has various trees and shrubs.

## Garage

16' 6" x 8' 3" ( 5.03m x 2.51m )

To view this property please contact Connells on

T 01869 244761 E bicester@connells.co.uk

5 Market Square
BICESTER OX26 6AA

EPC Rating: C

view this property online connells.co.uk/Property/BIC308954