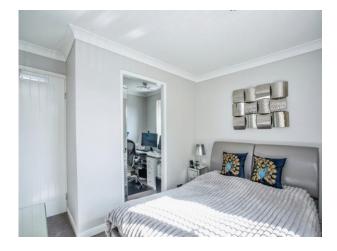

#### **Bedroom One**

12' 3" x 8' 4" ( 3.73m x 2.54m )

### **Bedroom Two**

11' 2" x 8' 2" ( 3.40m x 2.49m )

### **Bedroom Three**

7' 6" x 6' 5" ( 2.29m x 1.96m )